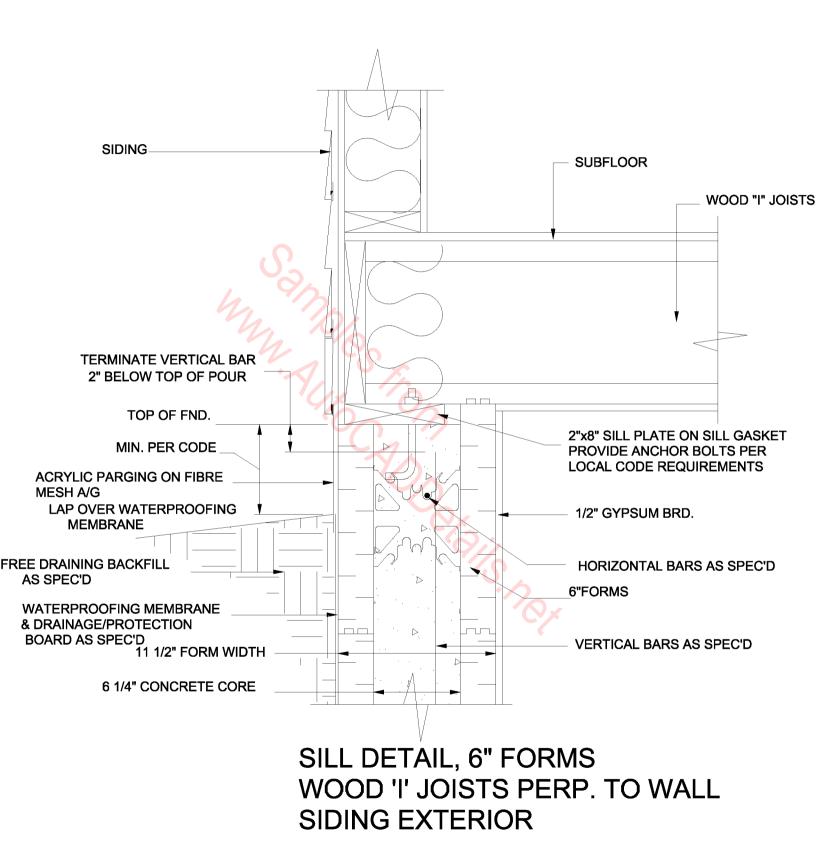

#### NOTE

IT IS THE RESPONSIBILITY OF THE DESIGNER TO PROVIDE THE INFORMATION REQUIRED TO SUIT LOCAL BUILDING CODES AND REGULATIONS.



FLOOR SLAB, 6" FORMS, EXTERIOR SIDE WALL,



8" HOLLOW CORE PRECAST FLOOR SLAB, 6" FORMS, INTERIOR BEARING WALL CUT FORM METHOD



HOLLOW CORE PRECAST FLOOR SLAB, 6" FORMS, EXTERIOR BEARING WALL



METHOD 2 CONNECTION



8" HOLLOW CORE PRECAST FLOOR SLAB, 6" FORMS, EXTERIOR SIDE WALL, CUT FORM METHOD



HOLLOW CORE PRECAST FLOOR SLAB, 6" FORMS, INTERIOR BEARING WALL





PERPENDICULAR TO WALL



PARALLEL TO WALL



PERPENDICULAR TO WALL





TYP. FORM CUTOUT



TYP. FORM CUTOUT

















EMBEDDED JOISTS PERP. TO WALL



## **REINFORCING BAR PLACEMENT, 8" FORMS**









## ROOF DETAIL, 8" FORMS, CONTROLLED ATMOSPHERE



MASONRY VENEER EXTERIOR











JOISTS PERP. TO WALL POST & BEAM CONSTRUCTION































STEM WALL, 8" FORM, INTERIOR SLAB ON GRADE





VERTICAL CONSTRUCTION JOINT, 8" FORMS







## WALL BASE DETAIL, 6" FORMS, HOG BARN, NO MANURE PIT



WALL BASE DETAIL, 6" FORMS, HOG BARN, WITH MANURE PIT





## WALL MOUNTED FIXTURE ATTACHMENT, 8" FORMS, MEDIUM LOAD



TYP. FORM CUTOUT

## WALL MOUNTED FIXTURE ATTACHMENT, 8" FORMS, HEAVY LOAD,





## WINDOW JAMB DETAIL, 6" FORM, WOOD ROUGH BUCK, EIFS LAMINA EXTERIOR