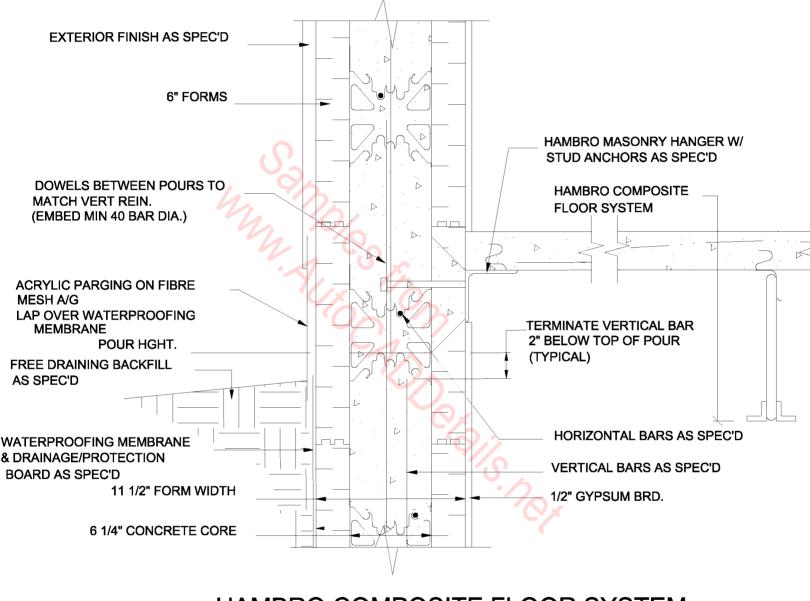

6" FORMS, LUMBER JOISTS, PERPENDICULAR TO WALL

6" FORMS, WOOD FLOOR TRUSS, PERPENDICULAR TO WALL

FOOTING DETAIL, 8" FORMS

HAMBRO COMPOSITE FLOOR SYSTEM, 6" FORMS, EXT. BEARING WALL, METHOD 2 CONNECTION