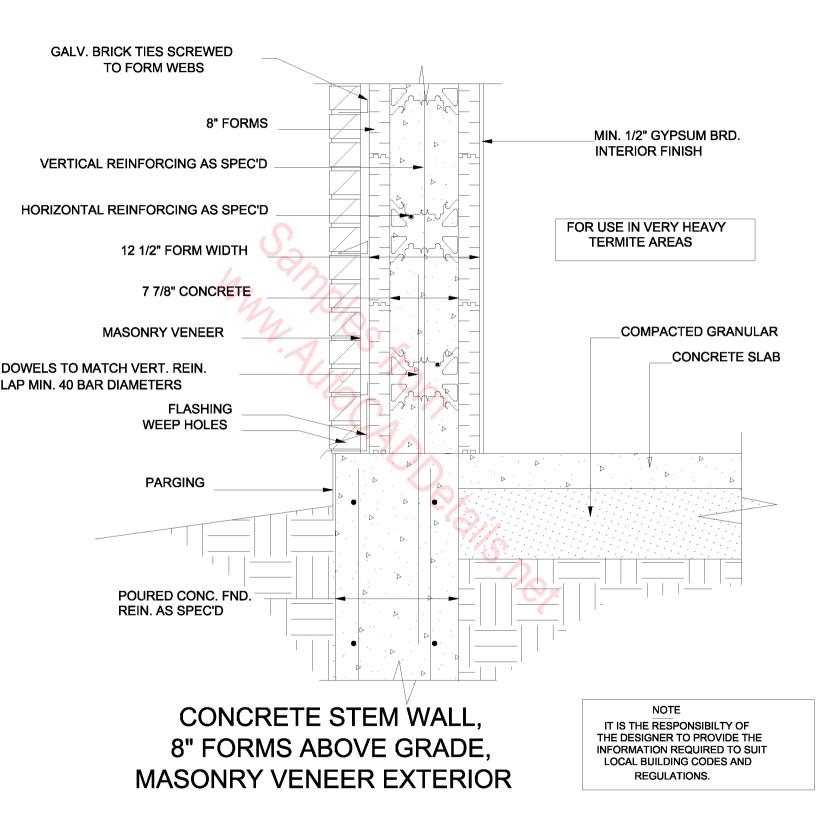

## ROOF DETAIL, 8" FORMS, CONTROLLED ATMOSPHERE

MASONRY VENEER EXTERIOR

JOISTS PERP. TO WALL POST & BEAM CONSTRUCTION

STEM WALL, 8" FORM, INTERIOR SLAB ON GRADE

VERTICAL CONSTRUCTION JOINT, 8" FORMS