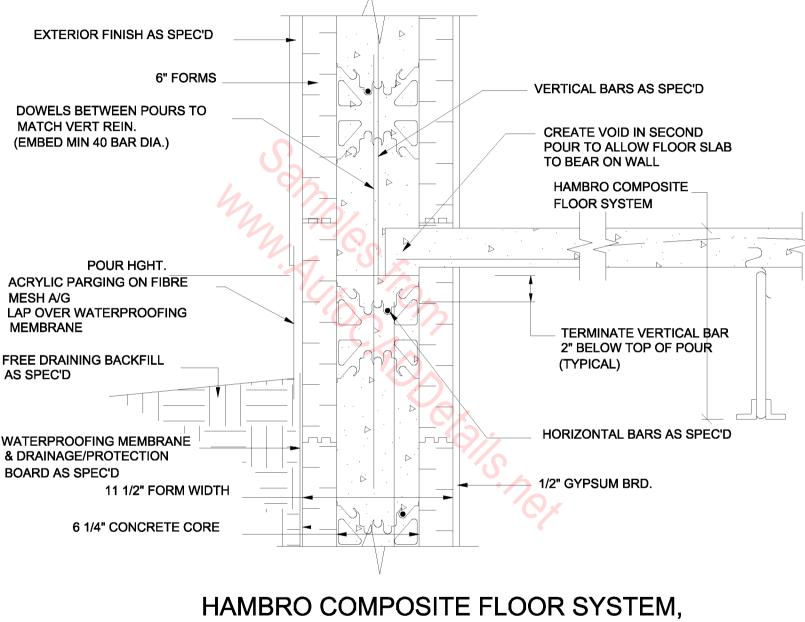

#### HAMBRO COMPOSITE FLOOR SYSTEM, 6" FORMS, EXTERIOR SIDE WALL, METHOD 1A CONNECTION

HAMBRO COMPOSITE FLOOR SYSTEM 6" FORMS, EXT. BEARING WALL, METHOD 1 CONNECTION

HAMBRO COMPOSITE FLOOR SYSTEM, 6" FORMS, EXTERIOR SIDE WALL, METHOD 2 CONNECTION