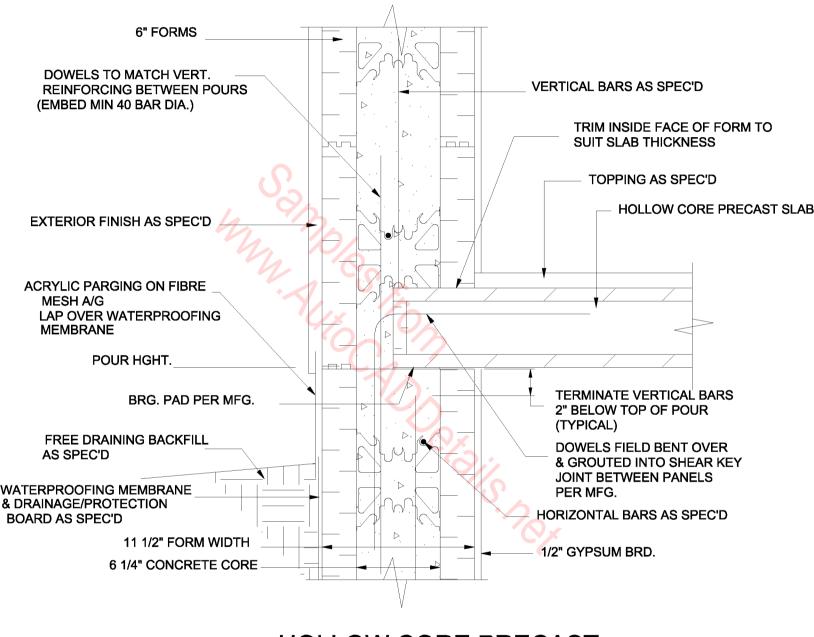

FLOOR SLAB, 6" FORMS, EXTERIOR SIDE WALL,

8" HOLLOW CORE PRECAST, FLOOR SLAB, 6" FORMS, EXTERIOR BEARING WALL,

8" HOLLOW CORE PRECAST FLOOR SLAB, 6" FORMS, INTERIOR BEARING WALL HEIGHT ADJUSTER METHOD

HOLLOW CORE PRECAST FLOOR SLAB, 6" FORMS, EXTERIOR BEARING WALL

METHOD 2 CONNECTION

8" HOLLOW CORE PRECAST FLOOR SLAB, 6" FORMS, EXTERIOR SIDE WALL, CUT FORM METHOD

HOLLOW CORE PRECAST FLOOR SLAB, 6" FORMS, INTERIOR BEARING WALL