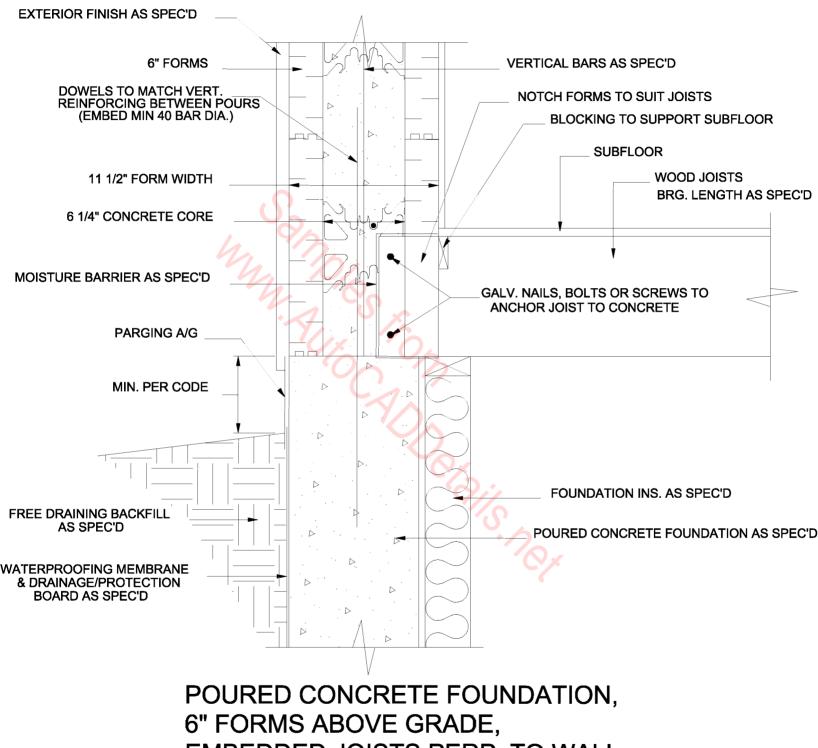

PERPENDICULAR TO WALL

PARALLEL TO WALL

PERPENDICULAR TO WALL

TYP. FORM CUTOUT

TYP. FORM CUTOUT

EMBEDDED JOISTS PERP. TO WALL