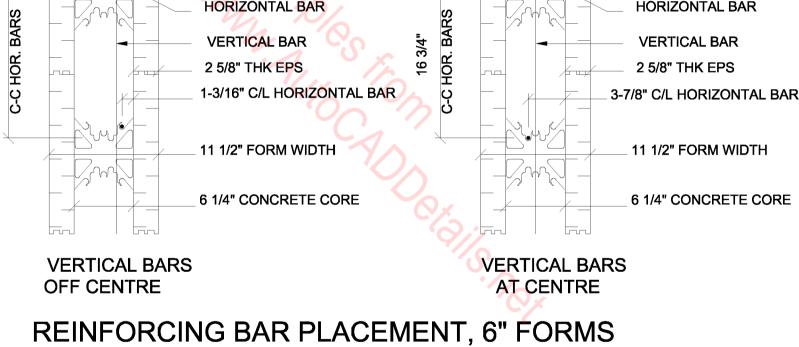

R SIDE WALL, METHOD 1 CONNECTION



### HAUNCHED SLAB ON GRADE, 8" FORMS ABOVE GRADE

#### NOTE

IT IS THE RESPONSIBILITY OF THE DESIGNER TO PROVIDE THE INFORMATION REQUIRED TO SUIT LOCAL BUILDING CODES AND REGULATIONS.



FLOOR SLAB, 6" FORMS, EXTERIOR SIDE WALL,



8" HOLLOW CORE PRECAST FLOOR SLAB, 6" FORMS, INTERIOR BEARING WALL CUT FORM METHOD



HOLLOW CORE PRECAST FLOOR SLAB, 6" FORMS, EXTERIOR BEARING WALL



METHOD 2 CONNECTION



8" HOLLOW CORE PRECAST FLOOR SLAB, 6" FORMS, EXTERIOR SIDE WALL, CUT FORM METHOD



HOLLOW CORE PRECAST FLOOR SLAB, 6" FORMS, INTERIOR BEARING WALL





PERPENDICULAR TO WALL



PARALLEL TO WALL



PERPENDICULAR TO WALL





TYP. FORM CUTOUT



TYP. FORM CUTOUT

















EMBEDDED JOISTS PERP. TO WALL



## **REINFORCING BAR PLACEMENT, 8" FORMS**









## ROOF DETAIL, 8" FORMS, CONTROLLED ATMOSPHERE



MASONRY VENEER EXTERIOR











JOISTS PERP. TO WALL POST & BEAM CONSTRUCTION































STEM WALL, 8" FORM, INTERIOR SLAB ON GRADE





VERTICAL CONSTRUCTION JOINT, 8" FORMS







## WALL BASE DETAIL, 6" FORMS, HOG BARN, NO MANURE PIT



WALL BASE DETAIL, 6" FORMS, HOG BARN, WITH MANURE PIT





## WALL MOUNTED FIXTURE ATTACHMENT, 8" FORMS, MEDIUM LOAD



TYP. FORM CUTOUT

## WALL MOUNTED FIXTURE ATTACHMENT, 8" FORMS, HEAVY LOAD,





## WINDOW JAMB DETAIL, 6" FORM, WOOD ROUGH BUCK, EIFS LAMINA EXTERIOR