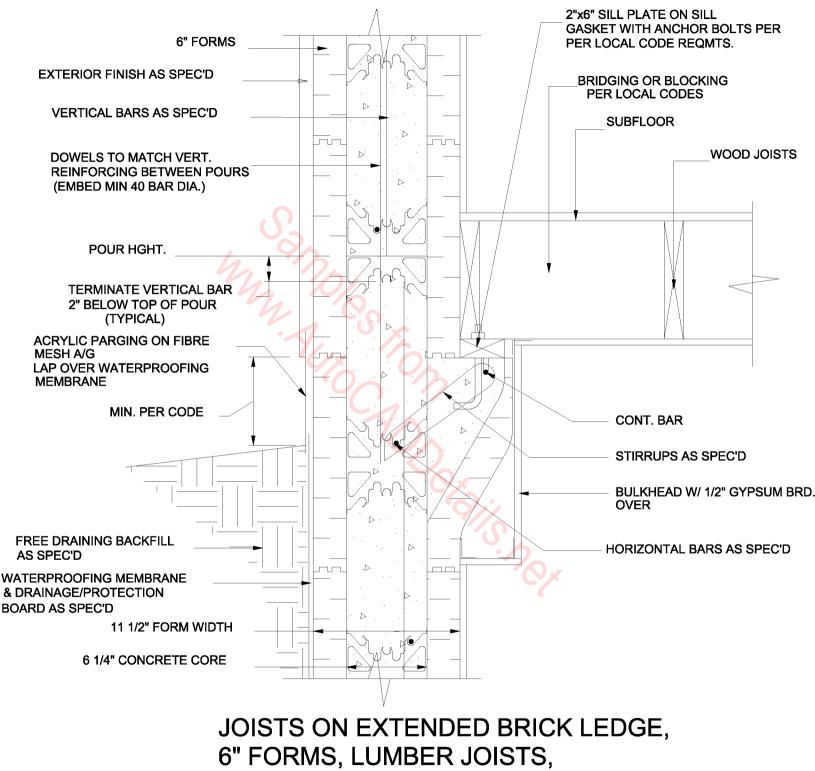

6" FORMS, LUMBER JOISTS, PERPENDICULAR TO WALL

6" FORMS, WOOD FLOOR TRUSS, PERPENDICULAR TO WALL

FOOTING DETAIL, 8" FORMS

HAMBRO COMPOSITE FLOOR SYSTEM, 6" FORMS, EXT. BEARING WALL, METHOD 2 CONNECTION