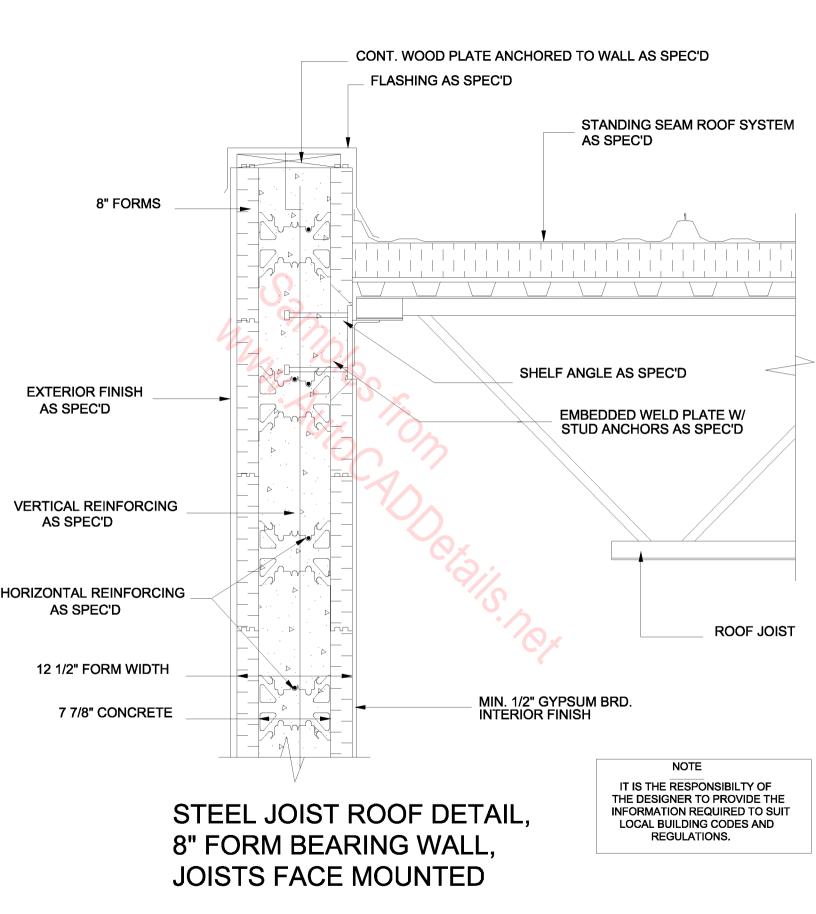

## COMPOSITE STEEL DECK-SLAB 6" FORMS, EXTERIOR SIDE WALL

W/ STEEL JOISTS, 6" FORMS, EXTERIOR BEARING WALL

EAVE DETAIL, 8" FORMS,

EAVE DETAIL, 6" FORMS, HOG BARN

EMBEDDED HANGER CONNECTION, 6" FORMS, WOOD 'I' JOISTS, PERPENDICULAR TO WALL