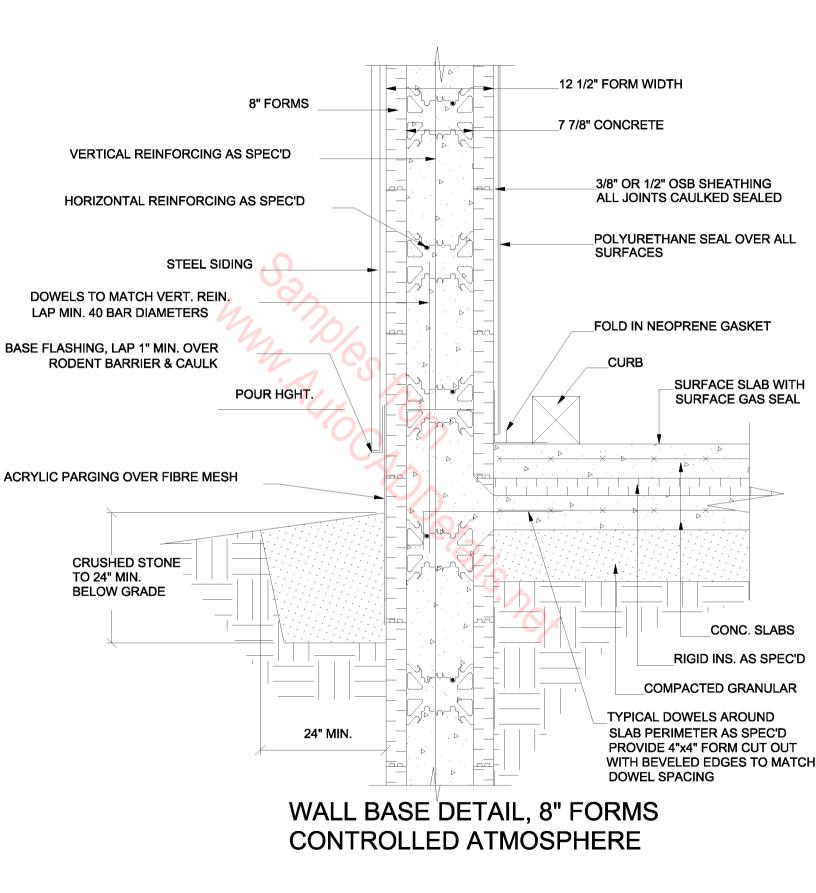

## ROOF DETAIL, 8" FORMS, CONTROLLED ATMOSPHERE

MASONRY VENEER EXTERIOR

JOISTS PERP. TO WALL POST & BEAM CONSTRUCTION

STEM WALL, 8" FORM, INTERIOR SLAB ON GRADE

VERTICAL CONSTRUCTION JOINT, 8" FORMS