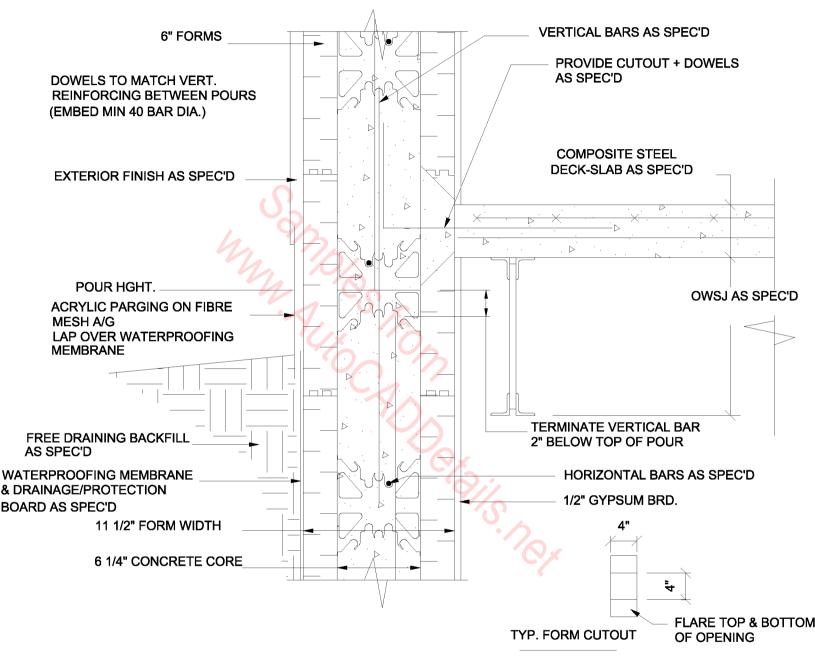

### COMPOSITE STEEL DECK-SLAB W/ STEEL JOISTS, EXT. SIDE WALL, METHOD 1 CONNECTION

COMPOSITE STEEL DECK-SLAB W/ STEEL JOISTS, EXT. SIDE WALL, METHOD 2 CONNECTION

COMPOSITE STEEL DECK-SLAB 6" FORMS, EXT. BEARING WALL