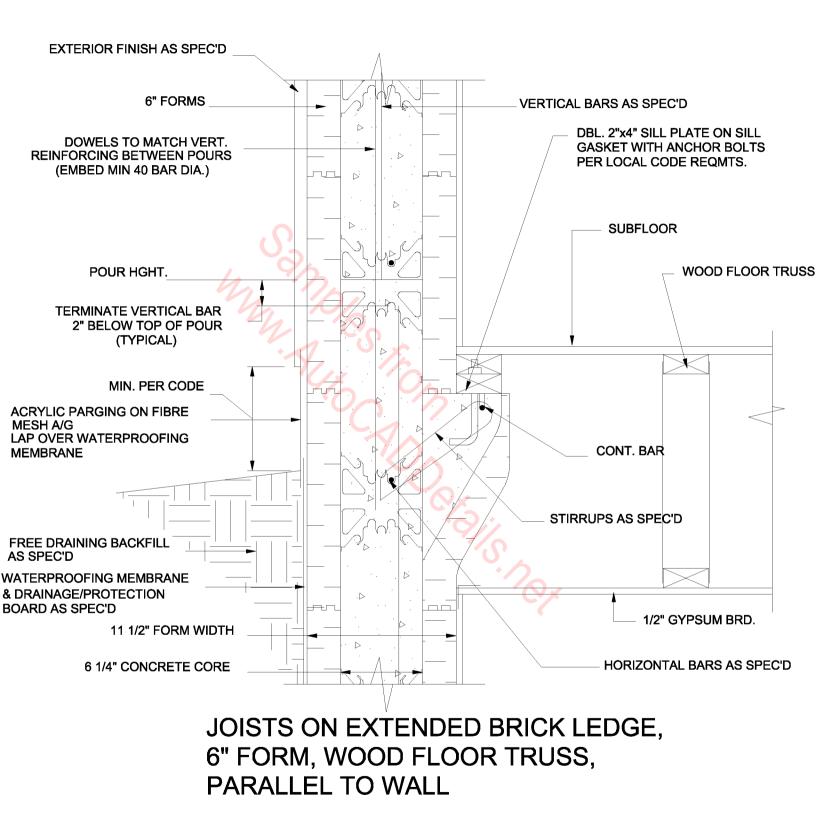

6" FORMS, LUMBER JOISTS, PERPENDICULAR TO WALL

6" FORMS, WOOD FLOOR TRUSS, PERPENDICULAR TO WALL

FOOTING DETAIL, 8" FORMS

HAMBRO COMPOSITE FLOOR SYSTEM, 6" FORMS, EXT. BEARING WALL, METHOD 2 CONNECTION

PERPENDICULAR TO WALL

PARALLEL TO WALL

PERPENDICULAR TO WALL

TYP. FORM CUTOUT

TYP. FORM CUTOUT

EMBEDDED JOISTS PERP. TO WALL