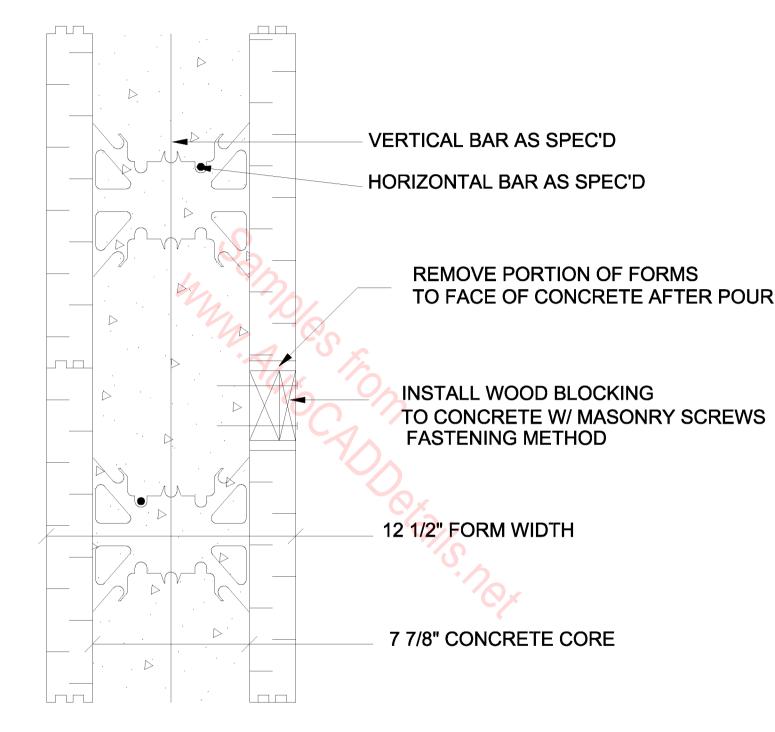

SLAB, 6" FORMS, EXTERIOR BEARING WALL



METHOD 2 CONNECTION



8" HOLLOW CORE PRECAST FLOOR SLAB, 6" FORMS, EXTERIOR SIDE WALL, CUT FORM METHOD



HOLLOW CORE PRECAST FLOOR SLAB, 6" FORMS, INTERIOR BEARING WALL





PERPENDICULAR TO WALL



PARALLEL TO WALL



PERPENDICULAR TO WALL





TYP. FORM CUTOUT



TYP. FORM CUTOUT

















EMBEDDED JOISTS PERP. TO WALL



## **REINFORCING BAR PLACEMENT, 8" FORMS**









## ROOF DETAIL, 8" FORMS, CONTROLLED ATMOSPHERE



MASONRY VENEER EXTERIOR











JOISTS PERP. TO WALL POST & BEAM CONSTRUCTION































STEM WALL, 8" FORM, INTERIOR SLAB ON GRADE





VERTICAL CONSTRUCTION JOINT, 8" FORMS







## WALL BASE DETAIL, 6" FORMS, HOG BARN, NO MANURE PIT



WALL BASE DETAIL, 6" FORMS, HOG BARN, WITH MANURE PIT





## WALL MOUNTED FIXTURE ATTACHMENT, 8" FORMS, MEDIUM LOAD



TYP. FORM CUTOUT

## WALL MOUNTED FIXTURE ATTACHMENT, 8" FORMS, HEAVY LOAD,





## WINDOW JAMB DETAIL, 6" FORM, WOOD ROUGH BUCK, EIFS LAMINA EXTERIOR