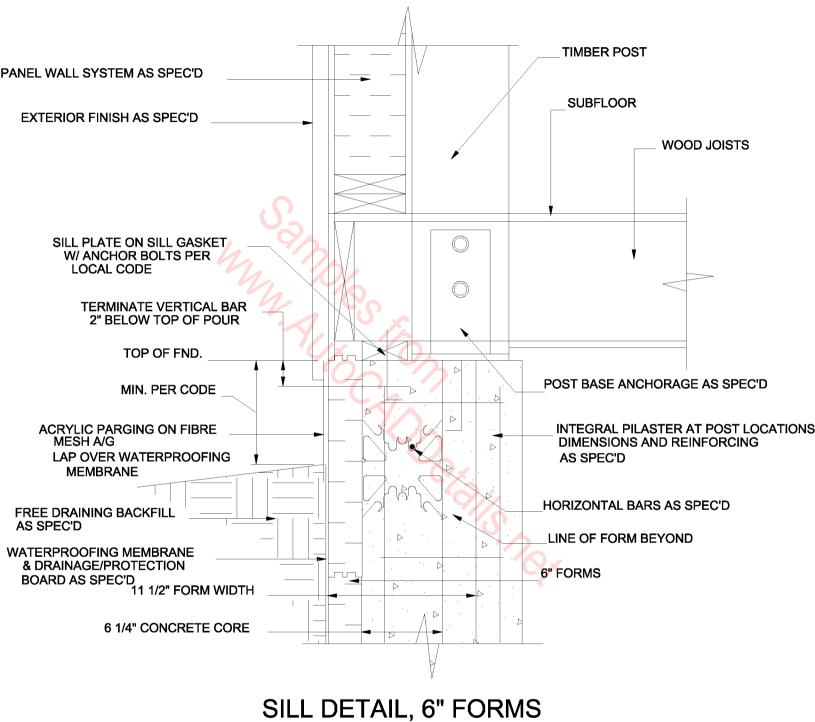

6" FORMS, LUMBER JOISTS, PERPENDICULAR TO WALL

6" FORMS, WOOD FLOOR TRUSS, PERPENDICULAR TO WALL

FOOTING DETAIL, 8" FORMS

HAMBRO COMPOSITE FLOOR SYSTEM, 6" FORMS, EXT. BEARING WALL, METHOD 2 CONNECTION