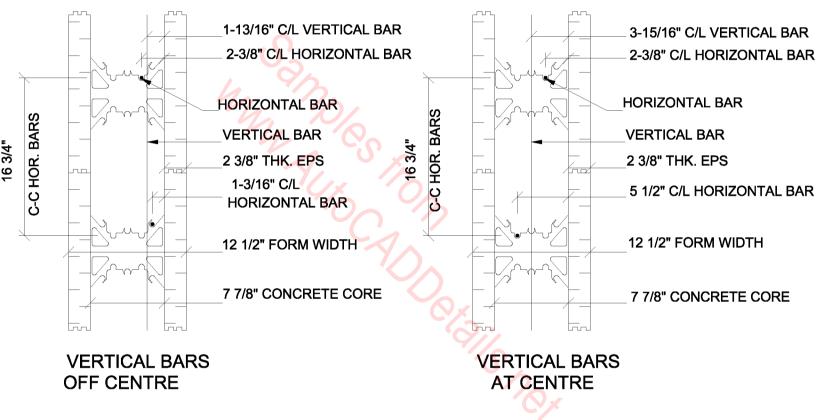

MBRO COMPOSITE FLOOR SYSTEM, 6" FORMS, EXTERIOR SIDE WALL, METHOD 1 CONNECTION



### HAUNCHED SLAB ON GRADE, 8" FORMS ABOVE GRADE

#### NOTE

IT IS THE RESPONSIBILITY OF THE DESIGNER TO PROVIDE THE INFORMATION REQUIRED TO SUIT LOCAL BUILDING CODES AND REGULATIONS.



FLOOR SLAB, 6" FORMS, EXTERIOR SIDE WALL,



8" HOLLOW CORE PRECAST FLOOR SLAB, 6" FORMS, INTERIOR BEARING WALL CUT FORM METHOD



HOLLOW CORE PRECAST FLOOR SLAB, 6" FORMS, EXTERIOR BEARING WALL



METHOD 2 CONNECTION



8" HOLLOW CORE PRECAST FLOOR SLAB, 6" FORMS, EXTERIOR SIDE WALL, CUT FORM METHOD



HOLLOW CORE PRECAST FLOOR SLAB, 6" FORMS, INTERIOR BEARING WALL





PERPENDICULAR TO WALL



PARALLEL TO WALL



PERPENDICULAR TO WALL





TYP. FORM CUTOUT



TYP. FORM CUTOUT

















EMBEDDED JOISTS PERP. TO WALL



## **REINFORCING BAR PLACEMENT, 8" FORMS**









## ROOF DETAIL, 8" FORMS, CONTROLLED ATMOSPHERE



MASONRY VENEER EXTERIOR











JOISTS PERP. TO WALL POST & BEAM CONSTRUCTION































STEM WALL, 8" FORM, INTERIOR SLAB ON GRADE





VERTICAL CONSTRUCTION JOINT, 8" FORMS







## WALL BASE DETAIL, 6" FORMS, HOG BARN, NO MANURE PIT



WALL BASE DETAIL, 6" FORMS, HOG BARN, WITH MANURE PIT





## WALL MOUNTED FIXTURE ATTACHMENT, 8" FORMS, MEDIUM LOAD



TYP. FORM CUTOUT

## WALL MOUNTED FIXTURE ATTACHMENT, 8" FORMS, HEAVY LOAD,





## WINDOW JAMB DETAIL, 6" FORM, WOOD ROUGH BUCK, EIFS LAMINA EXTERIOR