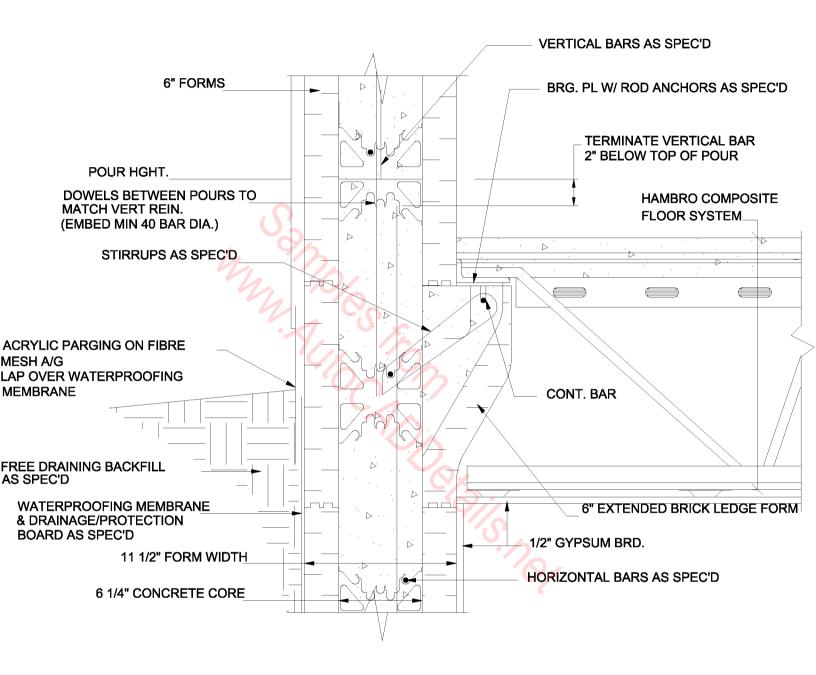

#### HAMBRO COMPOSITE FLOOR SYSTEM, 6" FORMS, EXTERIOR SIDE WALL, METHOD 1A CONNECTION

HAMBRO COMPOSITE FLOOR SYSTEM 6" FORMS, EXT. BEARING WALL, METHOD 1 CONNECTION

HAMBRO COMPOSITE FLOOR SYSTEM, 6" FORMS, EXTERIOR SIDE WALL, METHOD 2 CONNECTION