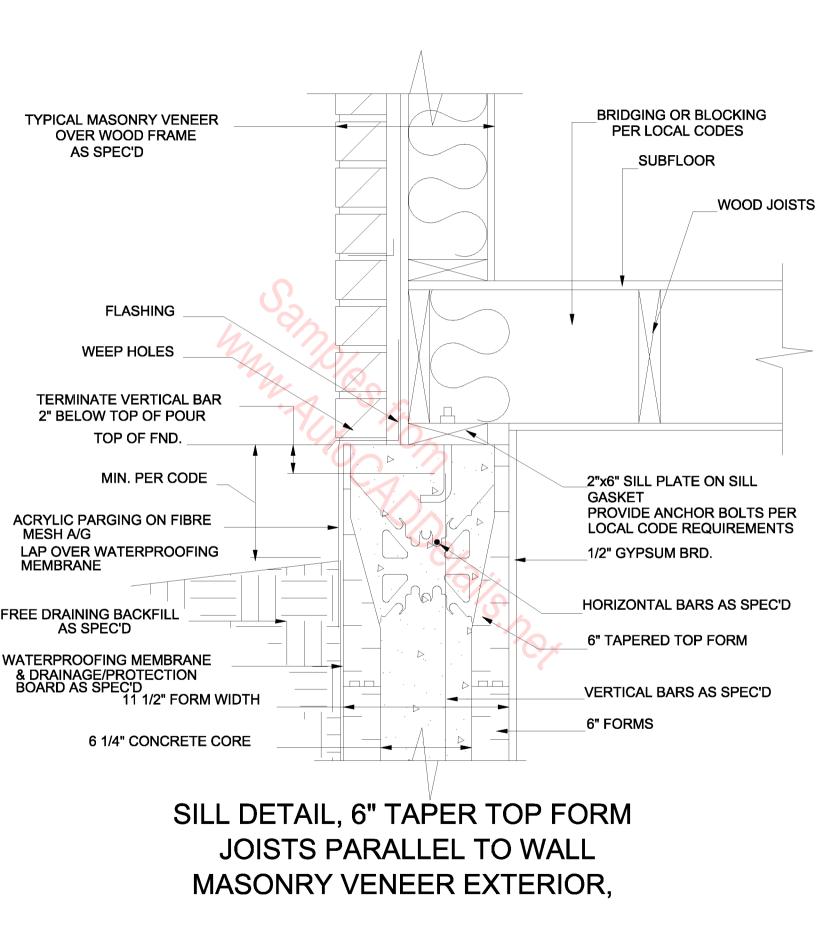

## ROOF DETAIL, 8" FORMS, CONTROLLED ATMOSPHERE

MASONRY VENEER EXTERIOR

JOISTS PERP. TO WALL POST & BEAM CONSTRUCTION

STEM WALL, 8" FORM, INTERIOR SLAB ON GRADE

VERTICAL CONSTRUCTION JOINT, 8" FORMS