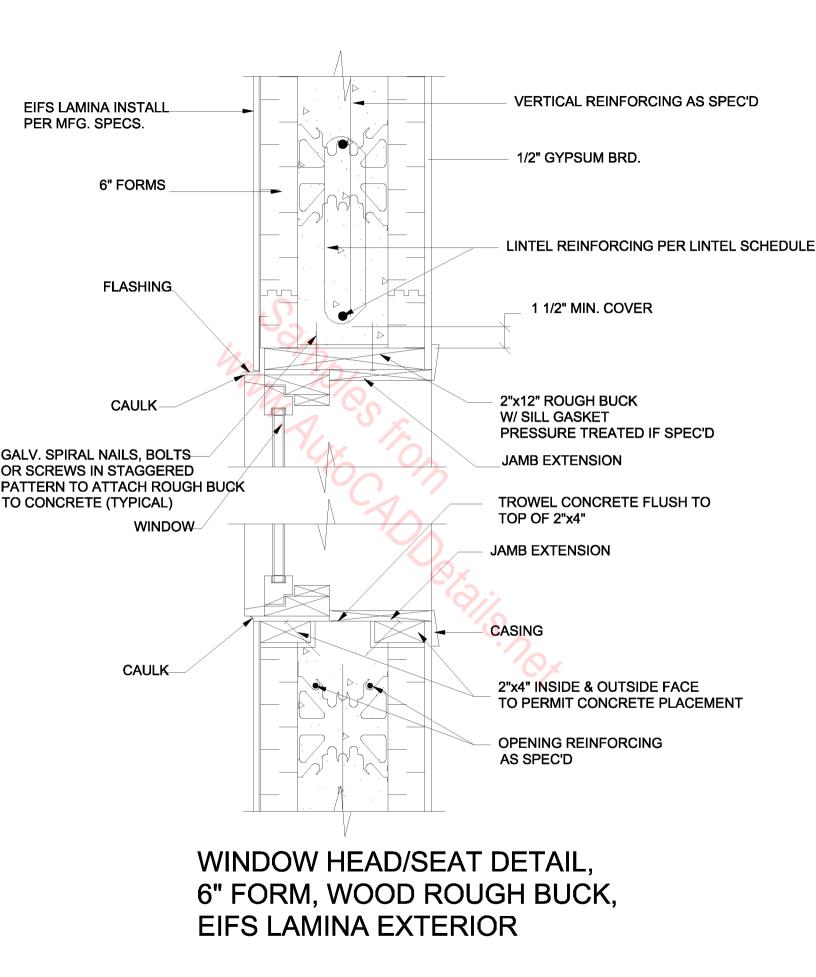

ETHOD



HOLLOW CORE PRECAST FLOOR SLAB, 6" FORMS, INTERIOR BEARING WALL





PERPENDICULAR TO WALL



PARALLEL TO WALL



PERPENDICULAR TO WALL





TYP. FORM CUTOUT



TYP. FORM CUTOUT

















EMBEDDED JOISTS PERP. TO WALL



## **REINFORCING BAR PLACEMENT, 8" FORMS**









## ROOF DETAIL, 8" FORMS, CONTROLLED ATMOSPHERE



MASONRY VENEER EXTERIOR











JOISTS PERP. TO WALL POST & BEAM CONSTRUCTION































STEM WALL, 8" FORM, INTERIOR SLAB ON GRADE





VERTICAL CONSTRUCTION JOINT, 8" FORMS







## WALL BASE DETAIL, 6" FORMS, HOG BARN, NO MANURE PIT



WALL BASE DETAIL, 6" FORMS, HOG BARN, WITH MANURE PIT





## WALL MOUNTED FIXTURE ATTACHMENT, 8" FORMS, MEDIUM LOAD



TYP. FORM CUTOUT

## WALL MOUNTED FIXTURE ATTACHMENT, 8" FORMS, HEAVY LOAD,





## WINDOW JAMB DETAIL, 6" FORM, WOOD ROUGH BUCK, EIFS LAMINA EXTERIOR