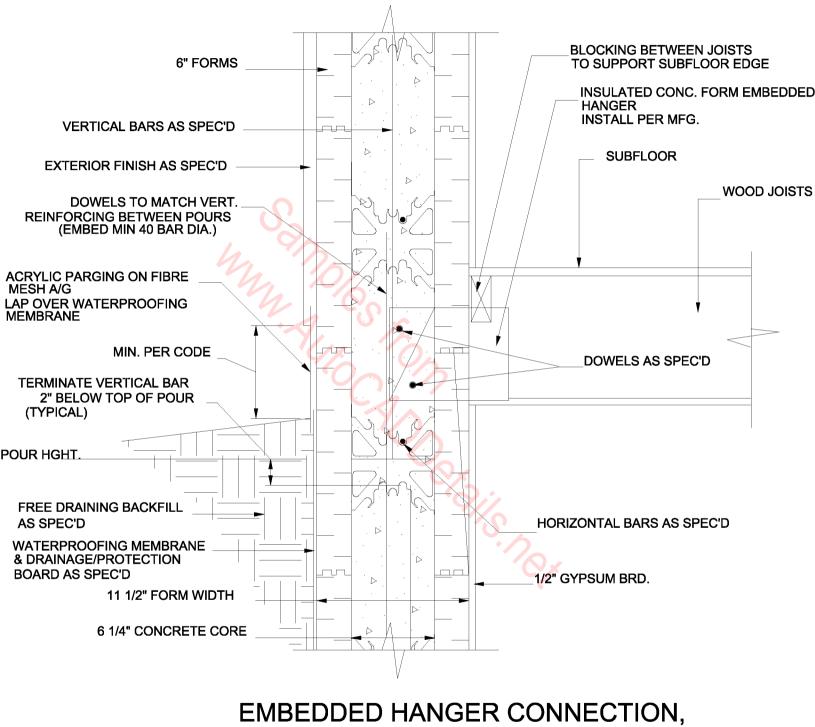

## COMPOSITE STEEL DECK-SLAB 6" FORMS, EXTERIOR SIDE WALL

W/ STEEL JOISTS, 6" FORMS, EXTERIOR BEARING WALL

EAVE DETAIL, 8" FORMS,

EAVE DETAIL, 6" FORMS, HOG BARN

EMBEDDED HANGER CONNECTION, 6" FORMS, WOOD 'I' JOISTS, PERPENDICULAR TO WALL