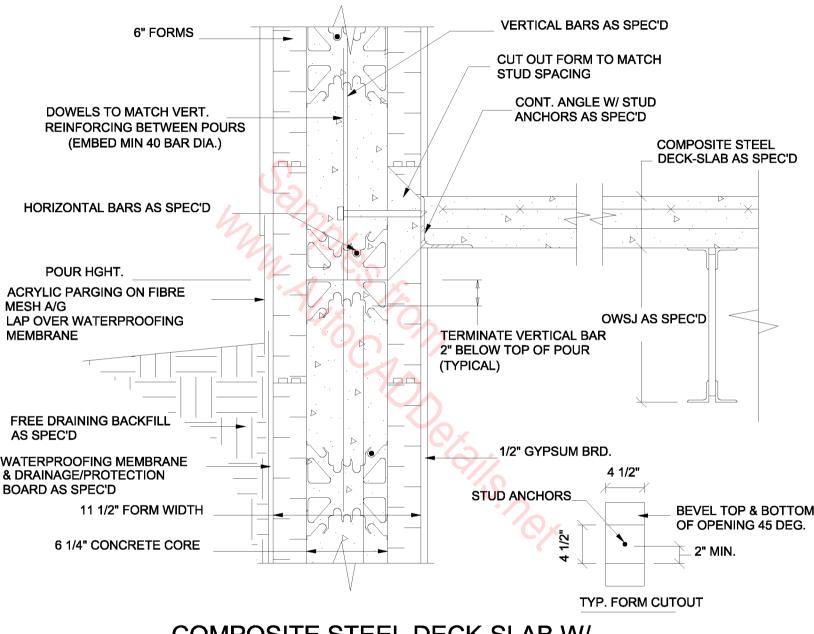

### COMPOSITE STEEL DECK-SLAB W/ STEEL JOISTS, EXT. SIDE WALL, METHOD 1 CONNECTION

COMPOSITE STEEL DECK-SLAB W/ STEEL JOISTS, EXT. SIDE WALL, METHOD 2 CONNECTION

COMPOSITE STEEL DECK-SLAB 6" FORMS, EXT. BEARING WALL