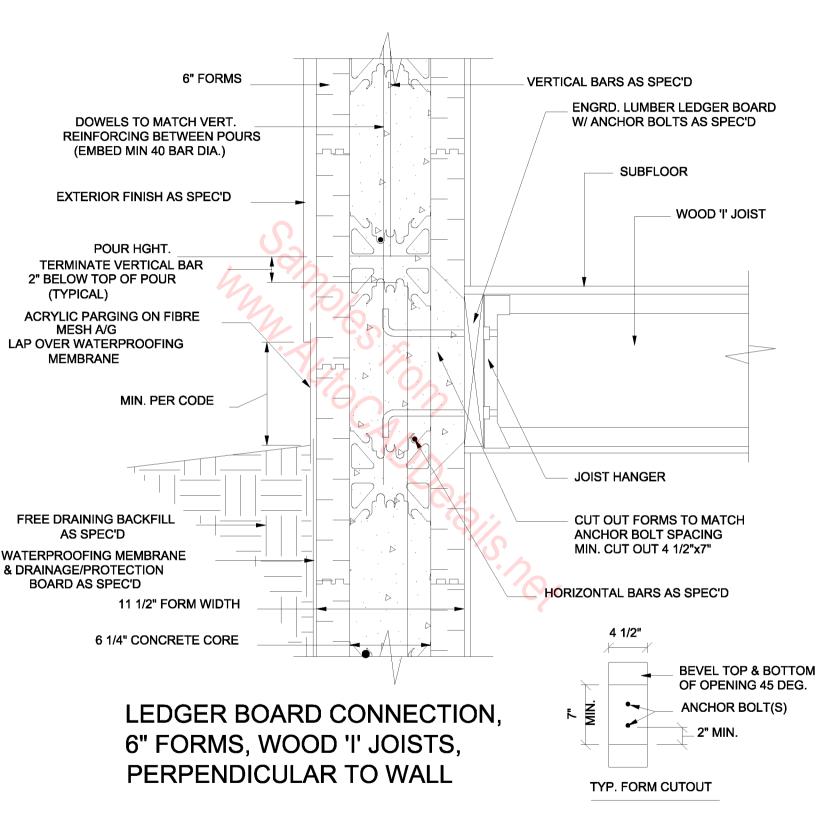

PERPENDICULAR TO WALL

PARALLEL TO WALL

PERPENDICULAR TO WALL

TYP. FORM CUTOUT

TYP. FORM CUTOUT

EMBEDDED JOISTS PERP. TO WALL