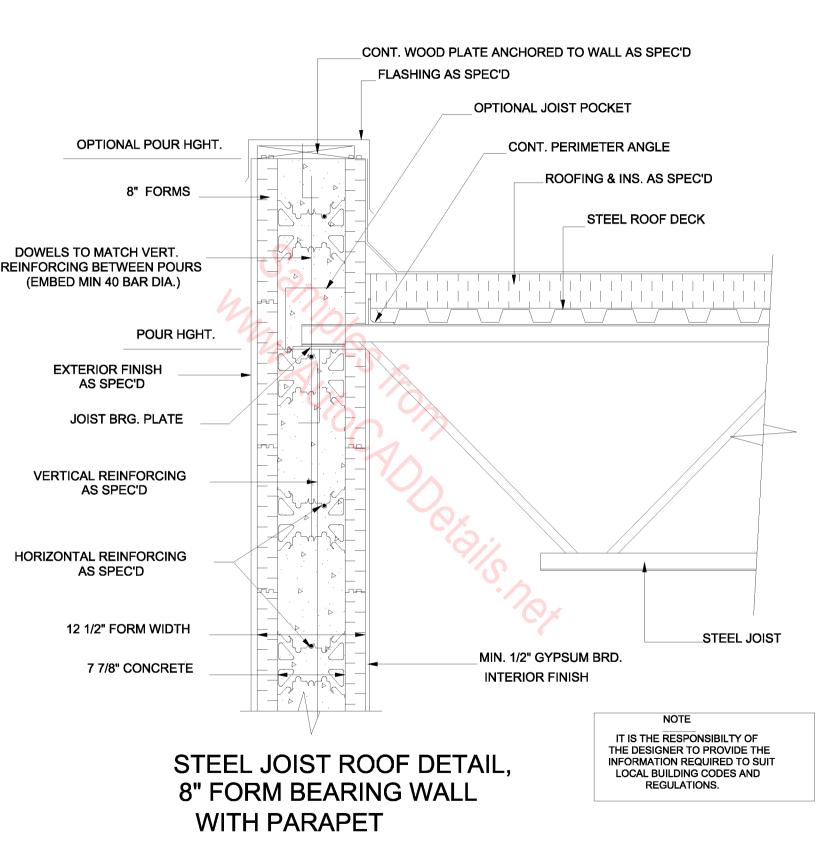

## COMPOSITE STEEL DECK-SLAB 6" FORMS, EXTERIOR SIDE WALL

W/ STEEL JOISTS, 6" FORMS, EXTERIOR BEARING WALL

EAVE DETAIL, 8" FORMS,

EAVE DETAIL, 6" FORMS, HOG BARN

EMBEDDED HANGER CONNECTION, 6" FORMS, WOOD 'I' JOISTS, PERPENDICULAR TO WALL