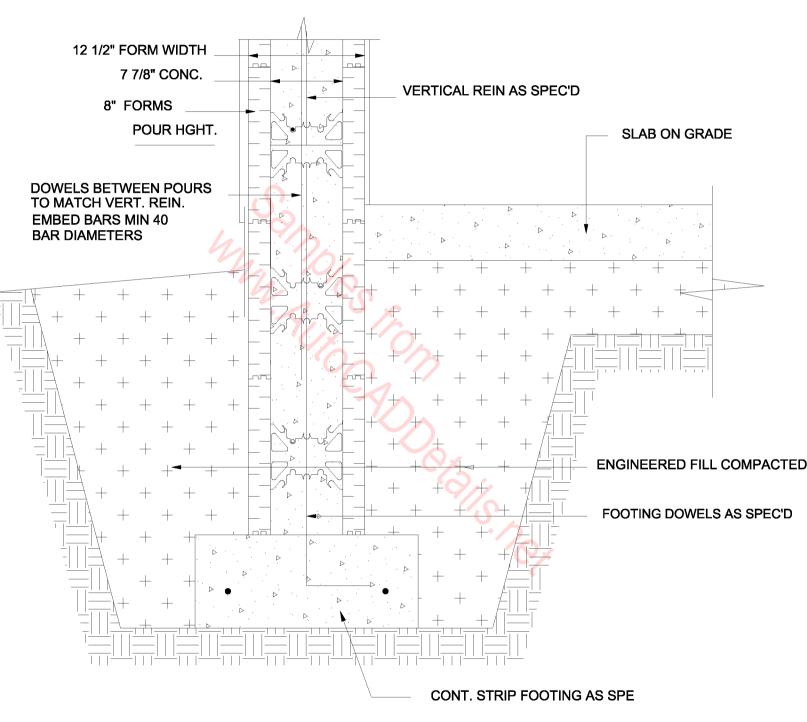

IRED TO SUIT LOCAL BUILDING CODES AND REGULATIONS.



FLOOR SLAB, 6" FORMS, EXTERIOR SIDE WALL,



8" HOLLOW CORE PRECAST FLOOR SLAB, 6" FORMS, INTERIOR BEARING WALL CUT FORM METHOD



HOLLOW CORE PRECAST FLOOR SLAB, 6" FORMS, EXTERIOR BEARING WALL



METHOD 2 CONNECTION



8" HOLLOW CORE PRECAST FLOOR SLAB, 6" FORMS, EXTERIOR SIDE WALL, CUT FORM METHOD



HOLLOW CORE PRECAST FLOOR SLAB, 6" FORMS, INTERIOR BEARING WALL





PERPENDICULAR TO WALL



PARALLEL TO WALL



PERPENDICULAR TO WALL





TYP. FORM CUTOUT



TYP. FORM CUTOUT

















EMBEDDED JOISTS PERP. TO WALL



## **REINFORCING BAR PLACEMENT, 8" FORMS**









## ROOF DETAIL, 8" FORMS, CONTROLLED ATMOSPHERE



MASONRY VENEER EXTERIOR











JOISTS PERP. TO WALL POST & BEAM CONSTRUCTION































STEM WALL, 8" FORM, INTERIOR SLAB ON GRADE





VERTICAL CONSTRUCTION JOINT, 8" FORMS







## WALL BASE DETAIL, 6" FORMS, HOG BARN, NO MANURE PIT



WALL BASE DETAIL, 6" FORMS, HOG BARN, WITH MANURE PIT





## WALL MOUNTED FIXTURE ATTACHMENT, 8" FORMS, MEDIUM LOAD



TYP. FORM CUTOUT

## WALL MOUNTED FIXTURE ATTACHMENT, 8" FORMS, HEAVY LOAD,





## WINDOW JAMB DETAIL, 6" FORM, WOOD ROUGH BUCK, EIFS LAMINA EXTERIOR