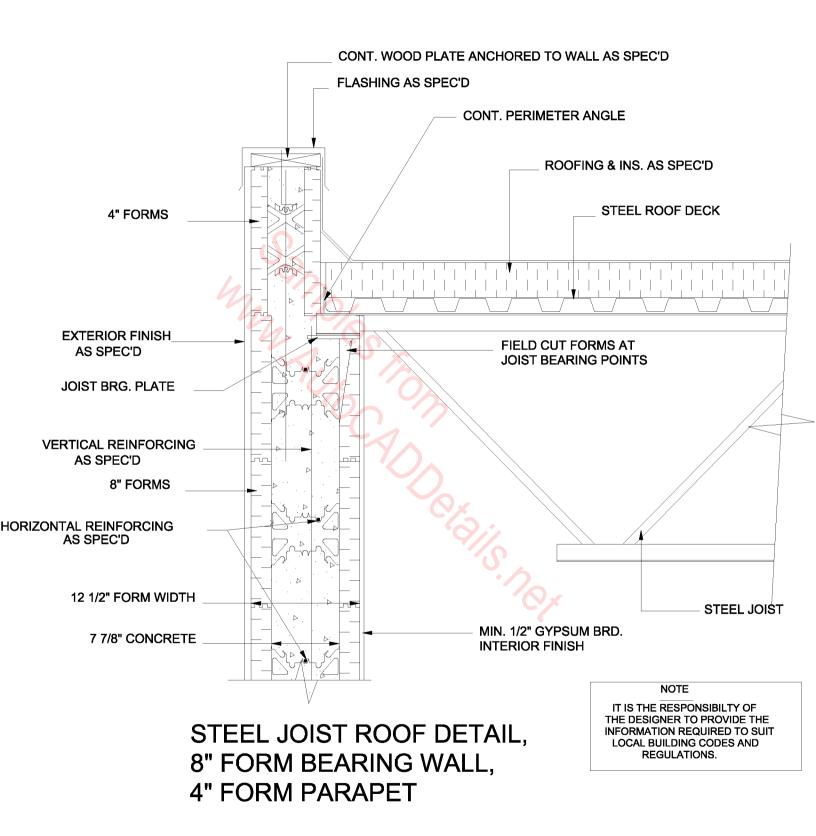

E INFORMATION REQUIRED TO SUIT LOCAL BUILDING CODES AND REGULATIONS.



FLOOR SLAB, 6" FORMS, EXTERIOR SIDE WALL,



8" HOLLOW CORE PRECAST FLOOR SLAB, 6" FORMS, INTERIOR BEARING WALL CUT FORM METHOD



HOLLOW CORE PRECAST FLOOR SLAB, 6" FORMS, EXTERIOR BEARING WALL



METHOD 2 CONNECTION



8" HOLLOW CORE PRECAST FLOOR SLAB, 6" FORMS, EXTERIOR SIDE WALL, CUT FORM METHOD



HOLLOW CORE PRECAST FLOOR SLAB, 6" FORMS, INTERIOR BEARING WALL





PERPENDICULAR TO WALL



PARALLEL TO WALL



PERPENDICULAR TO WALL





TYP. FORM CUTOUT



TYP. FORM CUTOUT

















EMBEDDED JOISTS PERP. TO WALL



## **REINFORCING BAR PLACEMENT, 8" FORMS**









## ROOF DETAIL, 8" FORMS, CONTROLLED ATMOSPHERE



MASONRY VENEER EXTERIOR











JOISTS PERP. TO WALL POST & BEAM CONSTRUCTION































STEM WALL, 8" FORM, INTERIOR SLAB ON GRADE





VERTICAL CONSTRUCTION JOINT, 8" FORMS







## WALL BASE DETAIL, 6" FORMS, HOG BARN, NO MANURE PIT



WALL BASE DETAIL, 6" FORMS, HOG BARN, WITH MANURE PIT





## WALL MOUNTED FIXTURE ATTACHMENT, 8" FORMS, MEDIUM LOAD



TYP. FORM CUTOUT

## WALL MOUNTED FIXTURE ATTACHMENT, 8" FORMS, HEAVY LOAD,





## WINDOW JAMB DETAIL, 6" FORM, WOOD ROUGH BUCK, EIFS LAMINA EXTERIOR