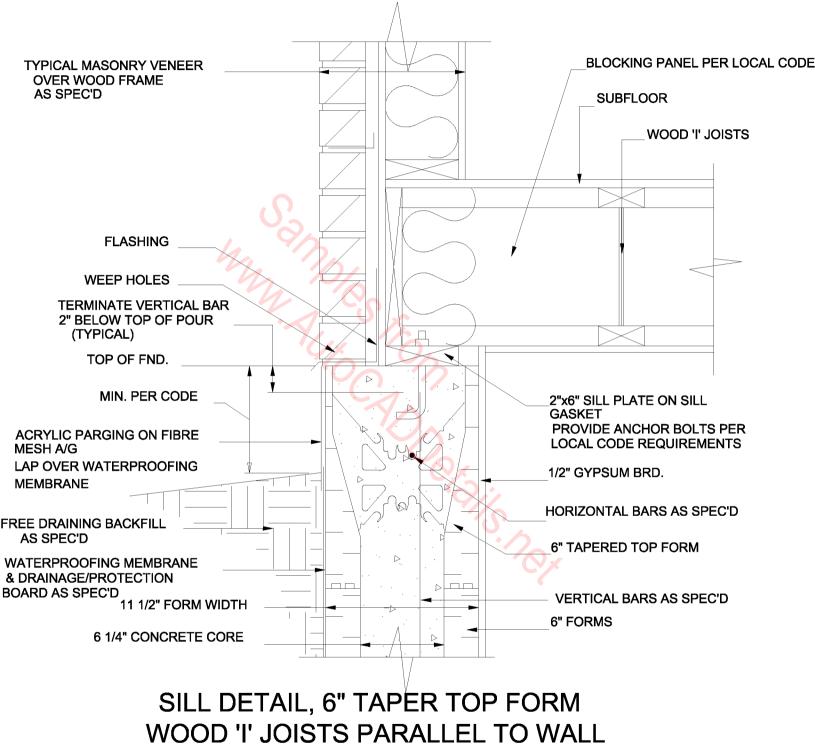

GRADE, 8" FORMS ABOVE GRADE

#### NOTE

IT IS THE RESPONSIBILITY OF THE DESIGNER TO PROVIDE THE INFORMATION REQUIRED TO SUIT LOCAL BUILDING CODES AND REGULATIONS.



FLOOR SLAB, 6" FORMS, EXTERIOR SIDE WALL,



8" HOLLOW CORE PRECAST FLOOR SLAB, 6" FORMS, INTERIOR BEARING WALL CUT FORM METHOD



HOLLOW CORE PRECAST FLOOR SLAB, 6" FORMS, EXTERIOR BEARING WALL



METHOD 2 CONNECTION



8" HOLLOW CORE PRECAST FLOOR SLAB, 6" FORMS, EXTERIOR SIDE WALL, CUT FORM METHOD



HOLLOW CORE PRECAST FLOOR SLAB, 6" FORMS, INTERIOR BEARING WALL





PERPENDICULAR TO WALL



PARALLEL TO WALL



PERPENDICULAR TO WALL





TYP. FORM CUTOUT



TYP. FORM CUTOUT

















EMBEDDED JOISTS PERP. TO WALL



## **REINFORCING BAR PLACEMENT, 8" FORMS**









## ROOF DETAIL, 8" FORMS, CONTROLLED ATMOSPHERE



MASONRY VENEER EXTERIOR











JOISTS PERP. TO WALL POST & BEAM CONSTRUCTION































STEM WALL, 8" FORM, INTERIOR SLAB ON GRADE





VERTICAL CONSTRUCTION JOINT, 8" FORMS







## WALL BASE DETAIL, 6" FORMS, HOG BARN, NO MANURE PIT



WALL BASE DETAIL, 6" FORMS, HOG BARN, WITH MANURE PIT





## WALL MOUNTED FIXTURE ATTACHMENT, 8" FORMS, MEDIUM LOAD



TYP. FORM CUTOUT

## WALL MOUNTED FIXTURE ATTACHMENT, 8" FORMS, HEAVY LOAD,





## WINDOW JAMB DETAIL, 6" FORM, WOOD ROUGH BUCK, EIFS LAMINA EXTERIOR