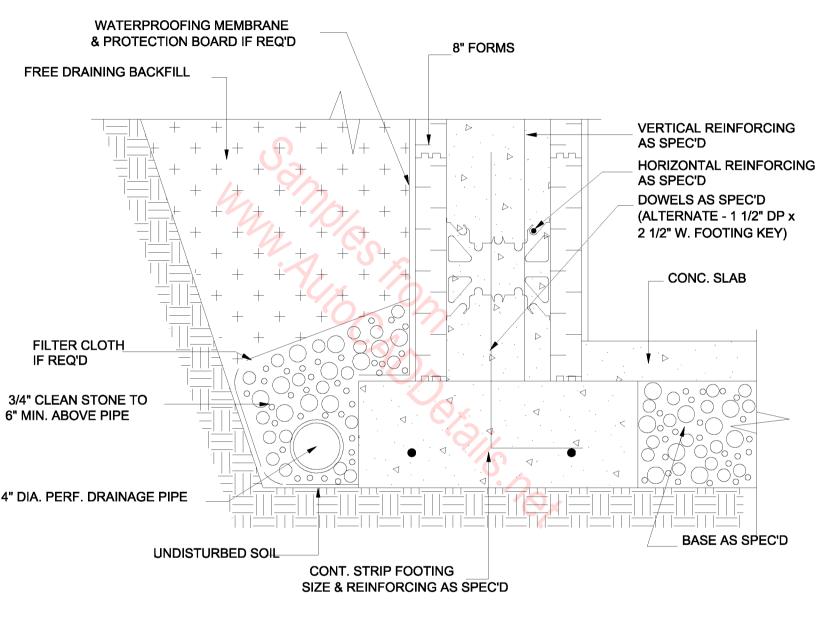

6" FORMS, LUMBER JOISTS, PERPENDICULAR TO WALL

6" FORMS, WOOD FLOOR TRUSS, PERPENDICULAR TO WALL

FOOTING DETAIL, 8" FORMS

HAMBRO COMPOSITE FLOOR SYSTEM, 6" FORMS, EXT. BEARING WALL, METHOD 2 CONNECTION