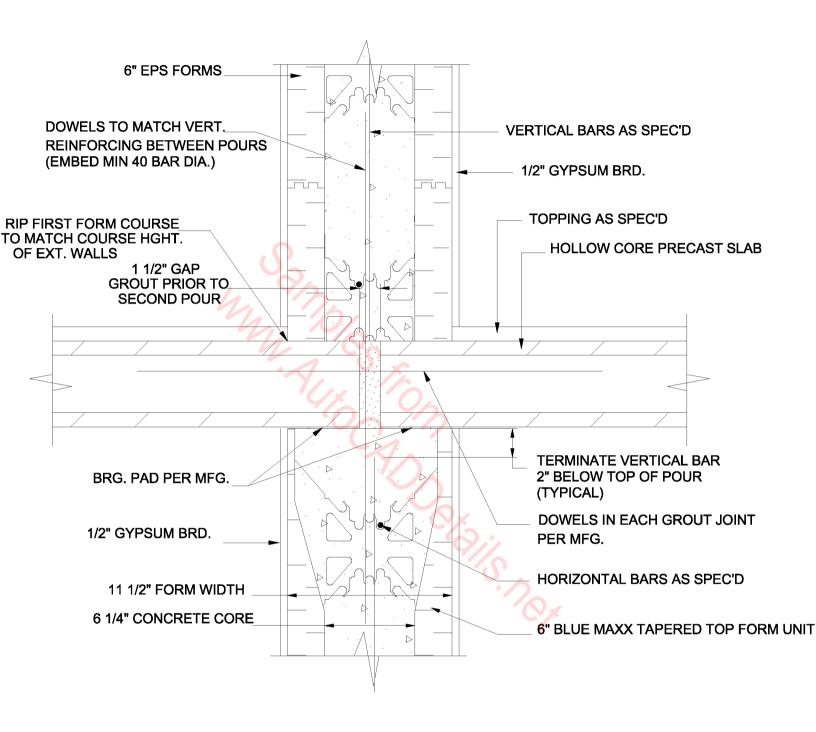

FLOOR SLAB, 6" FORMS, EXTERIOR SIDE WALL,

8" HOLLOW CORE PRECAST, FLOOR SLAB, 6" FORMS, EXTERIOR BEARING WALL,

8" HOLLOW CORE PRECAST FLOOR SLAB, 6" FORMS, INTERIOR BEARING WALL HEIGHT ADJUSTER METHOD

#### NOTE

IT IS THE RESPONSIBILITY OF THE DESIGNER TO PROVIDE THE INFORMATION REQUIRED TO SUIT LOCAL BUILDING CODES AND REGULATIONS.

FLOOR SLAB, 6" FORMS, EXTERIOR SIDE WALL,

8" HOLLOW CORE PRECAST FLOOR SLAB, 6" FORMS, INTERIOR BEARING WALL CUT FORM METHOD