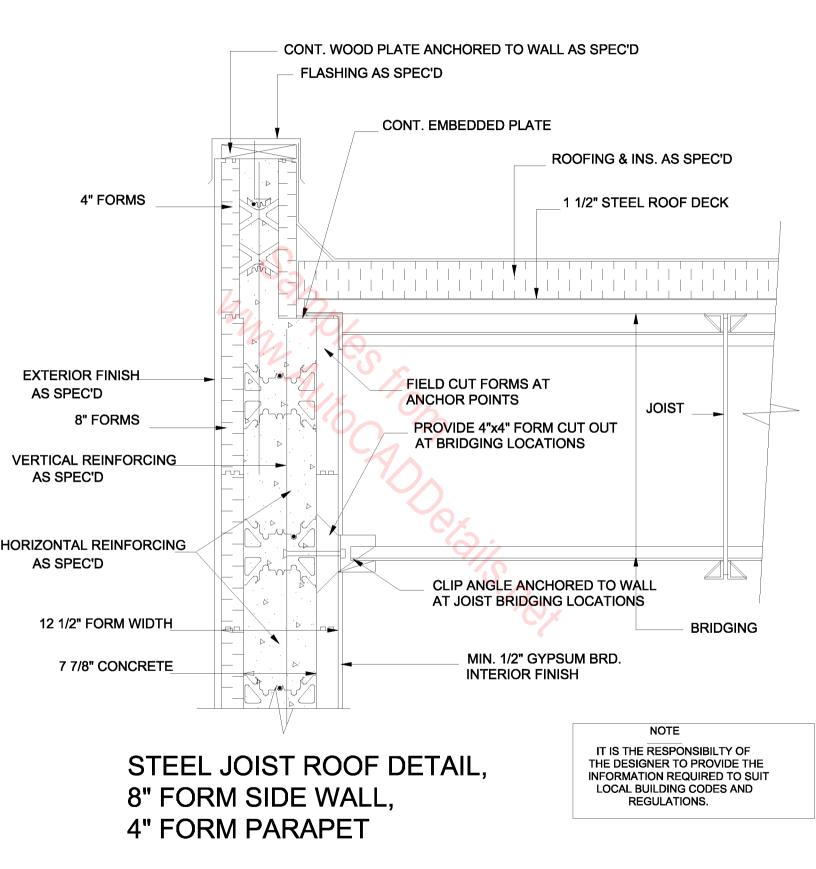

THE INFORMATION REQUIRED TO SUIT LOCAL BUILDING CODES AND REGULATIONS.



FLOOR SLAB, 6" FORMS, EXTERIOR SIDE WALL,



8" HOLLOW CORE PRECAST FLOOR SLAB, 6" FORMS, INTERIOR BEARING WALL CUT FORM METHOD



HOLLOW CORE PRECAST FLOOR SLAB, 6" FORMS, EXTERIOR BEARING WALL



METHOD 2 CONNECTION



8" HOLLOW CORE PRECAST FLOOR SLAB, 6" FORMS, EXTERIOR SIDE WALL, CUT FORM METHOD



HOLLOW CORE PRECAST FLOOR SLAB, 6" FORMS, INTERIOR BEARING WALL





PERPENDICULAR TO WALL



PARALLEL TO WALL



PERPENDICULAR TO WALL





TYP. FORM CUTOUT



TYP. FORM CUTOUT

















EMBEDDED JOISTS PERP. TO WALL



## **REINFORCING BAR PLACEMENT, 8" FORMS**









## ROOF DETAIL, 8" FORMS, CONTROLLED ATMOSPHERE



MASONRY VENEER EXTERIOR











JOISTS PERP. TO WALL POST & BEAM CONSTRUCTION































STEM WALL, 8" FORM, INTERIOR SLAB ON GRADE





VERTICAL CONSTRUCTION JOINT, 8" FORMS







## WALL BASE DETAIL, 6" FORMS, HOG BARN, NO MANURE PIT



WALL BASE DETAIL, 6" FORMS, HOG BARN, WITH MANURE PIT





## WALL MOUNTED FIXTURE ATTACHMENT, 8" FORMS, MEDIUM LOAD



TYP. FORM CUTOUT

## WALL MOUNTED FIXTURE ATTACHMENT, 8" FORMS, HEAVY LOAD,





## WINDOW JAMB DETAIL, 6" FORM, WOOD ROUGH BUCK, EIFS LAMINA EXTERIOR