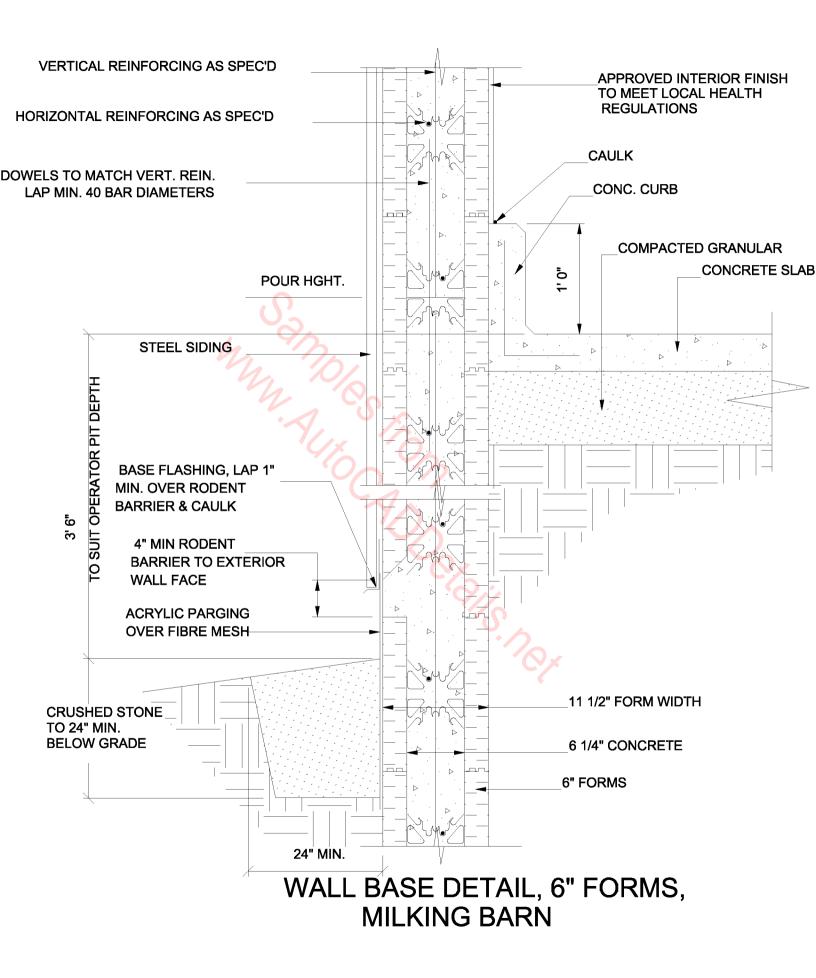

## WALL BASE DETAIL, 6" FORMS, HOG BARN, NO MANURE PIT

WALL BASE DETAIL, 6" FORMS, HOG BARN, WITH MANURE PIT