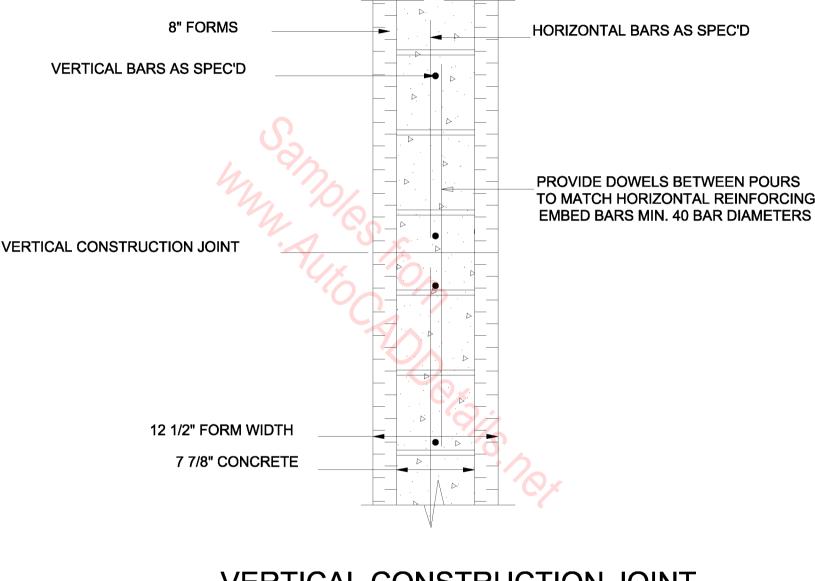

## ROOF DETAIL, 8" FORMS, CONTROLLED ATMOSPHERE

MASONRY VENEER EXTERIOR

JOISTS PERP. TO WALL POST & BEAM CONSTRUCTION

STEM WALL, 8" FORM, INTERIOR SLAB ON GRADE

VERTICAL CONSTRUCTION JOINT, 8" FORMS