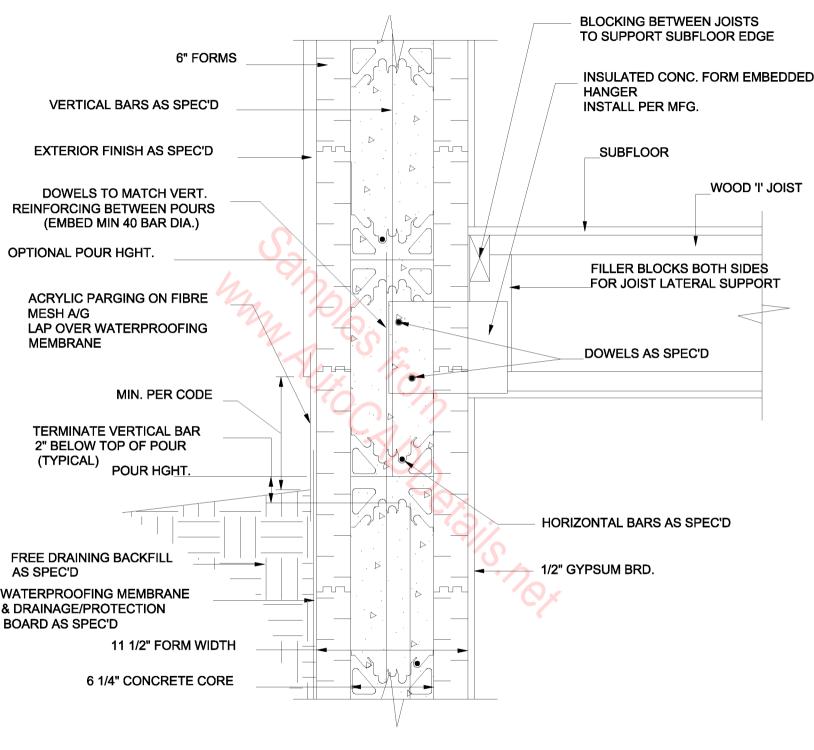

## COMPOSITE STEEL DECK-SLAB 6" FORMS, EXTERIOR SIDE WALL

W/ STEEL JOISTS, 6" FORMS, EXTERIOR BEARING WALL

EAVE DETAIL, 8" FORMS,

EAVE DETAIL, 6" FORMS, HOG BARN

EMBEDDED HANGER CONNECTION, 6" FORMS, WOOD 'I' JOISTS, PERPENDICULAR TO WALL