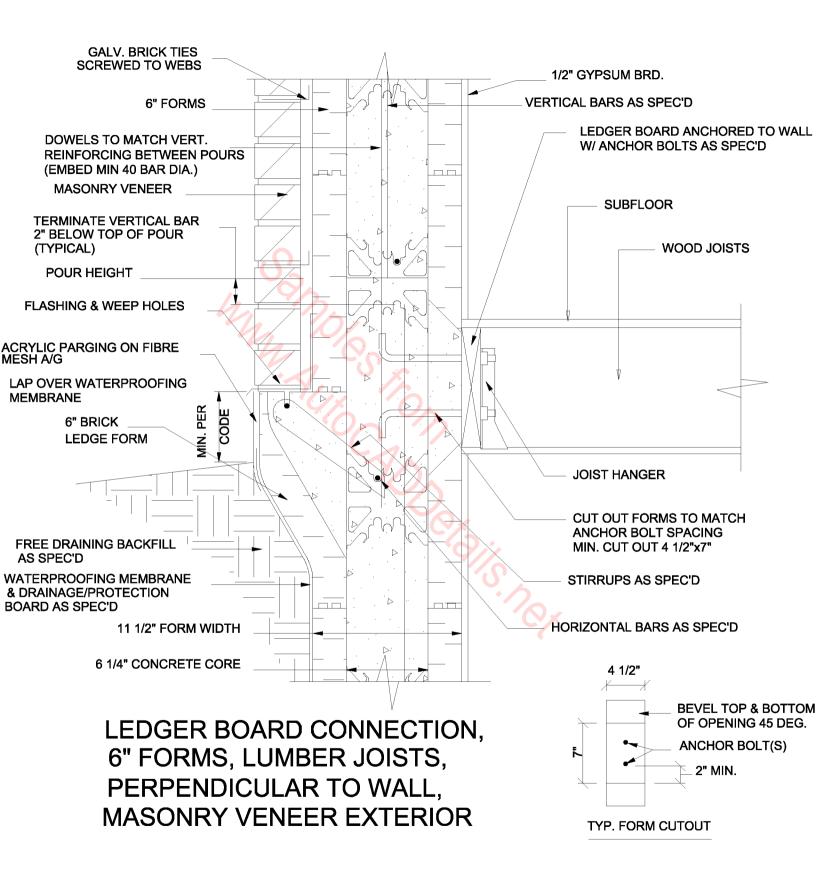

PERPENDICULAR TO WALL

PARALLEL TO WALL

PERPENDICULAR TO WALL

TYP. FORM CUTOUT

TYP. FORM CUTOUT

EMBEDDED JOISTS PERP. TO WALL