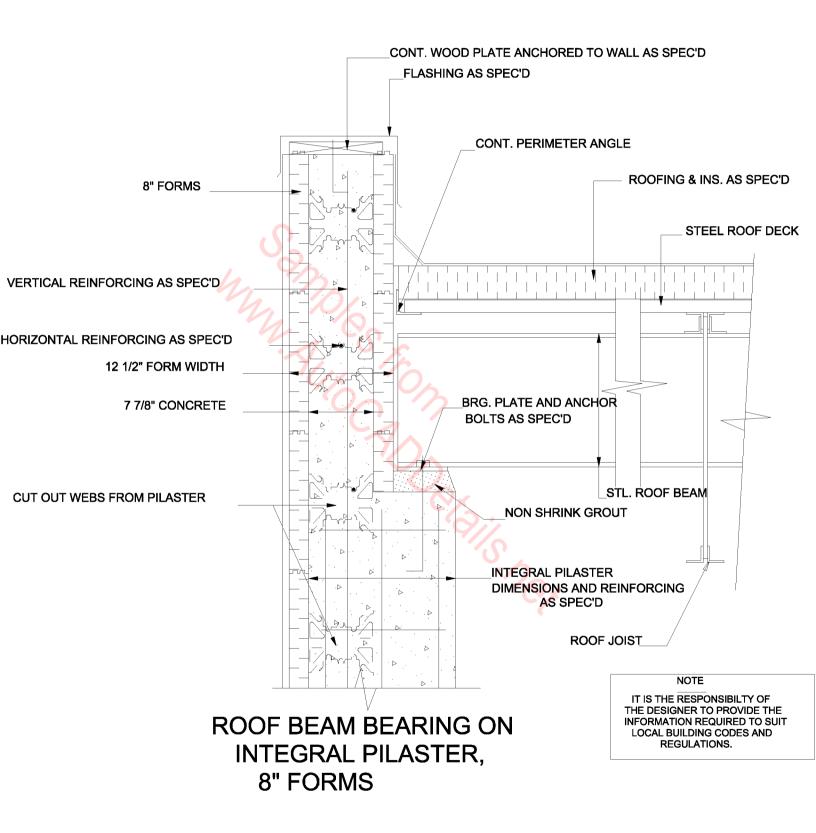

## ROOF DETAIL, 8" FORMS, CONTROLLED ATMOSPHERE

MASONRY VENEER EXTERIOR

JOISTS PERP. TO WALL POST & BEAM CONSTRUCTION

STEM WALL, 8" FORM, INTERIOR SLAB ON GRADE

VERTICAL CONSTRUCTION JOINT, 8" FORMS