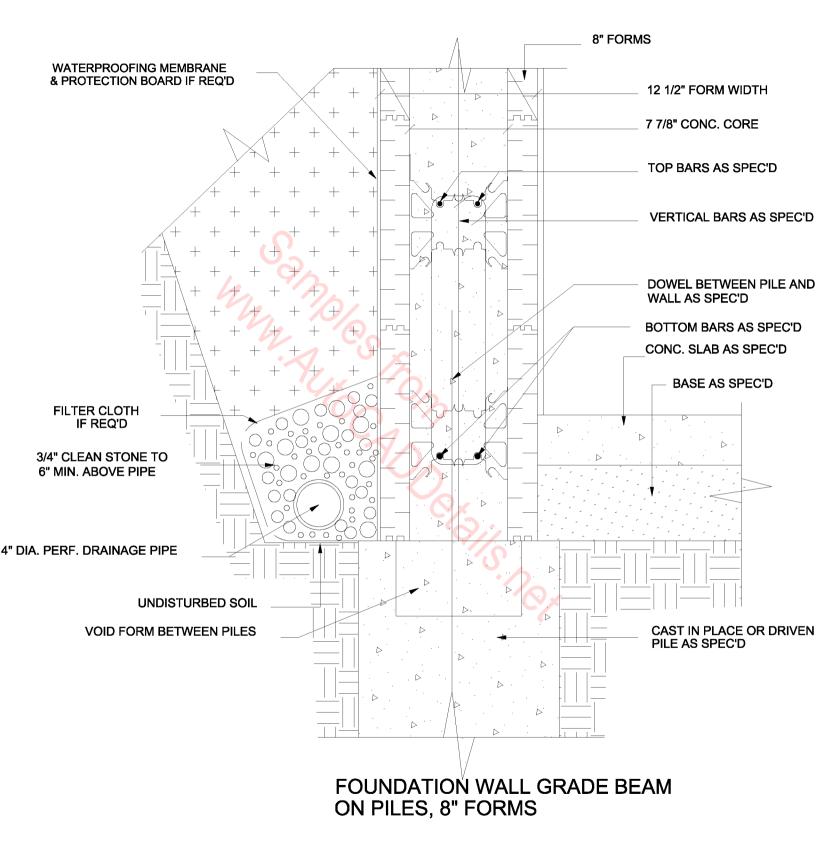

FORMS, EXTERIOR BEARING WALL,



8" HOLLOW CORE PRECAST FLOOR SLAB, 6" FORMS, INTERIOR BEARING WALL HEIGHT ADJUSTER METHOD





# ATTACHMENT TO EXSTG. CONCRETE BLOCK, 8" FORMS





### COMPOSITE STEEL DECK-SLAB W/ STEEL JOISTS, EXT. SIDE WALL, METHOD 1 CONNECTION



COMPOSITE STEEL DECK-SLAB W/ STEEL JOISTS, EXT. SIDE WALL, METHOD 2 CONNECTION



COMPOSITE STEEL DECK-SLAB 6" FORMS, EXT. BEARING WALL



## COMPOSITE STEEL DECK-SLAB 6" FORMS, EXTERIOR SIDE WALL



W/ STEEL JOISTS, 6" FORMS, EXTERIOR BEARING WALL









EAVE DETAIL, 8" FORMS,





EAVE DETAIL, 6" FORMS, HOG BARN



EMBEDDED HANGER CONNECTION, 6" FORMS, WOOD 'I' JOISTS, PERPENDICULAR TO WALL



6" FORMS, LUMBER JOISTS, PERPENDICULAR TO WALL



6" FORMS, WOOD FLOOR TRUSS, PERPENDICULAR TO WALL





FOOTING DETAIL, 8" FORMS





HAMBRO COMPOSITE FLOOR SYSTEM, 6" FORMS, EXT. BEARING WALL, METHOD 2 CONNECTION



#### HAMBRO COMPOSITE FLOOR SYSTEM, 6" FORMS, EXTERIOR SIDE WALL, METHOD 1A CONNECTION



HAMBRO COMPOSITE FLOOR SYSTEM 6" FORMS, EXT. BEARING WALL, METHOD 1 CONNECTION



HAMBRO COMPOSITE FLOOR SYSTEM, 6" FORMS, EXTERIOR SIDE WALL, METHOD 2 CONNECTION



#### HAMBRO COMPOSITE FLOOR SYSTEM, 6" FORMS, EXTERIOR SIDE WALL, METHOD 1 CONNECTION



### HAUNCHED SLAB ON GRADE, 8" FORMS ABOVE GRADE

#### NOTE

IT IS THE RESPONSIBILITY OF THE DESIGNER TO PROVIDE THE INFORMATION REQUIRED TO SUIT LOCAL BUILDING CODES AND REGULATIONS.



FLOOR SLAB, 6" FORMS, EXTERIOR SIDE WALL,



8" HOLLOW CORE PRECAST FLOOR SLAB, 6" FORMS, INTERIOR BEARING WALL CUT FORM METHOD



HOLLOW CORE PRECAST FLOOR SLAB, 6" FORMS, EXTERIOR