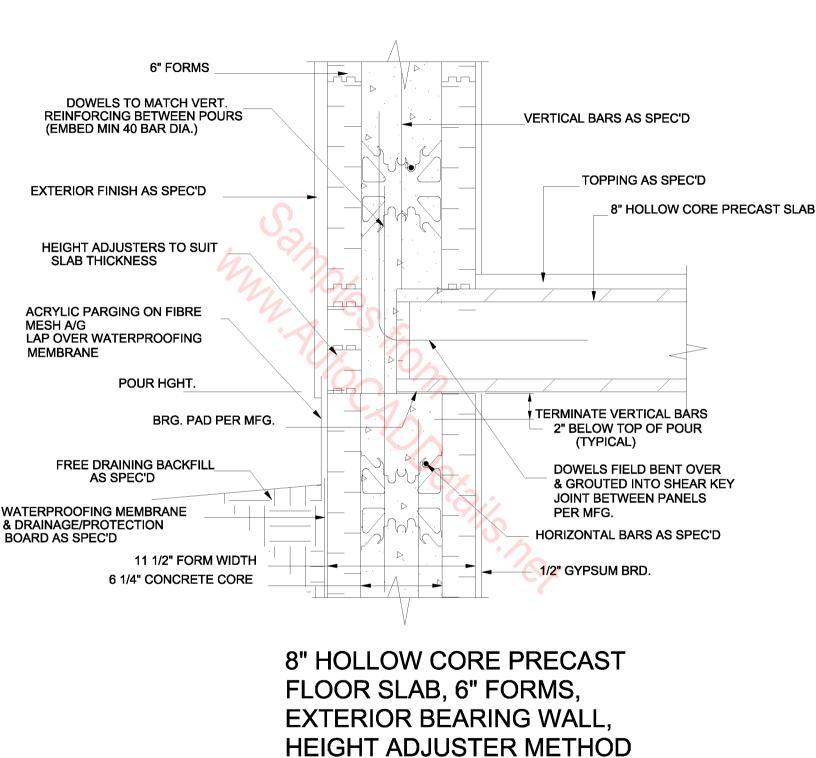

FLOOR SLAB, 6" FORMS, EXTERIOR SIDE WALL,

8" HOLLOW CORE PRECAST, FLOOR SLAB, 6" FORMS, EXTERIOR BEARING WALL,

8" HOLLOW CORE PRECAST FLOOR SLAB, 6" FORMS, INTERIOR BEARING WALL HEIGHT ADJUSTER METHOD