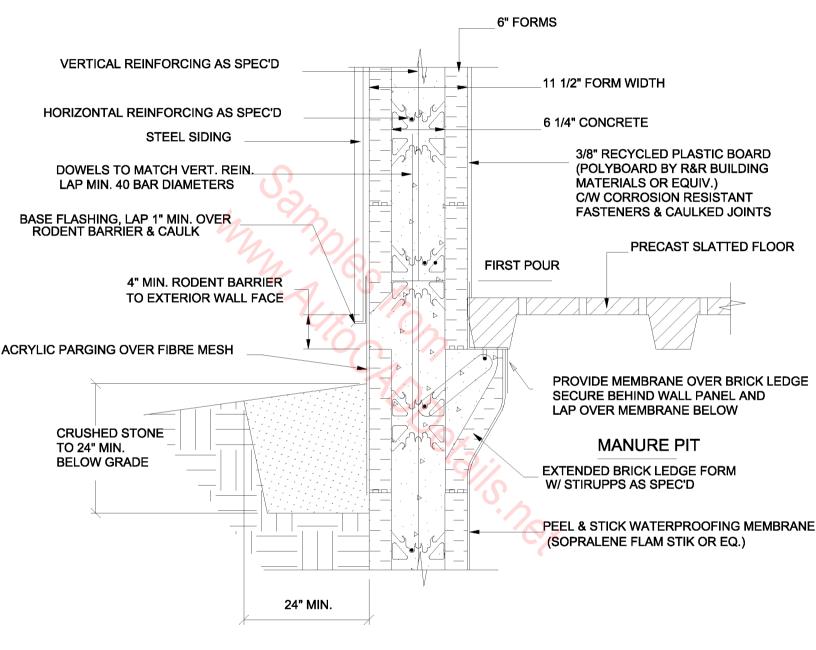

## WALL BASE DETAIL, 6" FORMS, HOG BARN, NO MANURE PIT

WALL BASE DETAIL, 6" FORMS, HOG BARN, WITH MANURE PIT