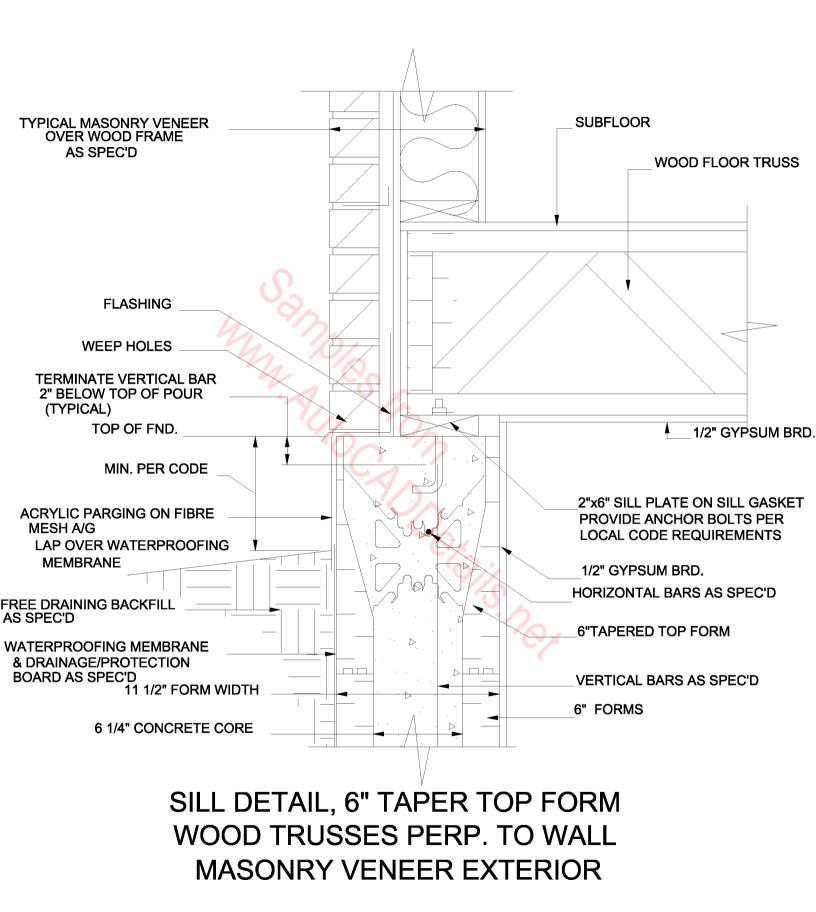

6" FORMS, LUMBER JOISTS, PERPENDICULAR TO WALL

6" FORMS, WOOD FLOOR TRUSS, PERPENDICULAR TO WALL

FOOTING DETAIL, 8" FORMS

HAMBRO COMPOSITE FLOOR SYSTEM, 6" FORMS, EXT. BEARING WALL, METHOD 2 CONNECTION