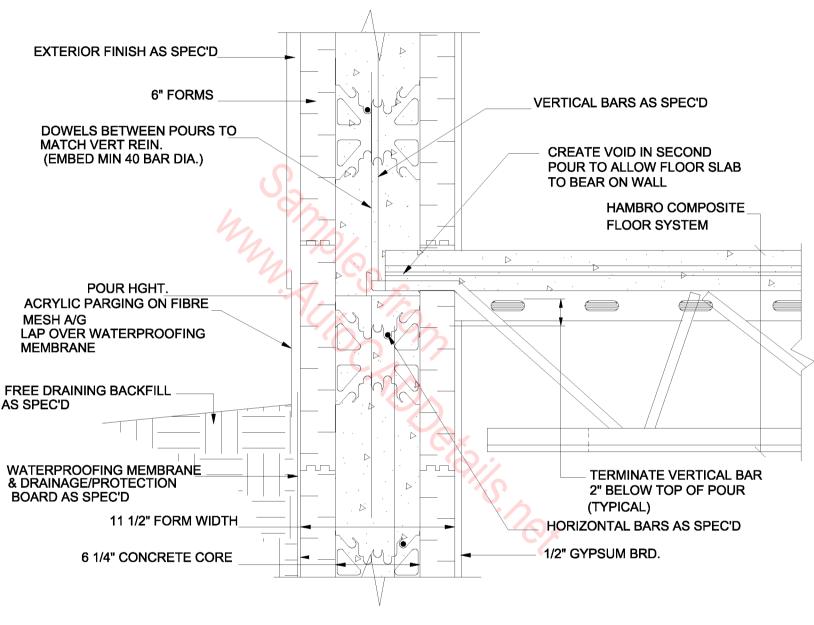

#### HAMBRO COMPOSITE FLOOR SYSTEM, 6" FORMS, EXTERIOR SIDE WALL, METHOD 1A CONNECTION

HAMBRO COMPOSITE FLOOR SYSTEM 6" FORMS, EXT. BEARING WALL, METHOD 1 CONNECTION

HAMBRO COMPOSITE FLOOR SYSTEM, 6" FORMS, EXTERIOR SIDE WALL, METHOD 2 CONNECTION