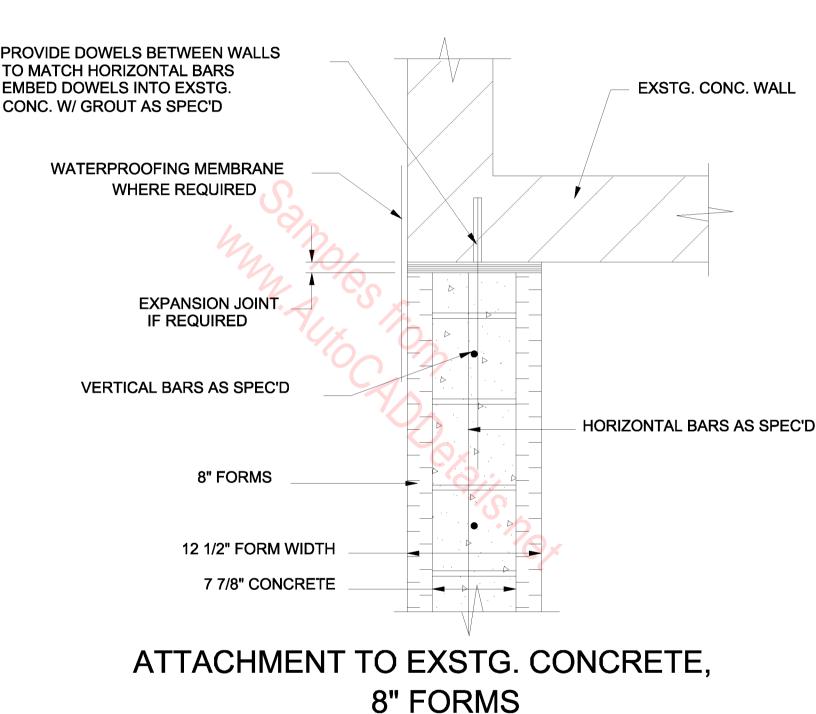

#### NOTE

IT IS THE RESPONSIBILITY OF THE DESIGNER TO PROVIDE THE INFORMATION REQUIRED TO SUIT LOCAL BUILDING CODES AND REGULATIONS.

FLOOR SLAB, 6" FORMS, EXTERIOR SIDE WALL,

8" HOLLOW CORE PRECAST FLOOR SLAB, 6" FORMS, INTERIOR BEARING WALL CUT FORM METHOD