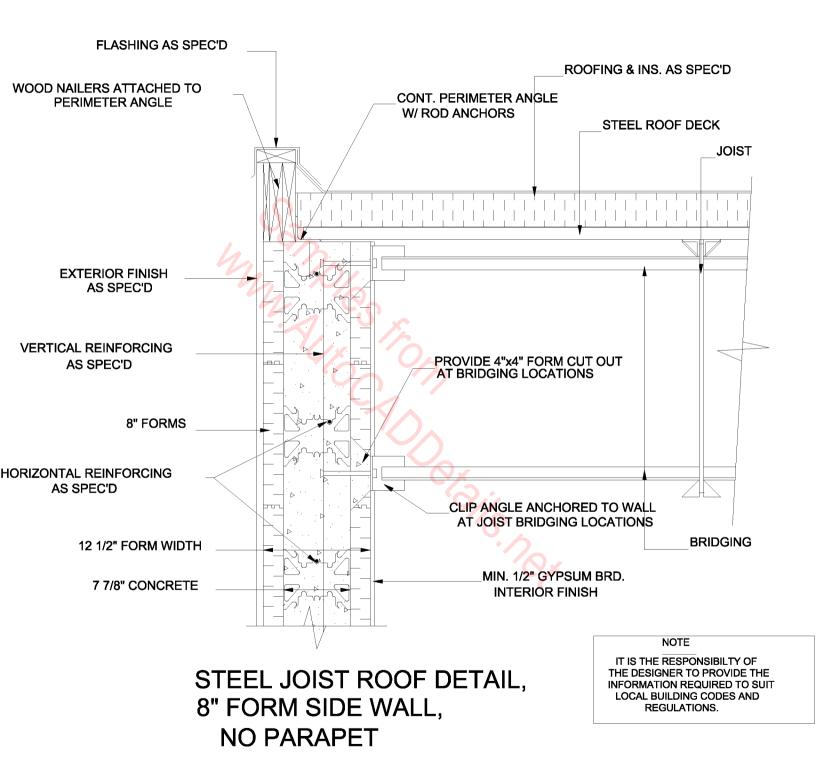

## COMPOSITE STEEL DECK-SLAB 6" FORMS, EXTERIOR SIDE WALL

W/ STEEL JOISTS, 6" FORMS, EXTERIOR BEARING WALL

EAVE DETAIL, 8" FORMS,

EAVE DETAIL, 6" FORMS, HOG BARN

EMBEDDED HANGER CONNECTION, 6" FORMS, WOOD 'I' JOISTS, PERPENDICULAR TO WALL