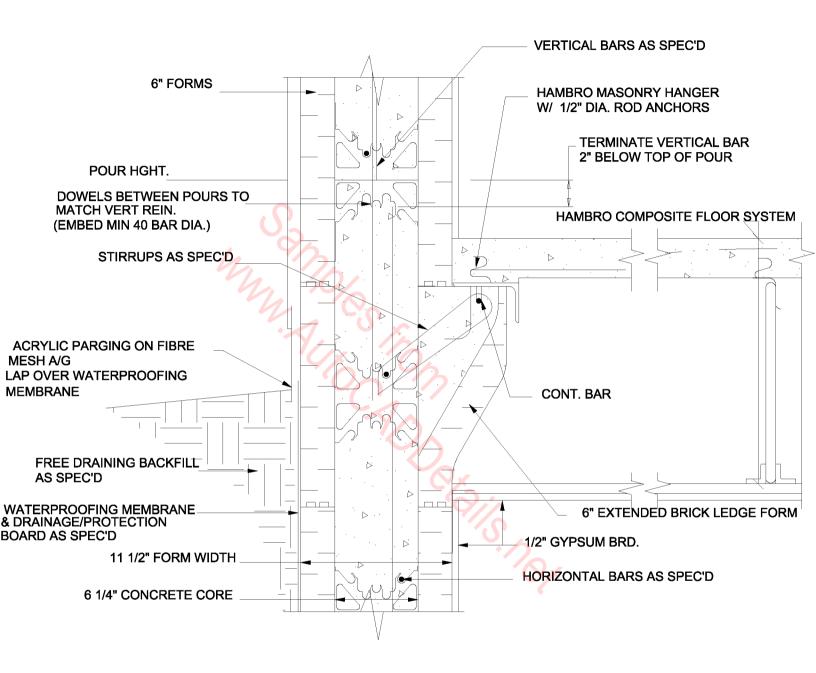

#### HAMBRO COMPOSITE FLOOR SYSTEM, 6" FORMS, EXTERIOR SIDE WALL, METHOD 1 CONNECTION