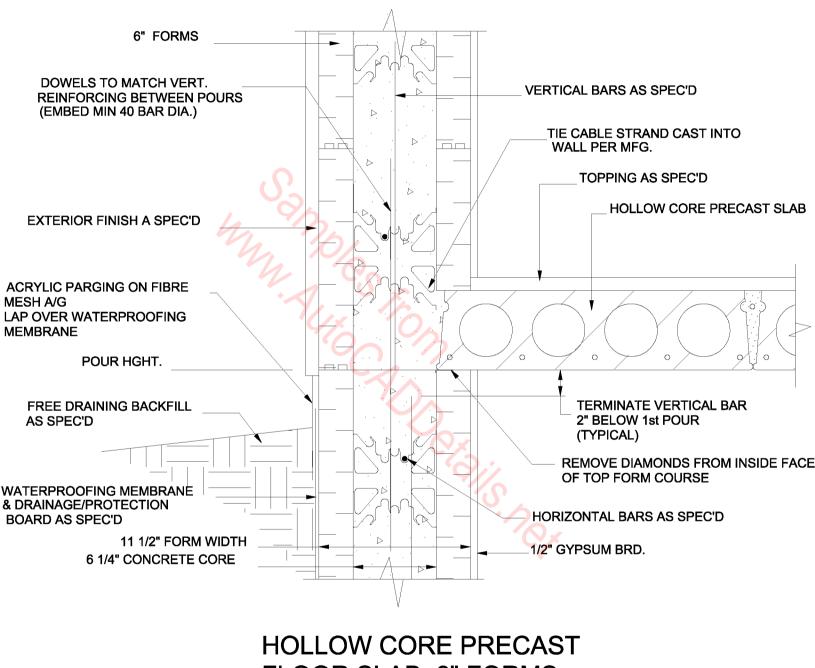

HOLLOW CORE PRECAST FLOOR SLAB, 6" FORMS, EXTERIOR BEARING WALL

METHOD 2 CONNECTION

8" HOLLOW CORE PRECAST FLOOR SLAB, 6" FORMS, EXTERIOR SIDE WALL, CUT FORM METHOD

HOLLOW CORE PRECAST FLOOR SLAB, 6" FORMS, INTERIOR BEARING WALL