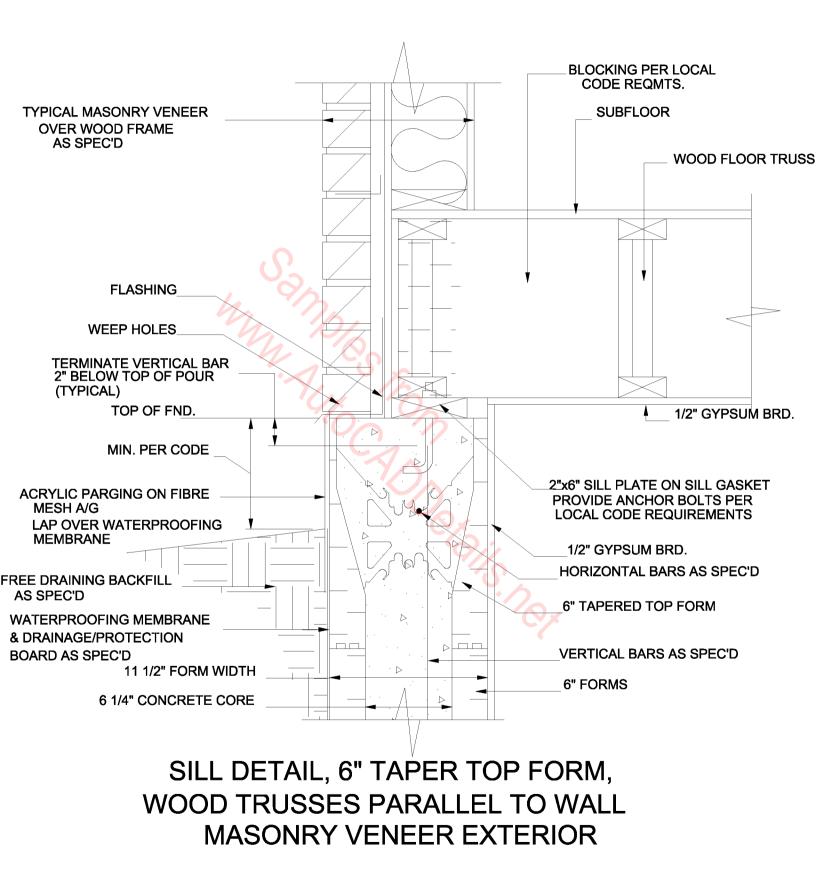

6" FORMS, LUMBER JOISTS, PERPENDICULAR TO WALL

6" FORMS, WOOD FLOOR TRUSS, PERPENDICULAR TO WALL

FOOTING DETAIL, 8" FORMS

HAMBRO COMPOSITE FLOOR SYSTEM, 6" FORMS, EXT. BEARING WALL, METHOD 2 CONNECTION