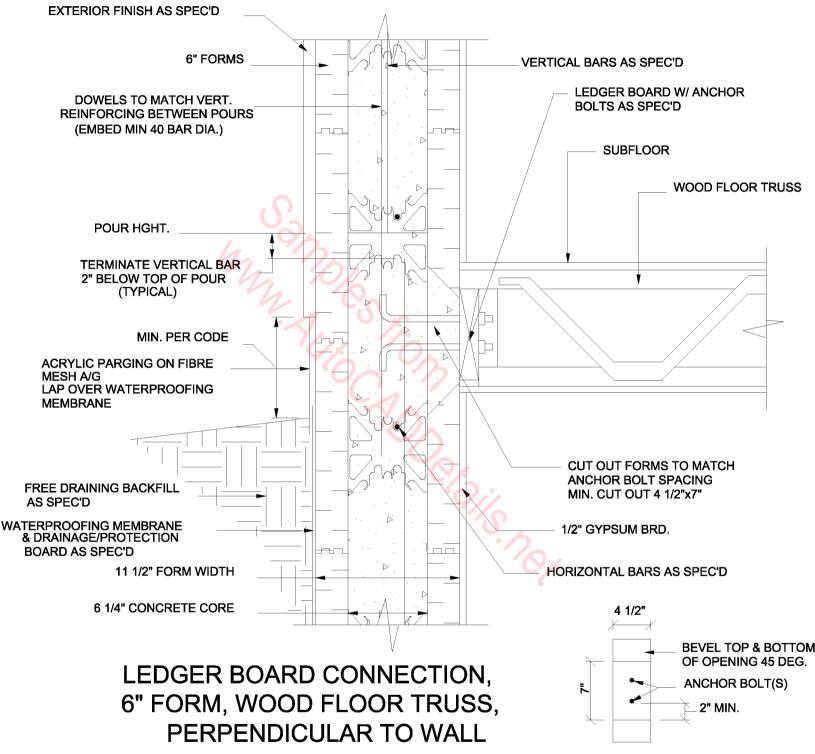

PERPENDICULAR TO WALL

PARALLEL TO WALL

PERPENDICULAR TO WALL

TYP. FORM CUTOUT

TYP. FORM CUTOUT

EMBEDDED JOISTS PERP. TO WALL