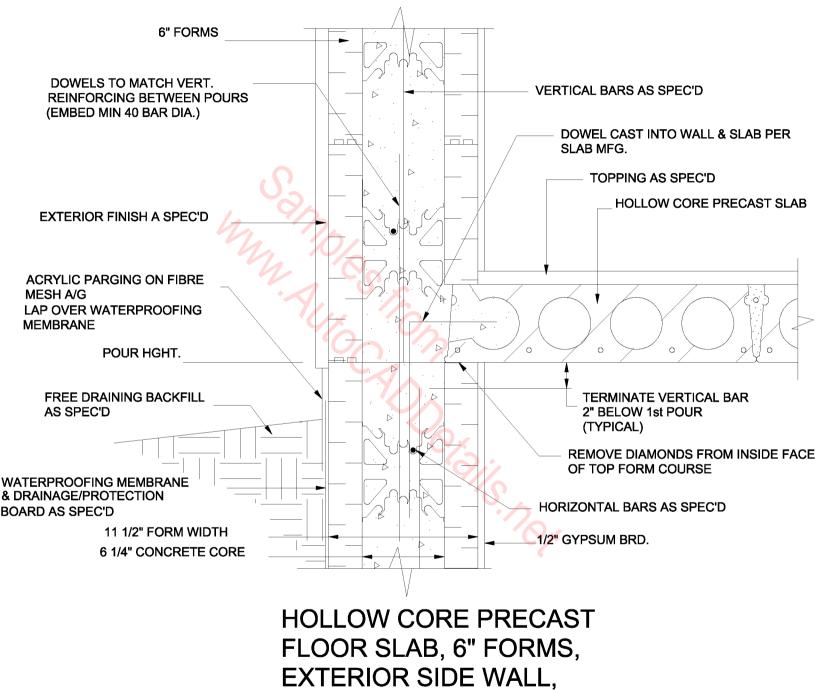

FLOOR SLAB, 6" FORMS, EXTERIOR SIDE WALL,

8" HOLLOW CORE PRECAST, FLOOR SLAB, 6" FORMS, EXTERIOR BEARING WALL,

8" HOLLOW CORE PRECAST FLOOR SLAB, 6" FORMS, INTERIOR BEARING WALL HEIGHT ADJUSTER METHOD

HOLLOW CORE PRECAST FLOOR SLAB, 6" FORMS, EXTERIOR BEARING WALL

METHOD 2 CONNECTION

8" HOLLOW CORE PRECAST FLOOR SLAB, 6" FORMS, EXTERIOR SIDE WALL, CUT FORM METHOD

HOLLOW CORE PRECAST FLOOR SLAB, 6" FORMS, INTERIOR BEARING WALL