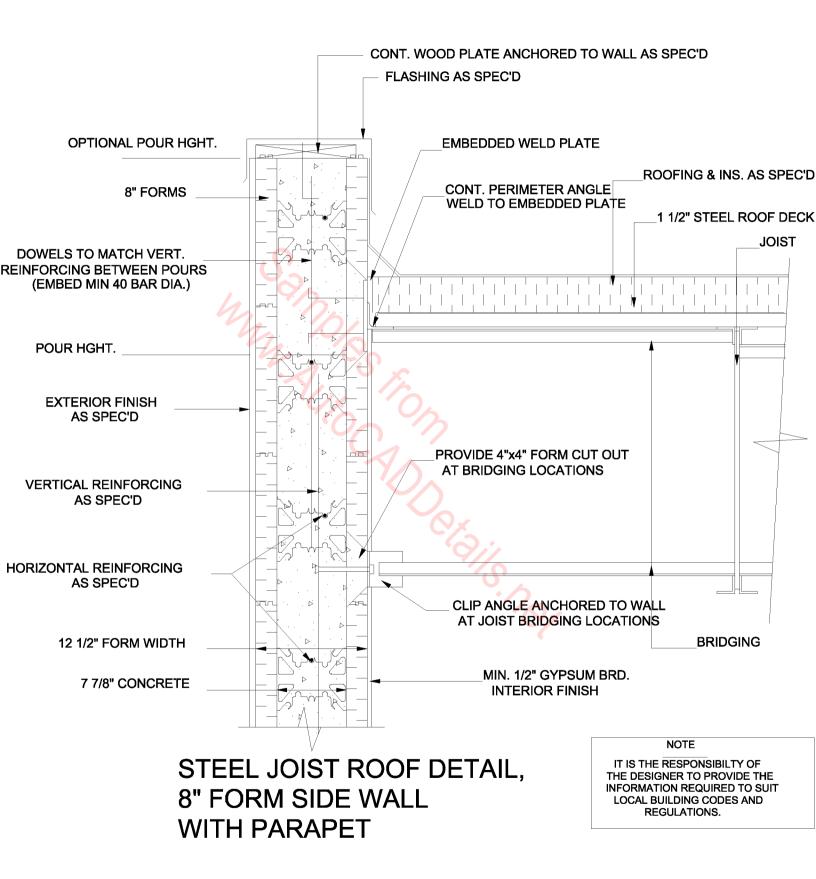

## COMPOSITE STEEL DECK-SLAB 6" FORMS, EXTERIOR SIDE WALL

W/ STEEL JOISTS, 6" FORMS, EXTERIOR BEARING WALL

EAVE DETAIL, 8" FORMS,

EAVE DETAIL, 6" FORMS, HOG BARN

EMBEDDED HANGER CONNECTION, 6" FORMS, WOOD 'I' JOISTS, PERPENDICULAR TO WALL