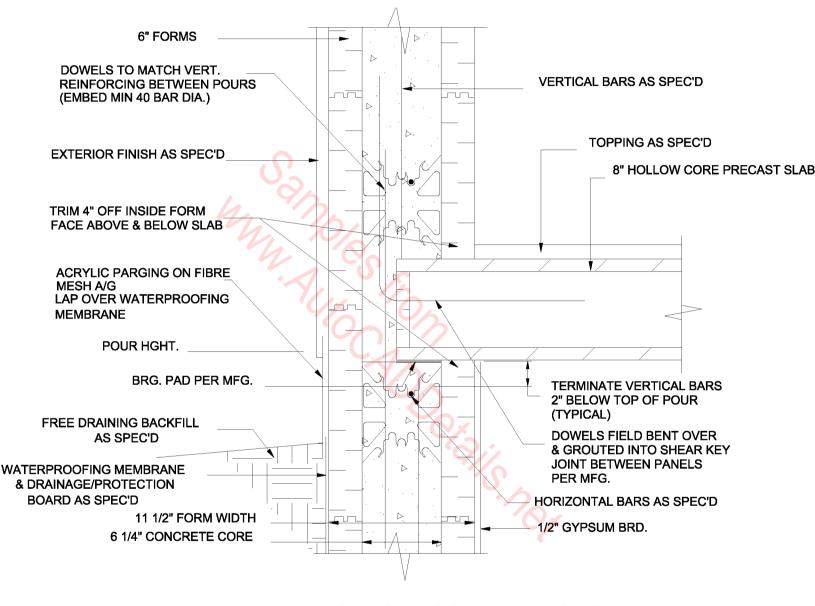

6" FORMS, LUMBER JOISTS, PERPENDICULAR TO WALL

6" FORMS, WOOD FLOOR TRUSS, PERPENDICULAR TO WALL

FOOTING DETAIL, 8" FORMS

HAMBRO COMPOSITE FLOOR SYSTEM, 6" FORMS, EXT. BEARING WALL, METHOD 2 CONNECTION