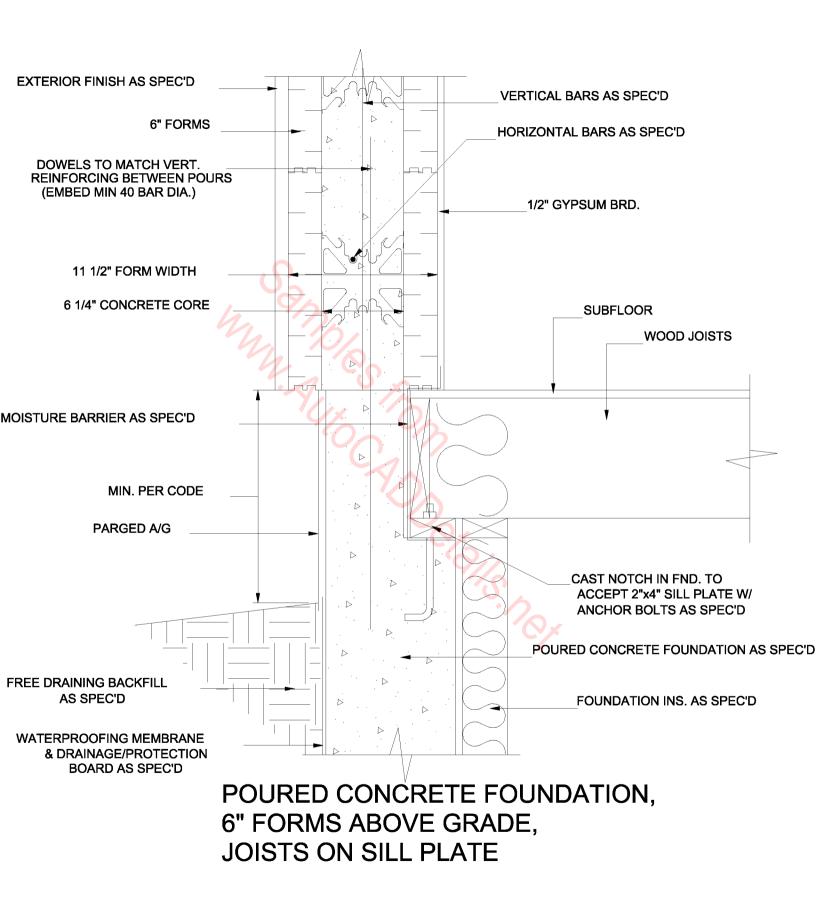

PERPENDICULAR TO WALL

PARALLEL TO WALL

PERPENDICULAR TO WALL

TYP. FORM CUTOUT

TYP. FORM CUTOUT

EMBEDDED JOISTS PERP. TO WALL