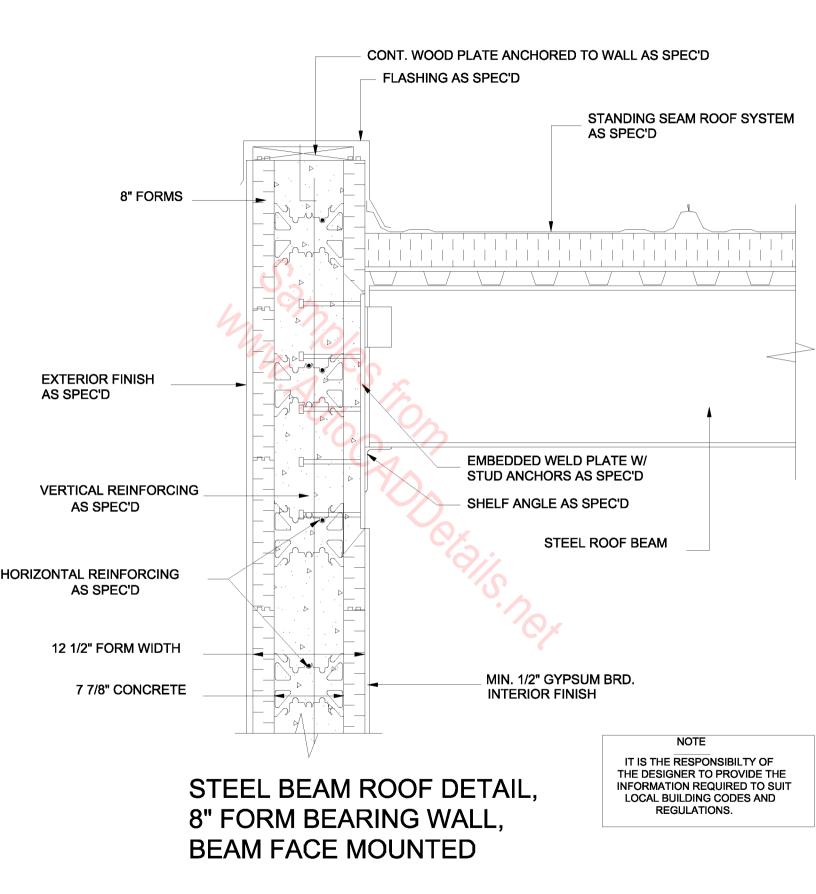

## ROOF DETAIL, 8" FORMS, CONTROLLED ATMOSPHERE

MASONRY VENEER EXTERIOR

JOISTS PERP. TO WALL POST & BEAM CONSTRUCTION

STEM WALL, 8" FORM, INTERIOR SLAB ON GRADE

VERTICAL CONSTRUCTION JOINT, 8" FORMS