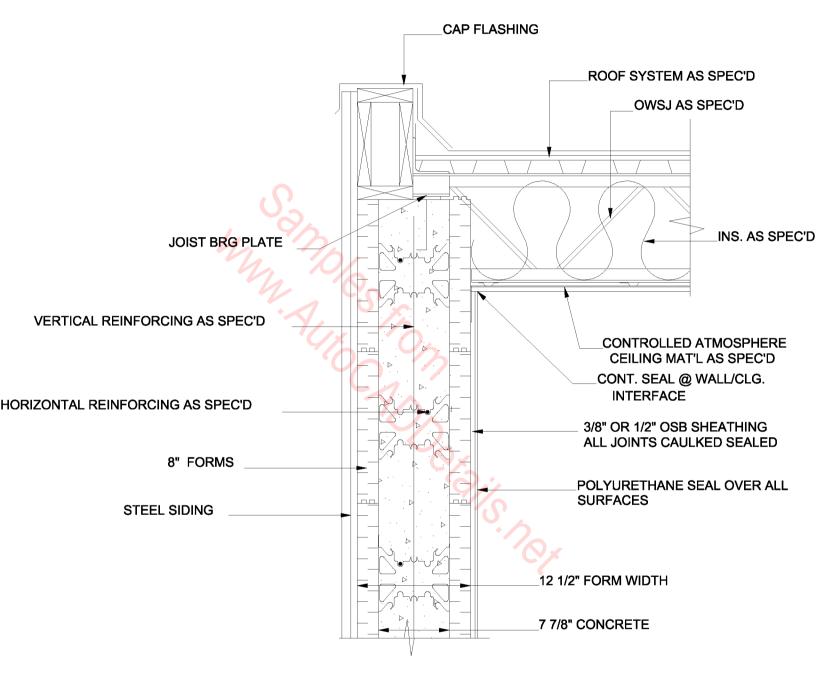

## ROOF DETAIL, 8" FORMS, CONTROLLED ATMOSPHERE

MASONRY VENEER EXTERIOR

JOISTS PERP. TO WALL POST & BEAM CONSTRUCTION

STEM WALL, 8" FORM, INTERIOR SLAB ON GRADE

VERTICAL CONSTRUCTION JOINT, 8" FORMS