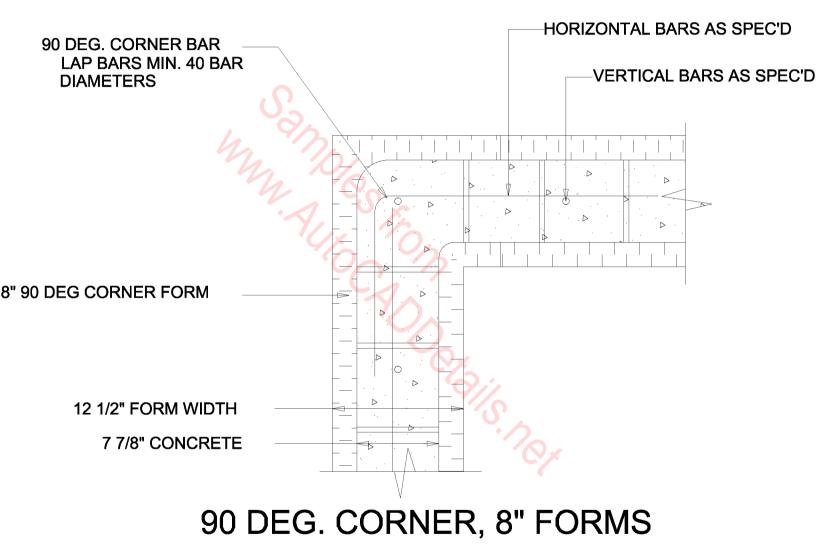

FLOOR SLAB, 6" FORMS, EXTERIOR SIDE WALL,





8" HOLLOW CORE PRECAST, FLOOR SLAB, 6" FORMS, EXTERIOR BEARING WALL,



8" HOLLOW CORE PRECAST FLOOR SLAB, 6" FORMS, INTERIOR BEARING WALL HEIGHT ADJUSTER METHOD





# ATTACHMENT TO EXSTG. CONCRETE BLOCK, 8" FORMS





### COMPOSITE STEEL DECK-SLAB W/ STEEL JOISTS, EXT. SIDE WALL, METHOD 1 CONNECTION



COMPOSITE STEEL DECK-SLAB W/ STEEL JOISTS, EXT. SIDE WALL, METHOD 2 CONNECTION



COMPOSITE STEEL DECK-SLAB 6" FORMS, EXT. BEARING WALL



## COMPOSITE STEEL DECK-SLAB 6" FORMS, EXTERIOR SIDE WALL



W/ STEEL JOISTS, 6" FORMS, EXTERIOR BEARING WALL









EAVE DETAIL, 8" FORMS,





EAVE DETAIL, 6" FORMS, HOG BARN



EMBEDDED HANGER CONNECTION, 6" FORMS, WOOD 'I' JOISTS, PERPENDICULAR TO WALL



6" FORMS, LUMBER JOISTS, PERPENDICULAR TO WALL



6" FORMS, WOOD FLOOR TRUSS, PERPENDICULAR TO WALL





FOOTING DETAIL, 8" FORMS





HAMBRO COMPOSITE FLOOR SYSTEM, 6" FORMS, EXT. BEARING WALL, METHOD 2 CONNECTION



#### HAMBRO COMPOSITE FLOOR SYSTEM, 6"