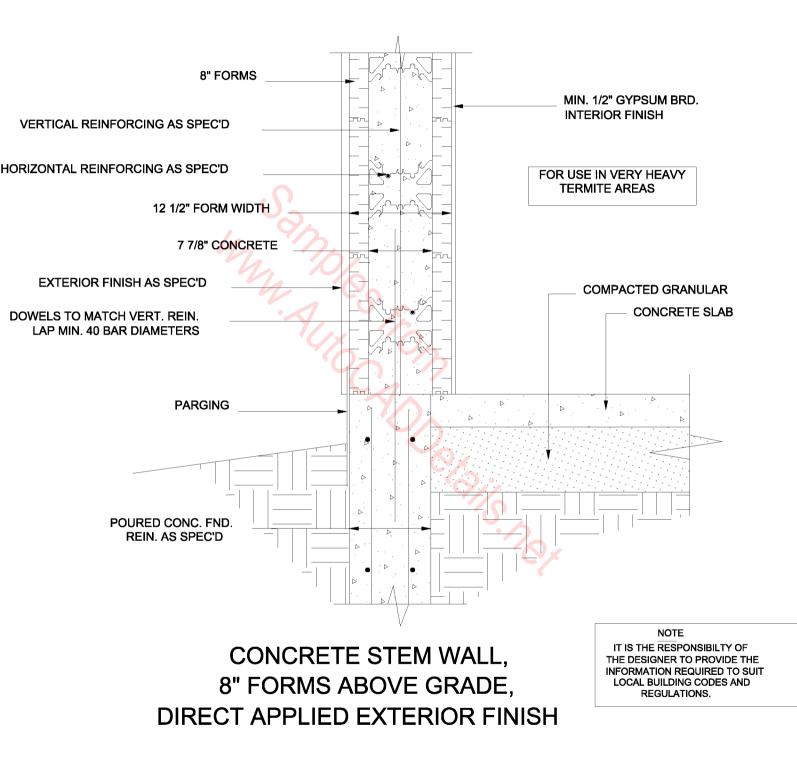

FLOOR SLAB, 6" FORMS, EXTERIOR SIDE WALL,

8" HOLLOW CORE PRECAST, FLOOR SLAB, 6" FORMS, EXTERIOR BEARING WALL,

8" HOLLOW CORE PRECAST FLOOR SLAB, 6" FORMS, INTERIOR BEARING WALL HEIGHT ADJUSTER METHOD