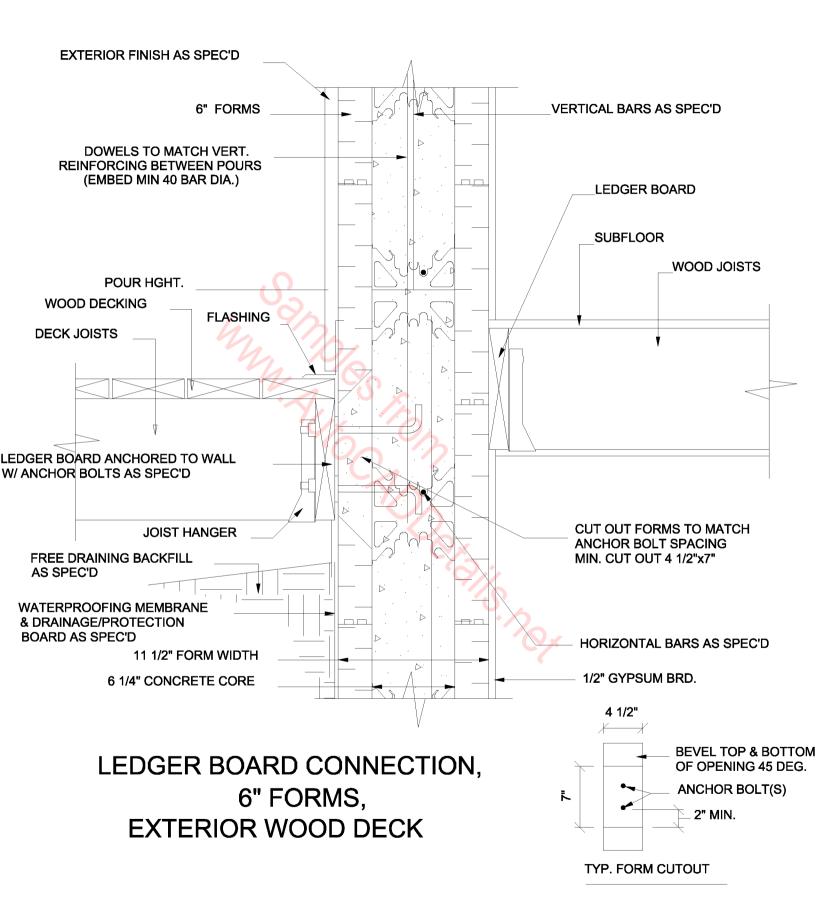

PERPENDICULAR TO WALL

PARALLEL TO WALL

PERPENDICULAR TO WALL

TYP. FORM CUTOUT

TYP. FORM CUTOUT

EMBEDDED JOISTS PERP. TO WALL