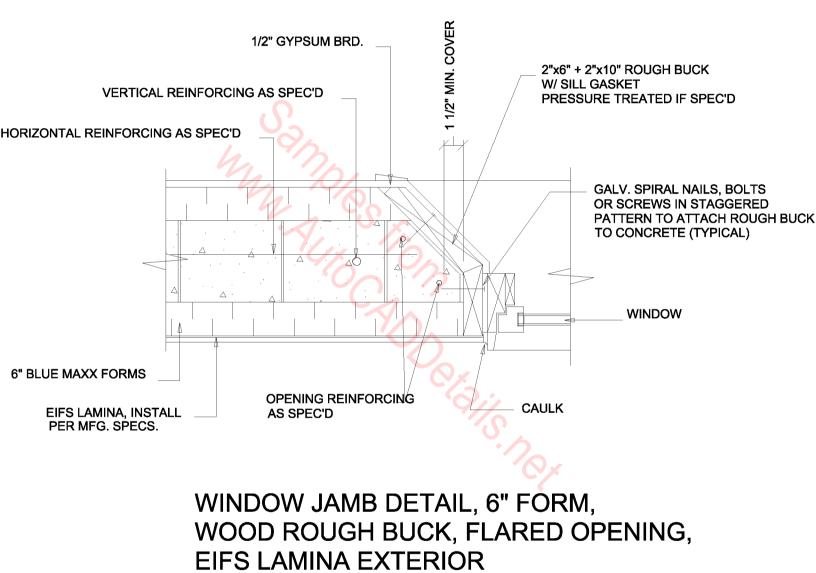

PERPENDICULAR TO WALL



PARALLEL TO WALL



PERPENDICULAR TO WALL





TYP. FORM CUTOUT



TYP. FORM CUTOUT

















EMBEDDED JOISTS PERP. TO WALL



## **REINFORCING BAR PLACEMENT, 8" FORMS**









## ROOF DETAIL, 8" FORMS, CONTROLLED ATMOSPHERE



MASONRY VENEER EXTERIOR











JOISTS PERP. TO WALL POST & BEAM CONSTRUCTION































STEM WALL, 8" FORM, INTERIOR SLAB ON GRADE





VERTICAL CONSTRUCTION JOINT, 8" FORMS







## WALL BASE DETAIL, 6" FORMS, HOG BARN, NO MANURE PIT



WALL BASE DETAIL, 6" FORMS, HOG BARN, WITH MANURE PIT





## WALL MOUNTED FIXTURE ATTACHMENT, 8" FORMS, MEDIUM LOAD



TYP. FORM CUTOUT

## WALL MOUNTED FIXTURE ATTACHMENT, 8" FORMS, HEAVY LOAD,





## WINDOW JAMB DETAIL, 6" FORM, WOOD ROUGH BUCK, EIFS LAMINA EXTERIOR