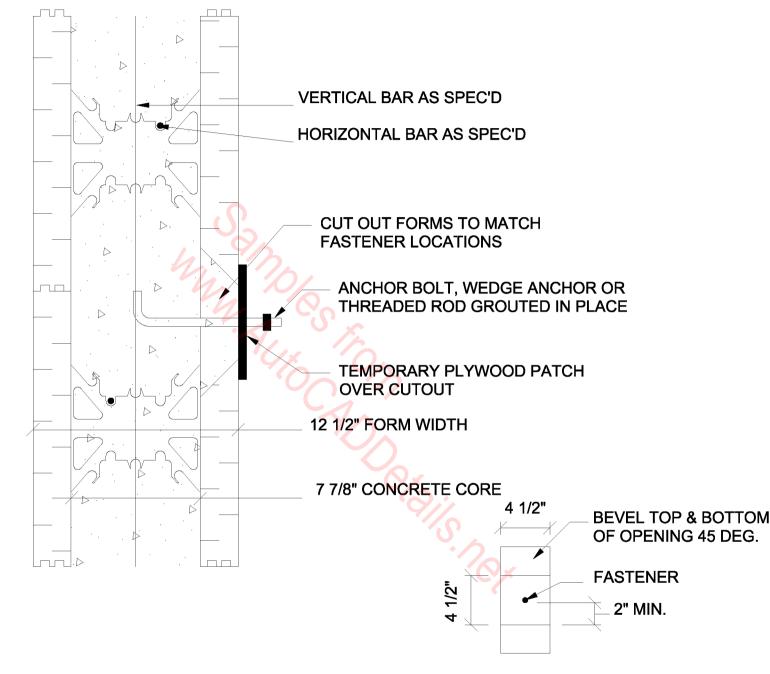

8" HOLLOW CORE PRECAST FLOOR SLAB, 6" FORMS, EXTERIOR SIDE WALL, CUT FORM METHOD



HOLLOW CORE PRECAST FLOOR SLAB, 6" FORMS, INTERIOR BEARING WALL





PERPENDICULAR TO WALL



PARALLEL TO WALL



PERPENDICULAR TO WALL





TYP. FORM CUTOUT



TYP. FORM CUTOUT

















EMBEDDED JOISTS PERP. TO WALL



## **REINFORCING BAR PLACEMENT, 8" FORMS**









## ROOF DETAIL, 8" FORMS, CONTROLLED ATMOSPHERE



MASONRY VENEER EXTERIOR











JOISTS PERP. TO WALL POST & BEAM CONSTRUCTION































STEM WALL, 8" FORM, INTERIOR SLAB ON GRADE





VERTICAL CONSTRUCTION JOINT, 8" FORMS







## WALL BASE DETAIL, 6" FORMS, HOG BARN, NO MANURE PIT



WALL BASE DETAIL, 6" FORMS, HOG BARN, WITH MANURE PIT





## WALL MOUNTED FIXTURE ATTACHMENT, 8" FORMS, MEDIUM LOAD



TYP. FORM CUTOUT

## WALL MOUNTED FIXTURE ATTACHMENT, 8" FORMS, HEAVY LOAD,





## WINDOW JAMB DETAIL, 6" FORM, WOOD ROUGH BUCK, EIFS LAMINA EXTERIOR