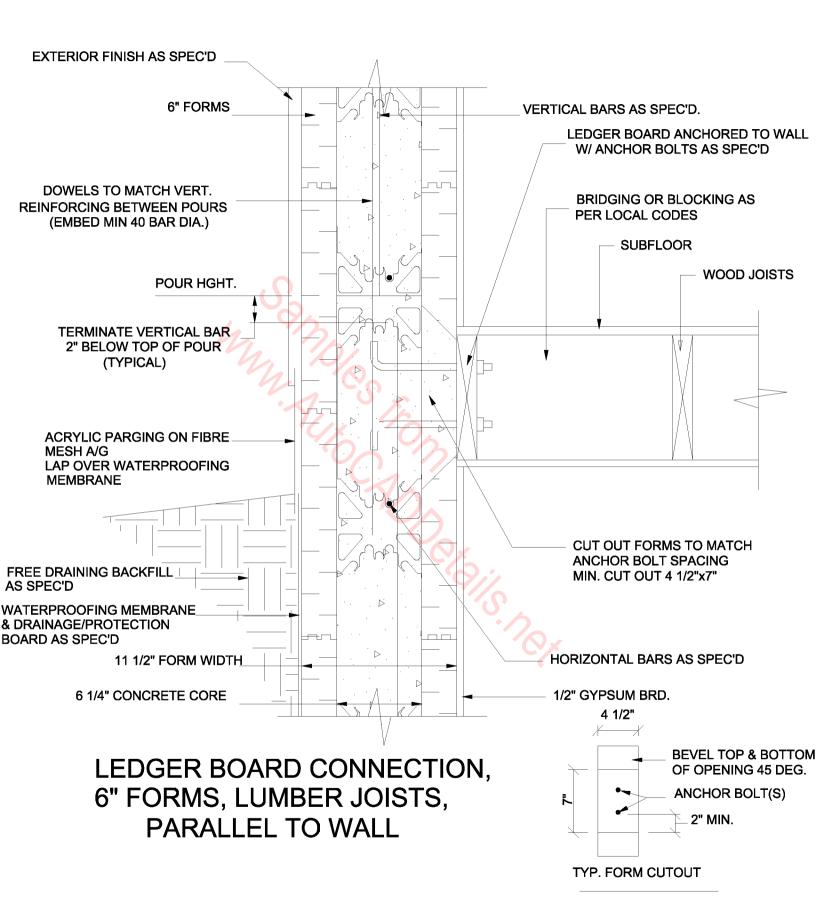

PERPENDICULAR TO WALL

PARALLEL TO WALL

PERPENDICULAR TO WALL

TYP. FORM CUTOUT

TYP. FORM CUTOUT

EMBEDDED JOISTS PERP. TO WALL