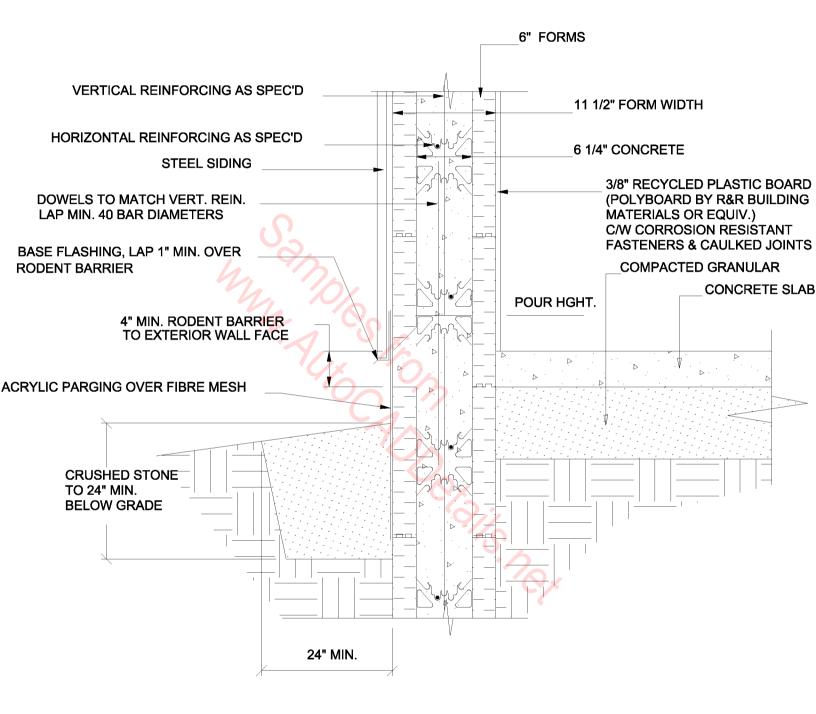

## WALL BASE DETAIL, 6" FORMS, HOG BARN, NO MANURE PIT

WALL BASE DETAIL, 6" FORMS, HOG BARN, WITH MANURE PIT