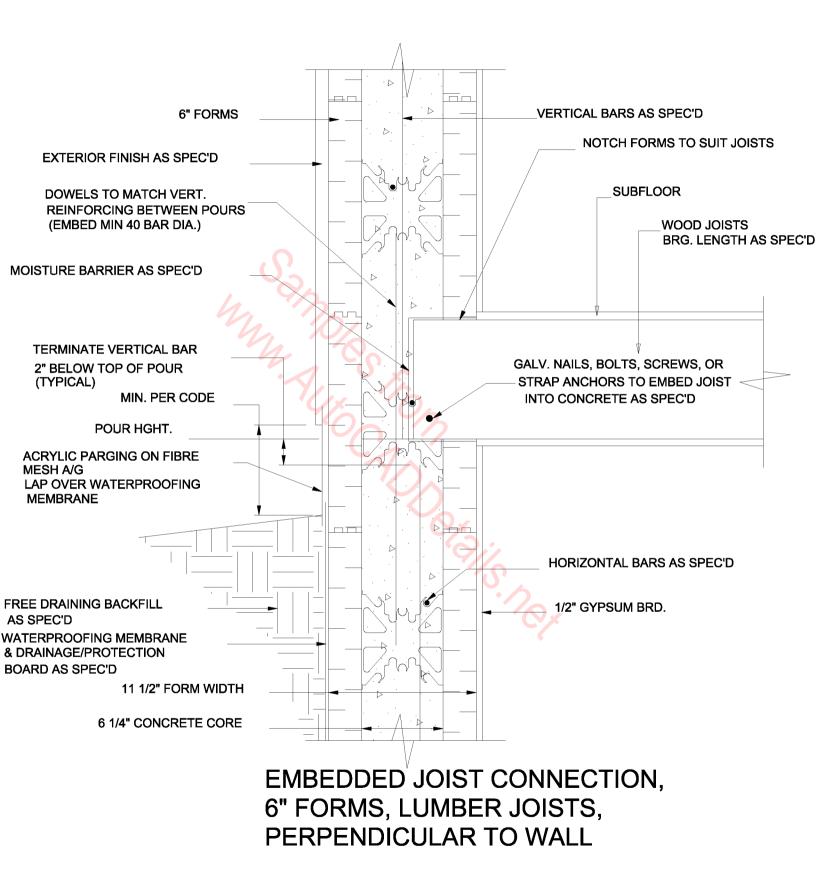

6" FORMS, LUMBER JOISTS, PERPENDICULAR TO WALL

6" FORMS, WOOD FLOOR TRUSS, PERPENDICULAR TO WALL

FOOTING DETAIL, 8" FORMS

HAMBRO COMPOSITE FLOOR SYSTEM, 6" FORMS, EXT. BEARING WALL, METHOD 2 CONNECTION