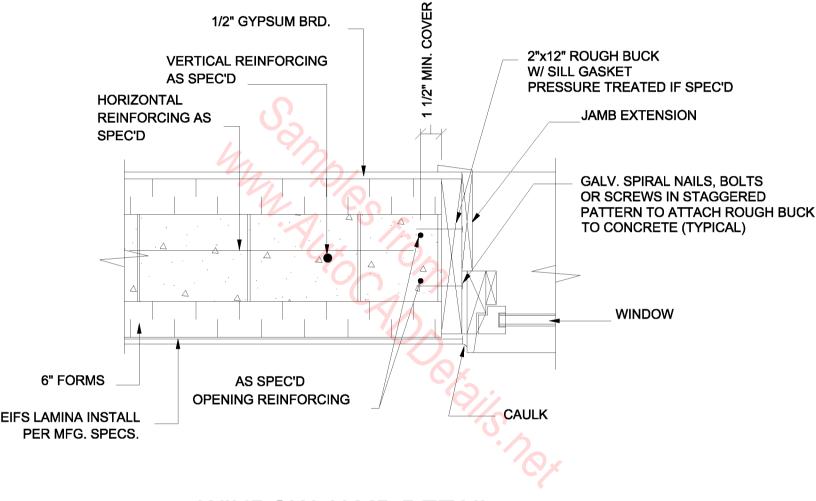

HOD



HOLLOW CORE PRECAST FLOOR SLAB, 6" FORMS, INTERIOR BEARING WALL





PERPENDICULAR TO WALL



PARALLEL TO WALL



PERPENDICULAR TO WALL





TYP. FORM CUTOUT



TYP. FORM CUTOUT

















EMBEDDED JOISTS PERP. TO WALL



## **REINFORCING BAR PLACEMENT, 8" FORMS**









## ROOF DETAIL, 8" FORMS, CONTROLLED ATMOSPHERE



MASONRY VENEER EXTERIOR











JOISTS PERP. TO WALL POST & BEAM CONSTRUCTION































STEM WALL, 8" FORM, INTERIOR SLAB ON GRADE





VERTICAL CONSTRUCTION JOINT, 8" FORMS







## WALL BASE DETAIL, 6" FORMS, HOG BARN, NO MANURE PIT



WALL BASE DETAIL, 6" FORMS, HOG BARN, WITH MANURE PIT





## WALL MOUNTED FIXTURE ATTACHMENT, 8" FORMS, MEDIUM LOAD



TYP. FORM CUTOUT

## WALL MOUNTED FIXTURE ATTACHMENT, 8" FORMS, HEAVY LOAD,





## WINDOW JAMB DETAIL, 6" FORM, WOOD ROUGH BUCK, EIFS LAMINA EXTERIOR