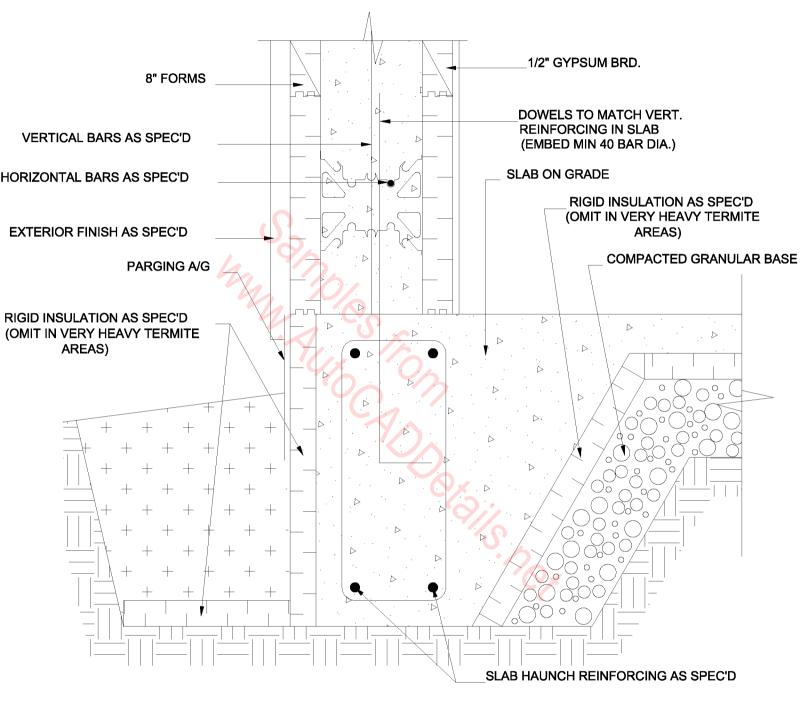

-SLAB 6" FORMS, EXTERIOR SIDE WALL



W/ STEEL JOISTS, 6" FORMS, EXTERIOR BEARING WALL









EAVE DETAIL, 8" FORMS,





EAVE DETAIL, 6" FORMS, HOG BARN



EMBEDDED HANGER CONNECTION, 6" FORMS, WOOD 'I' JOISTS, PERPENDICULAR TO WALL



6" FORMS, LUMBER JOISTS, PERPENDICULAR TO WALL



6" FORMS, WOOD FLOOR TRUSS, PERPENDICULAR TO WALL





FOOTING DETAIL, 8" FORMS





HAMBRO COMPOSITE FLOOR SYSTEM, 6" FORMS, EXT. BEARING WALL, METHOD 2 CONNECTION



#### HAMBRO COMPOSITE FLOOR SYSTEM, 6" FORMS, EXTERIOR SIDE WALL, METHOD 1A CONNECTION



HAMBRO COMPOSITE FLOOR SYSTEM 6" FORMS, EXT. BEARING WALL, METHOD 1 CONNECTION



HAMBRO COMPOSITE FLOOR SYSTEM, 6" FORMS, EXTERIOR SIDE WALL, METHOD 2 CONNECTION



#### HAMBRO COMPOSITE FLOOR SYSTEM, 6" FORMS, EXTERIOR SIDE WALL, METHOD 1 CONNECTION



### HAUNCHED SLAB ON GRADE, 8" FORMS ABOVE GRADE

#### NOTE

IT IS THE RESPONSIBILITY OF THE DESIGNER TO PROVIDE THE INFORMATION REQUIRED TO SUIT LOCAL BUILDING CODES AND REGULATIONS.



FLOOR SLAB, 6" FORMS, EXTERIOR SIDE WALL,



8" HOLLOW CORE PRECAST FLOOR SLAB, 6" FORMS, INTERIOR BEARING WALL CUT FORM METHOD



HOLLOW CORE PRECAST FLOOR SLAB, 6" FORMS, EXTERIOR BEARING WALL



METHOD 2 CONNECTION



8" HOLLOW CORE PRECAST FLOOR SLAB, 6" FORMS, EXTERIOR SIDE WALL, CUT FORM METHOD



HOLLOW CORE PRECAST FLOOR SLAB, 6" FORMS, INTERIOR BEARING WALL





PERPENDICULAR TO WALL



PARALLEL TO WALL



PERPENDICULAR TO WALL





TYP. FORM CUTOUT



TYP. FORM CUTOUT

















EMBEDDED JOISTS PERP. TO WALL



## **REINFORCING BAR PLACEMENT, 8" FORMS**









## ROOF DETAIL, 8" FORMS,