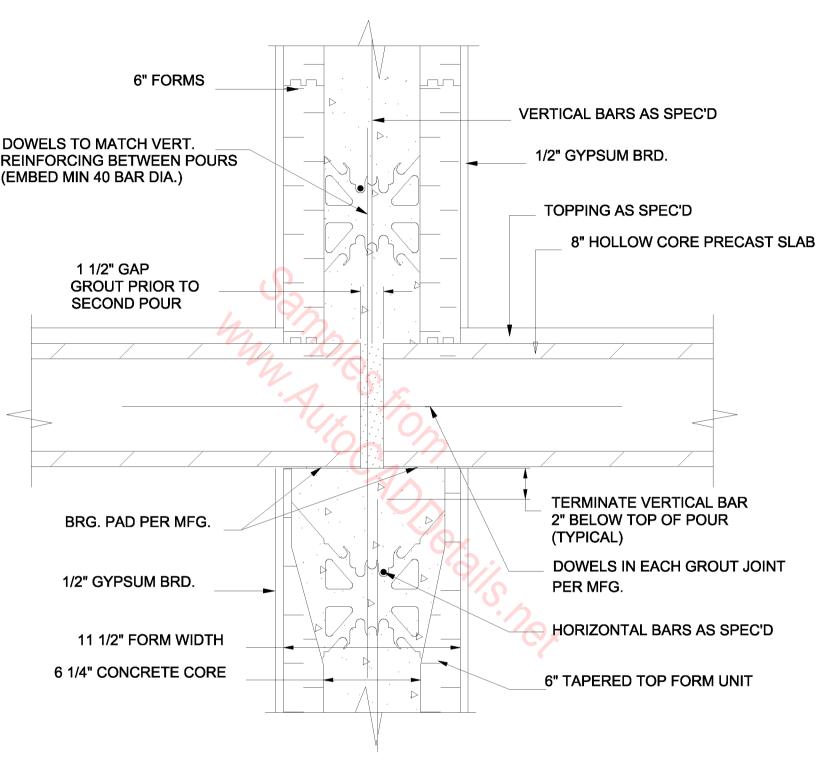

FLOOR SLAB, 6" FORMS, EXTERIOR SIDE WALL,

8" HOLLOW CORE PRECAST, FLOOR SLAB, 6" FORMS, EXTERIOR BEARING WALL,

8" HOLLOW CORE PRECAST FLOOR SLAB, 6" FORMS, INTERIOR BEARING WALL HEIGHT ADJUSTER METHOD

#### NOTE

IT IS THE RESPONSIBILITY OF THE DESIGNER TO PROVIDE THE INFORMATION REQUIRED TO SUIT LOCAL BUILDING CODES AND REGULATIONS.

FLOOR SLAB, 6" FORMS, EXTERIOR SIDE WALL,

8" HOLLOW CORE PRECAST FLOOR SLAB, 6" FORMS, INTERIOR BEARING WALL CUT FORM METHOD