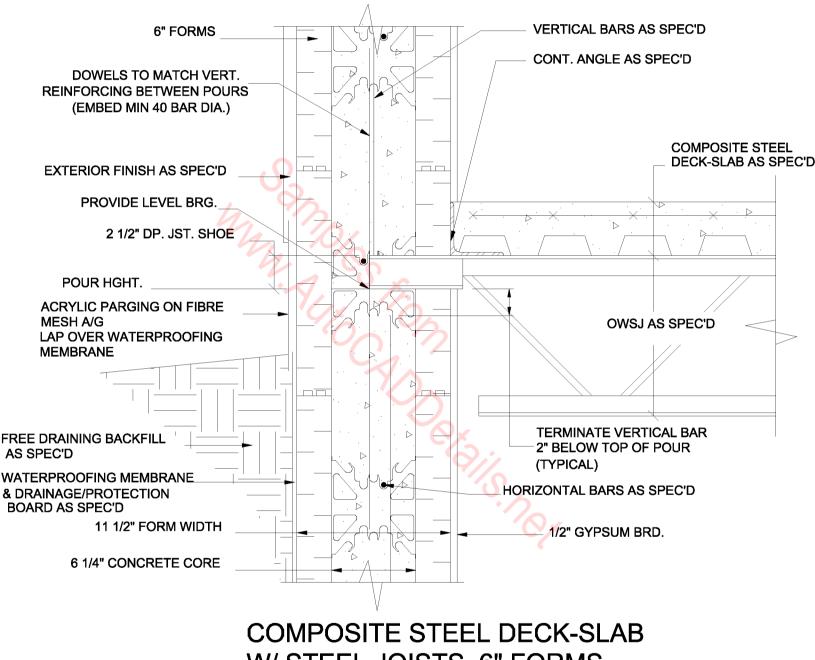

## COMPOSITE STEEL DECK-SLAB 6" FORMS, EXTERIOR SIDE WALL

W/ STEEL JOISTS, 6" FORMS, EXTERIOR BEARING WALL

EAVE DETAIL, 8" FORMS,

EAVE DETAIL, 6" FORMS, HOG BARN

EMBEDDED HANGER CONNECTION, 6" FORMS, WOOD 'I' JOISTS, PERPENDICULAR TO WALL