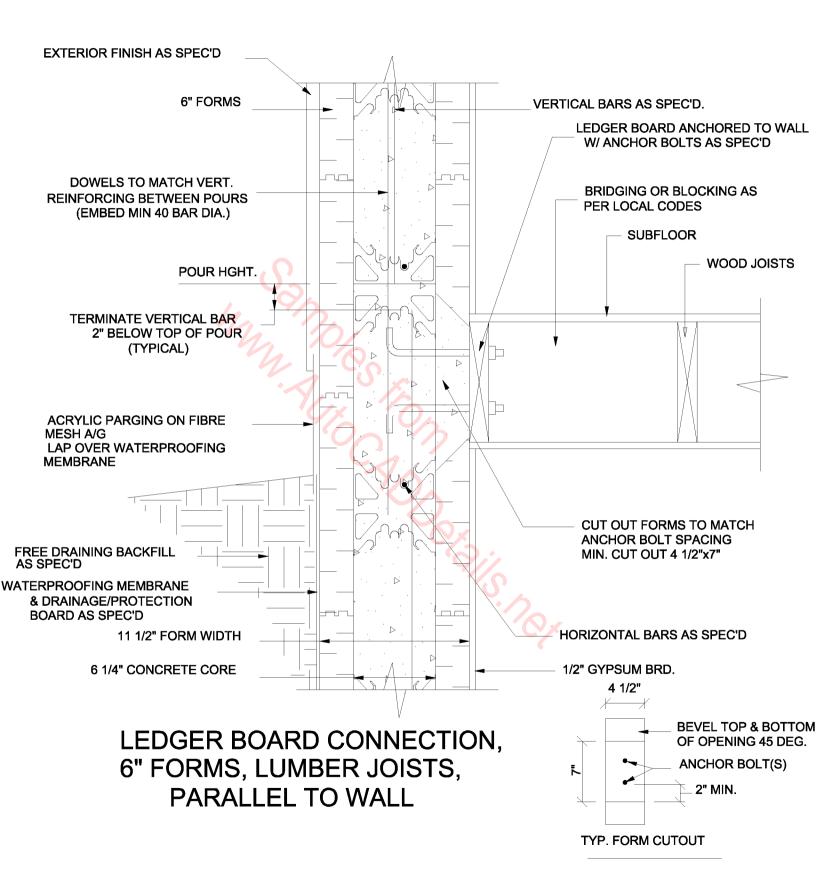

PERPENDICULAR TO WALL

PARALLEL TO WALL

PERPENDICULAR TO WALL

TYP. FORM CUTOUT

TYP. FORM CUTOUT

EMBEDDED JOISTS PERP. TO WALL