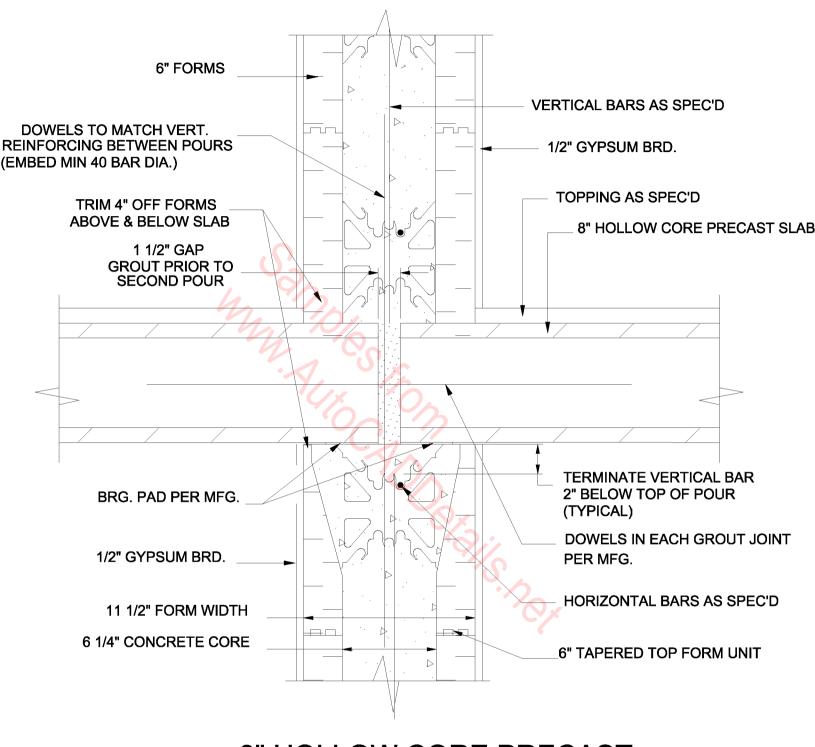

HOLLOW CORE PRECAST FLOOR SLAB, 6" FORMS, EXTERIOR BEARING WALL

METHOD 2 CONNECTION

8" HOLLOW CORE PRECAST FLOOR SLAB, 6" FORMS, EXTERIOR SIDE WALL, CUT FORM METHOD

HOLLOW CORE PRECAST FLOOR SLAB, 6" FORMS, INTERIOR BEARING WALL