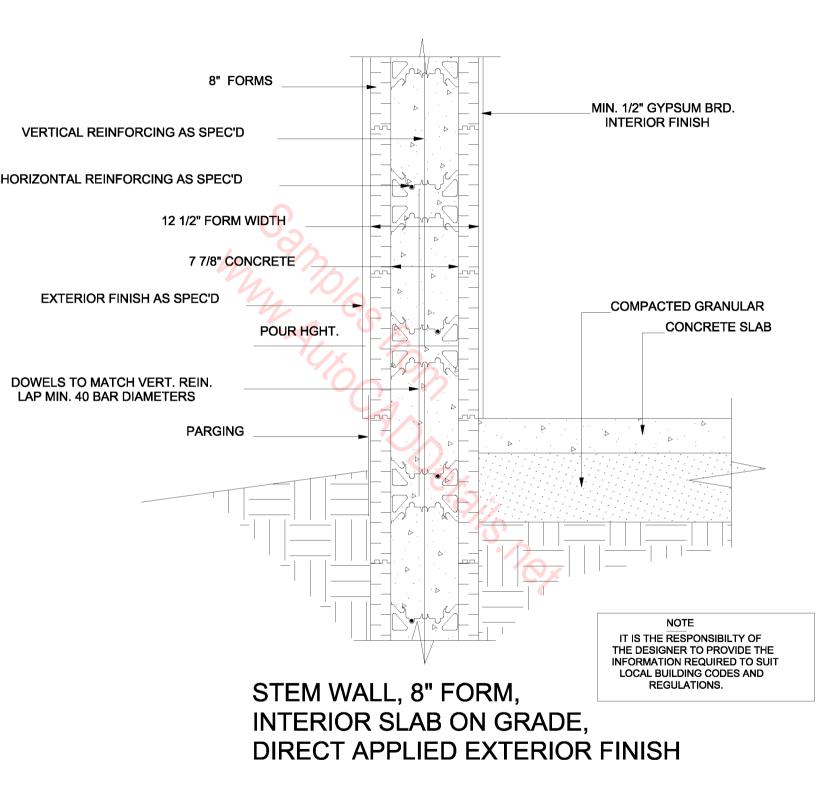

## ROOF DETAIL, 8" FORMS, CONTROLLED ATMOSPHERE

MASONRY VENEER EXTERIOR

JOISTS PERP. TO WALL POST & BEAM CONSTRUCTION

STEM WALL, 8" FORM, INTERIOR SLAB ON GRADE

VERTICAL CONSTRUCTION JOINT, 8" FORMS