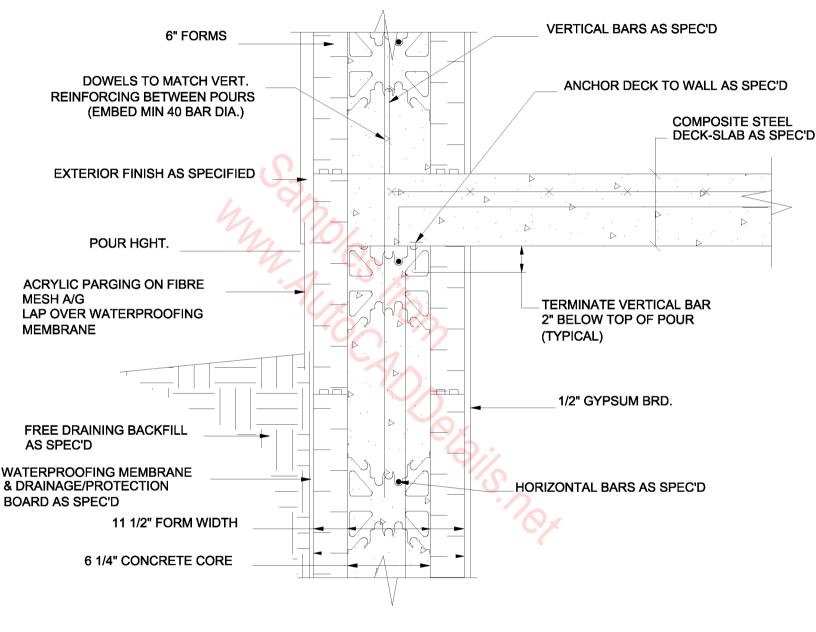

### COMPOSITE STEEL DECK-SLAB W/ STEEL JOISTS, EXT. SIDE WALL, METHOD 1 CONNECTION

COMPOSITE STEEL DECK-SLAB W/ STEEL JOISTS, EXT. SIDE WALL, METHOD 2 CONNECTION

COMPOSITE STEEL DECK-SLAB 6" FORMS, EXT. BEARING WALL