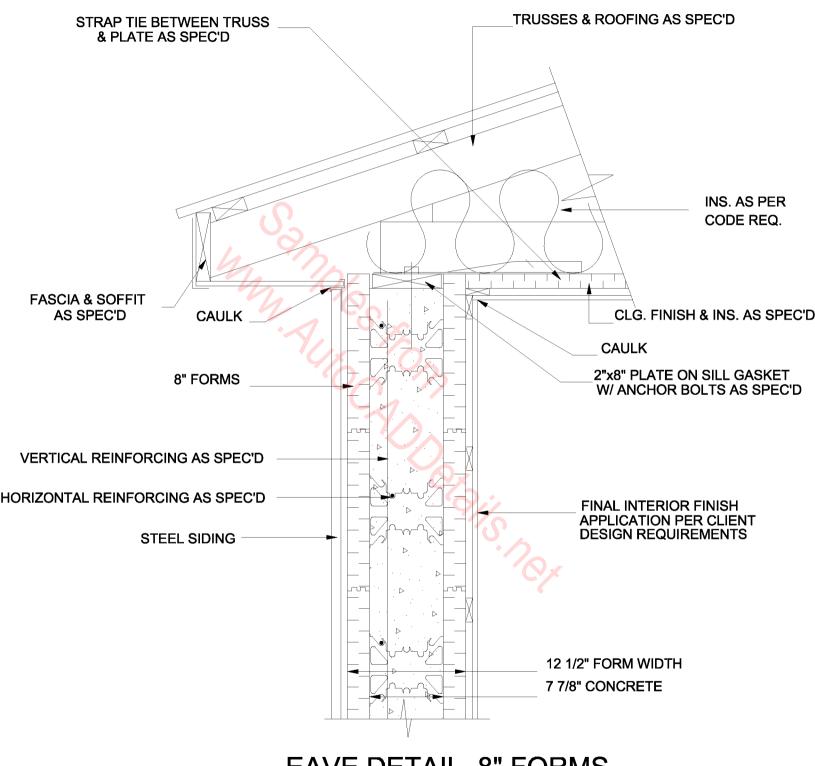

## COMPOSITE STEEL DECK-SLAB 6" FORMS, EXTERIOR SIDE WALL

W/ STEEL JOISTS, 6" FORMS, EXTERIOR BEARING WALL

EAVE DETAIL, 8" FORMS,

EAVE DETAIL, 6" FORMS, HOG BARN

EMBEDDED HANGER CONNECTION, 6" FORMS, WOOD 'I' JOISTS, PERPENDICULAR TO WALL