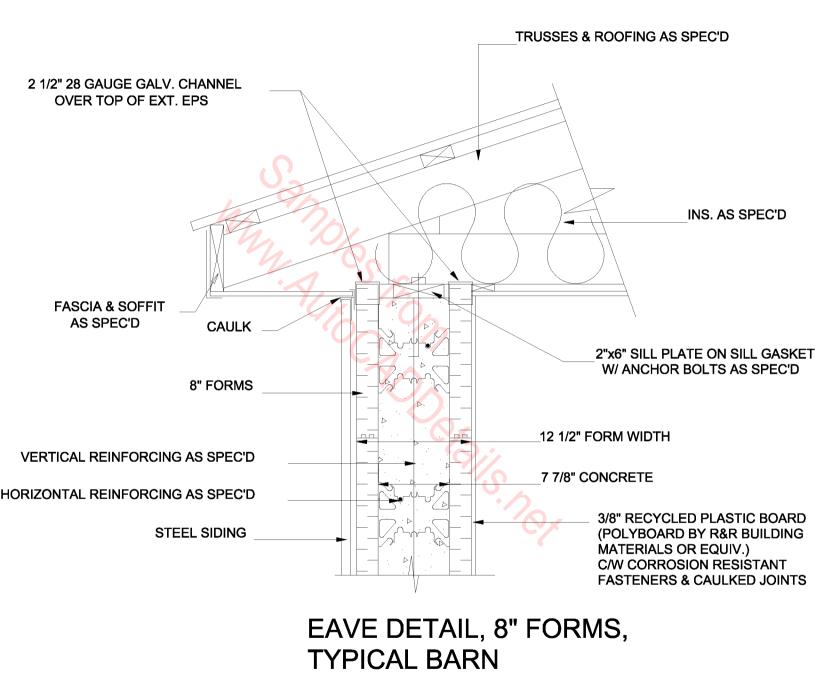

## COMPOSITE STEEL DECK-SLAB 6" FORMS, EXTERIOR SIDE WALL

W/ STEEL JOISTS, 6" FORMS, EXTERIOR BEARING WALL

EAVE DETAIL, 8" FORMS,

EAVE DETAIL, 6" FORMS, HOG BARN

EMBEDDED HANGER CONNECTION, 6" FORMS, WOOD 'I' JOISTS, PERPENDICULAR TO WALL