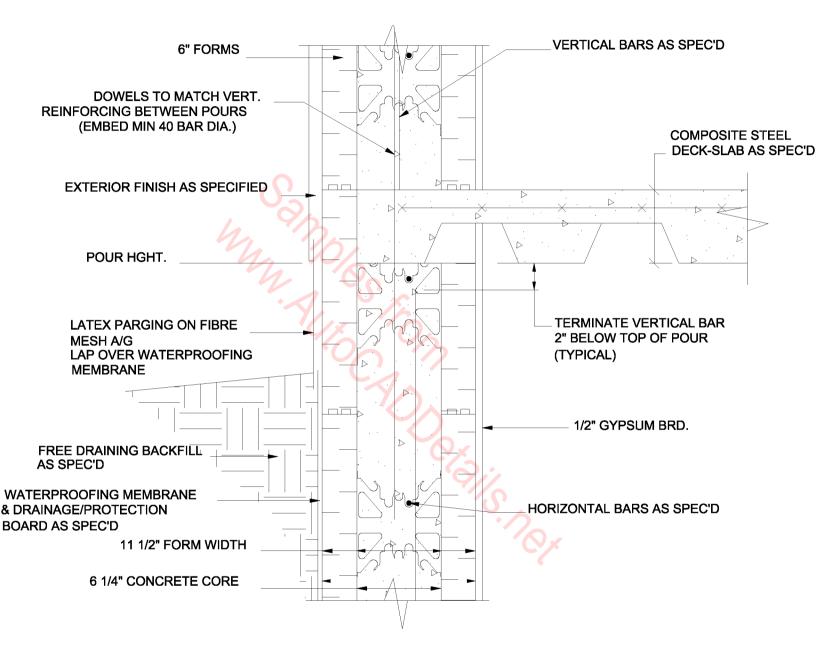

### COMPOSITE STEEL DECK-SLAB W/ STEEL JOISTS, EXT. SIDE WALL, METHOD 1 CONNECTION

COMPOSITE STEEL DECK-SLAB W/ STEEL JOISTS, EXT. SIDE WALL, METHOD 2 CONNECTION

COMPOSITE STEEL DECK-SLAB 6" FORMS, EXT. BEARING WALL