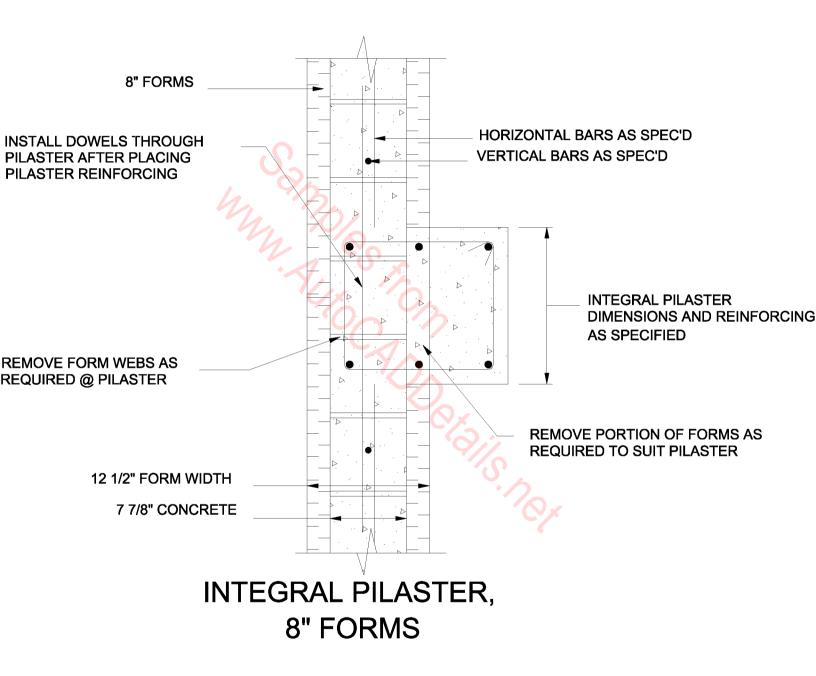

SITE FLOOR SYSTEM 6" FORMS, EXT. BEARING WALL, METHOD 1 CONNECTION



HAMBRO COMPOSITE FLOOR SYSTEM, 6" FORMS, EXTERIOR SIDE WALL, METHOD 2 CONNECTION



#### HAMBRO COMPOSITE FLOOR SYSTEM, 6" FORMS, EXTERIOR SIDE WALL, METHOD 1 CONNECTION



### HAUNCHED SLAB ON GRADE, 8" FORMS ABOVE GRADE

#### NOTE

IT IS THE RESPONSIBILITY OF THE DESIGNER TO PROVIDE THE INFORMATION REQUIRED TO SUIT LOCAL BUILDING CODES AND REGULATIONS.



FLOOR SLAB, 6" FORMS, EXTERIOR SIDE WALL,



8" HOLLOW CORE PRECAST FLOOR SLAB, 6" FORMS, INTERIOR BEARING WALL CUT FORM METHOD



HOLLOW CORE PRECAST FLOOR SLAB, 6" FORMS, EXTERIOR BEARING WALL



METHOD 2 CONNECTION



8" HOLLOW CORE PRECAST FLOOR SLAB, 6" FORMS, EXTERIOR SIDE WALL, CUT FORM METHOD



HOLLOW CORE PRECAST FLOOR SLAB, 6" FORMS, INTERIOR BEARING WALL





PERPENDICULAR TO WALL



PARALLEL TO WALL



PERPENDICULAR TO WALL





TYP. FORM CUTOUT



TYP. FORM CUTOUT

















EMBEDDED JOISTS PERP. TO WALL



## **REINFORCING BAR PLACEMENT, 8" FORMS**









## ROOF DETAIL, 8" FORMS, CONTROLLED ATMOSPHERE



MASONRY VENEER EXTERIOR











JOISTS PERP. TO WALL POST & BEAM CONSTRUCTION































STEM WALL, 8" FORM, INTERIOR SLAB ON GRADE





VERTICAL CONSTRUCTION JOINT, 8" FORMS







## WALL BASE DETAIL, 6" FORMS, HOG BARN, NO MANURE PIT



WALL BASE DETAIL, 6" FORMS, HOG BARN, WITH MANURE PIT





## WALL MOUNTED FIXTURE ATTACHMENT, 8" FORMS, MEDIUM LOAD



TYP. FORM CUTOUT

## WALL MOUNTED FIXTURE ATTACHMENT, 8" FORMS, HEAVY LOAD,





## WINDOW JAMB DETAIL, 6" FORM, WOOD ROUGH BUCK, EIFS LAMINA EXTERIOR