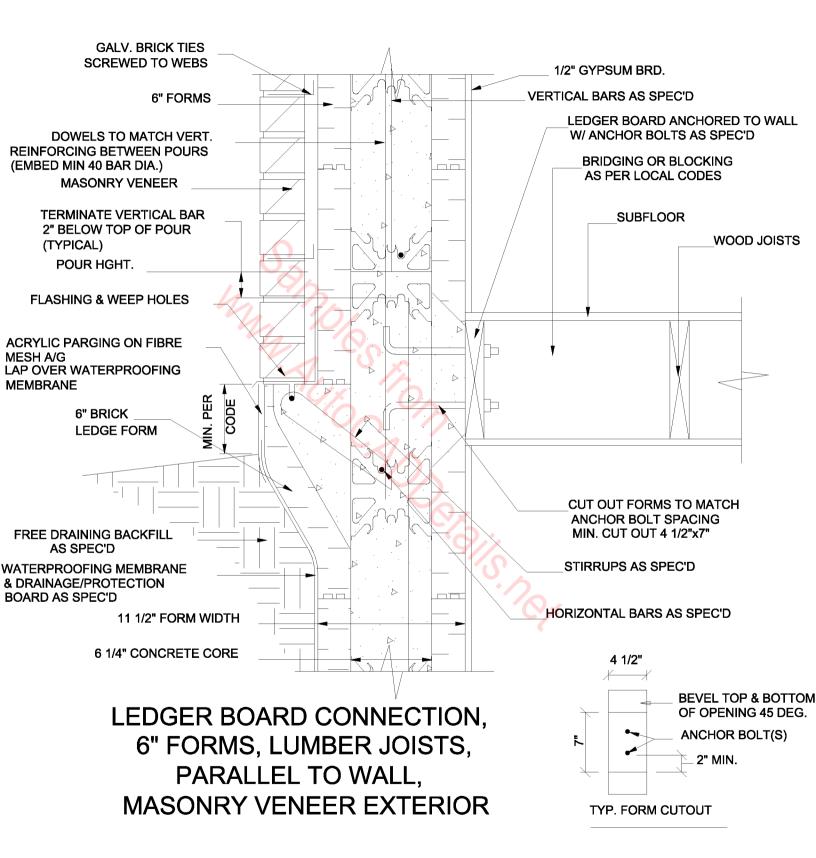

PERPENDICULAR TO WALL

PARALLEL TO WALL

PERPENDICULAR TO WALL

TYP. FORM CUTOUT

TYP. FORM CUTOUT

EMBEDDED JOISTS PERP. TO WALL