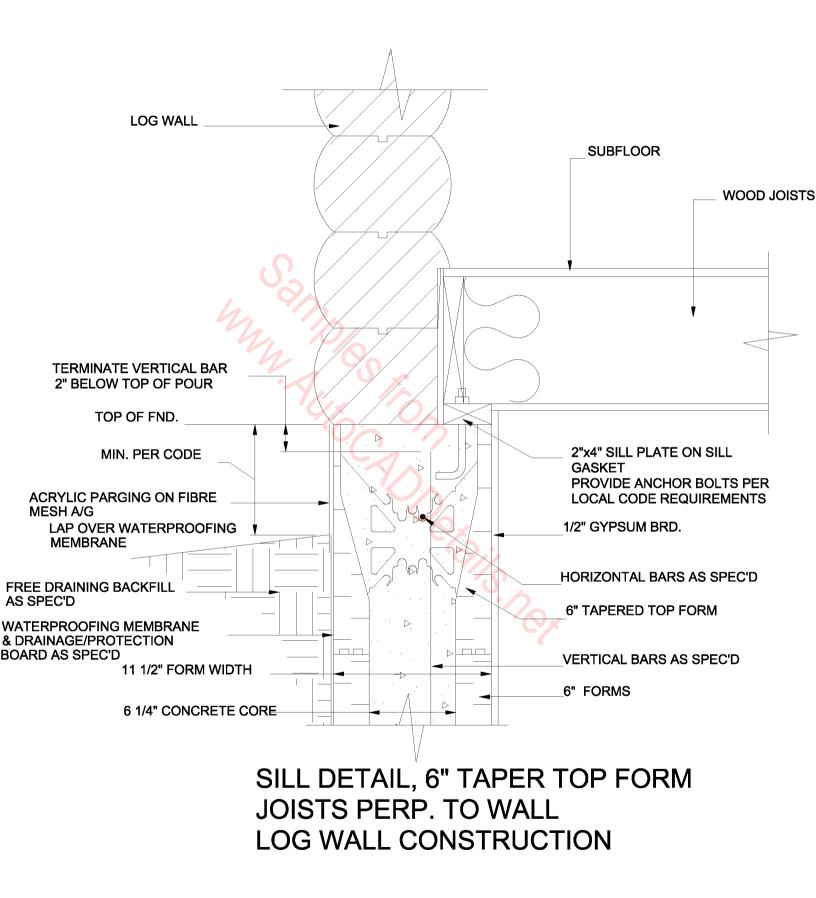

## NOTE

IT IS THE RESPONSIBILITY OF THE DESIGNER TO PROVIDE THE INFORMATION REQUIRED TO SUIT LOCAL BUILDING CODES AND REGULATIONS.



FLOOR SLAB, 6" FORMS, EXTERIOR SIDE WALL,



8" HOLLOW CORE PRECAST FLOOR SLAB, 6" FORMS, INTERIOR BEARING WALL CUT FORM METHOD



HOLLOW CORE PRECAST FLOOR SLAB, 6" FORMS, EXTERIOR BEARING WALL



METHOD 2 CONNECTION



8" HOLLOW CORE PRECAST FLOOR SLAB, 6" FORMS, EXTERIOR SIDE WALL, CUT FORM METHOD



HOLLOW CORE PRECAST FLOOR SLAB, 6" FORMS, INTERIOR BEARING WALL





PERPENDICULAR TO WALL



PARALLEL TO WALL



PERPENDICULAR TO WALL





TYP. FORM CUTOUT



TYP. FORM CUTOUT

















EMBEDDED JOISTS PERP. TO WALL



## **REINFORCING BAR PLACEMENT, 8" FORMS**









## ROOF DETAIL, 8" FORMS, CONTROLLED ATMOSPHERE



MASONRY VENEER EXTERIOR











JOISTS PERP. TO WALL POST & BEAM CONSTRUCTION































STEM WALL, 8" FORM, INTERIOR SLAB ON GRADE





VERTICAL CONSTRUCTION JOINT, 8" FORMS







## WALL BASE DETAIL, 6" FORMS, HOG BARN, NO MANURE PIT



WALL BASE DETAIL, 6" FORMS, HOG BARN, WITH MANURE PIT





## WALL MOUNTED FIXTURE ATTACHMENT, 8" FORMS, MEDIUM LOAD



TYP. FORM CUTOUT

## WALL MOUNTED FIXTURE ATTACHMENT, 8" FORMS, HEAVY LOAD,





## WINDOW JAMB DETAIL, 6" FORM, WOOD ROUGH BUCK, EIFS LAMINA EXTERIOR