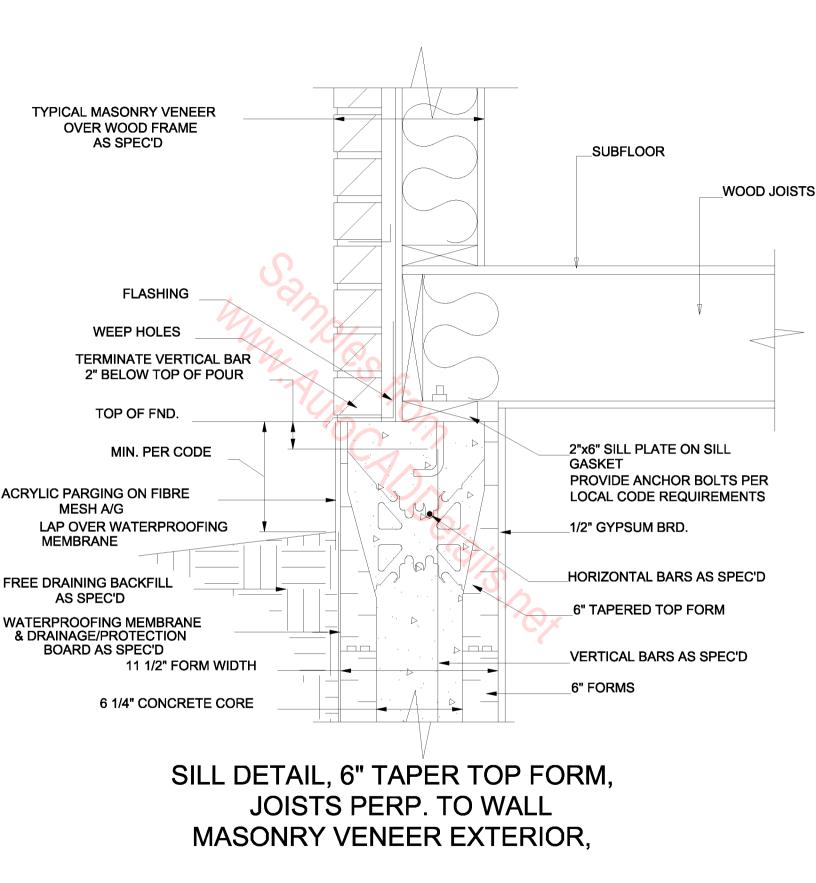

## ROOF DETAIL, 8" FORMS, CONTROLLED ATMOSPHERE

MASONRY VENEER EXTERIOR

JOISTS PERP. TO WALL POST & BEAM CONSTRUCTION

STEM WALL, 8" FORM, INTERIOR SLAB ON GRADE

VERTICAL CONSTRUCTION JOINT, 8" FORMS