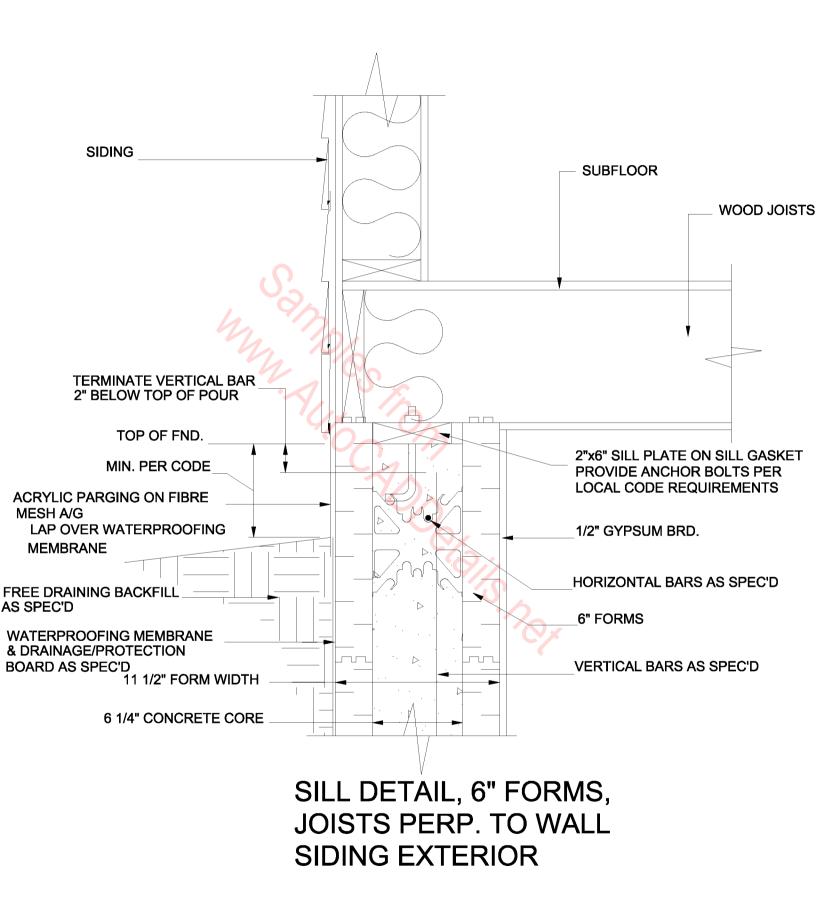

6" FORMS, LUMBER JOISTS, PERPENDICULAR TO WALL

6" FORMS, WOOD FLOOR TRUSS, PERPENDICULAR TO WALL

FOOTING DETAIL, 8" FORMS

HAMBRO COMPOSITE FLOOR SYSTEM, 6" FORMS, EXT. BEARING WALL, METHOD 2 CONNECTION