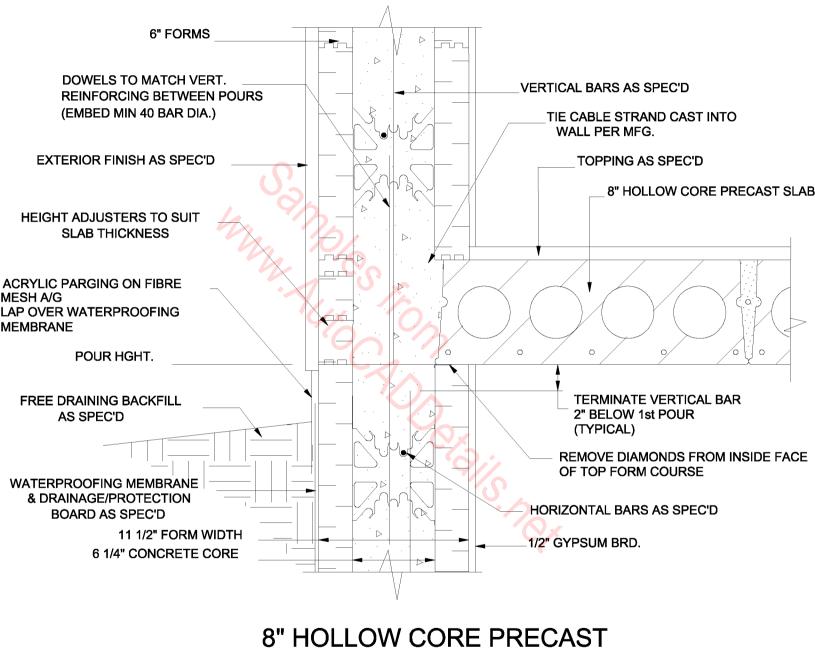

HOLLOW CORE PRECAST FLOOR SLAB, 6" FORMS, EXTERIOR BEARING WALL

METHOD 2 CONNECTION

8" HOLLOW CORE PRECAST FLOOR SLAB, 6" FORMS, EXTERIOR SIDE WALL, CUT FORM METHOD

HOLLOW CORE PRECAST FLOOR SLAB, 6" FORMS, INTERIOR BEARING WALL