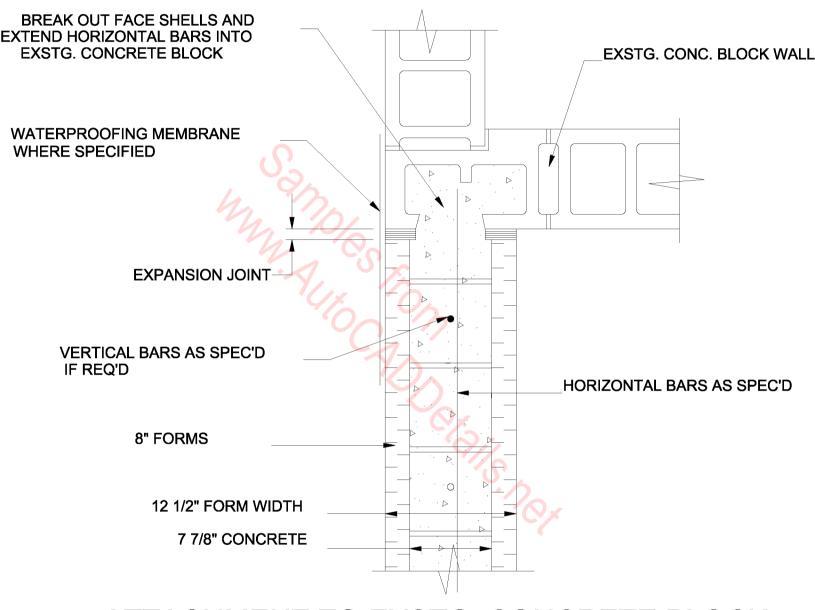

FLOOR SLAB, 6" FORMS, EXTERIOR SIDE WALL,





8" HOLLOW CORE PRECAST, FLOOR SLAB, 6" FORMS, EXTERIOR BEARING WALL,



8" HOLLOW CORE PRECAST FLOOR SLAB, 6" FORMS, INTERIOR BEARING WALL HEIGHT ADJUSTER METHOD





# ATTACHMENT TO EXSTG. CONCRETE BLOCK, 8" FORMS





### COMPOSITE STEEL DECK-SLAB W/ STEEL JOISTS, EXT. SIDE WALL, METHOD 1 CONNECTION



COMPOSITE STEEL DECK-SLAB W/ STEEL JOISTS, EXT. SIDE WALL, METHOD 2 CONNECTION



COMPOSITE STEEL DECK-SLAB 6" FORMS, EXT. BEARING WALL



## COMPOSITE STEEL DECK-SLAB 6" FORMS, EXTERIOR SIDE WALL



W/ STEEL JOISTS, 6" FORMS, EXTERIOR BEARING WALL









EAVE DETAIL, 8" FORMS,





EAVE DETAIL, 6" FORMS, HOG BARN



EMBEDDED HANGER CONNECTION, 6" FORMS, WOOD 'I' JOISTS, PERPENDICULAR TO WALL



6" FORMS, LUMBER JOISTS, PERPENDICULAR TO WALL



6" FORMS, WOOD FLOOR TRUSS, PERPENDICULAR TO WALL





FOOTING DETAIL, 8" FORMS





HAMBRO COMPOSITE FLOOR SYSTEM, 6" FORMS, EXT. BEARING WALL, METHOD 2 CONNECTION



#### HAMBRO COMPOSITE FLOOR SYSTEM, 6" F