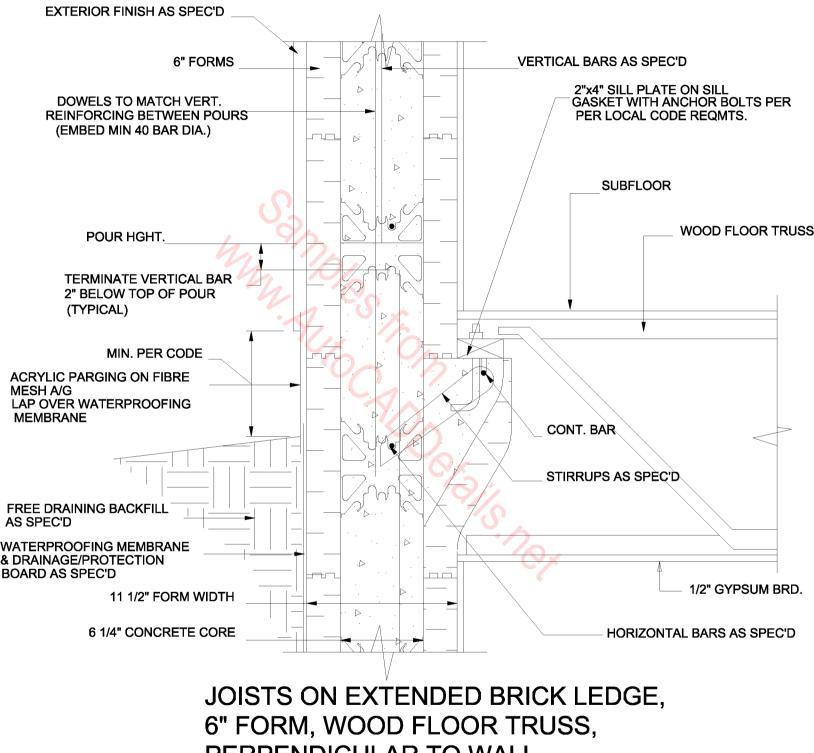

6" FORMS, LUMBER JOISTS, PERPENDICULAR TO WALL

6" FORMS, WOOD FLOOR TRUSS, PERPENDICULAR TO WALL

FOOTING DETAIL, 8" FORMS

HAMBRO COMPOSITE FLOOR SYSTEM, 6" FORMS, EXT. BEARING WALL, METHOD 2 CONNECTION