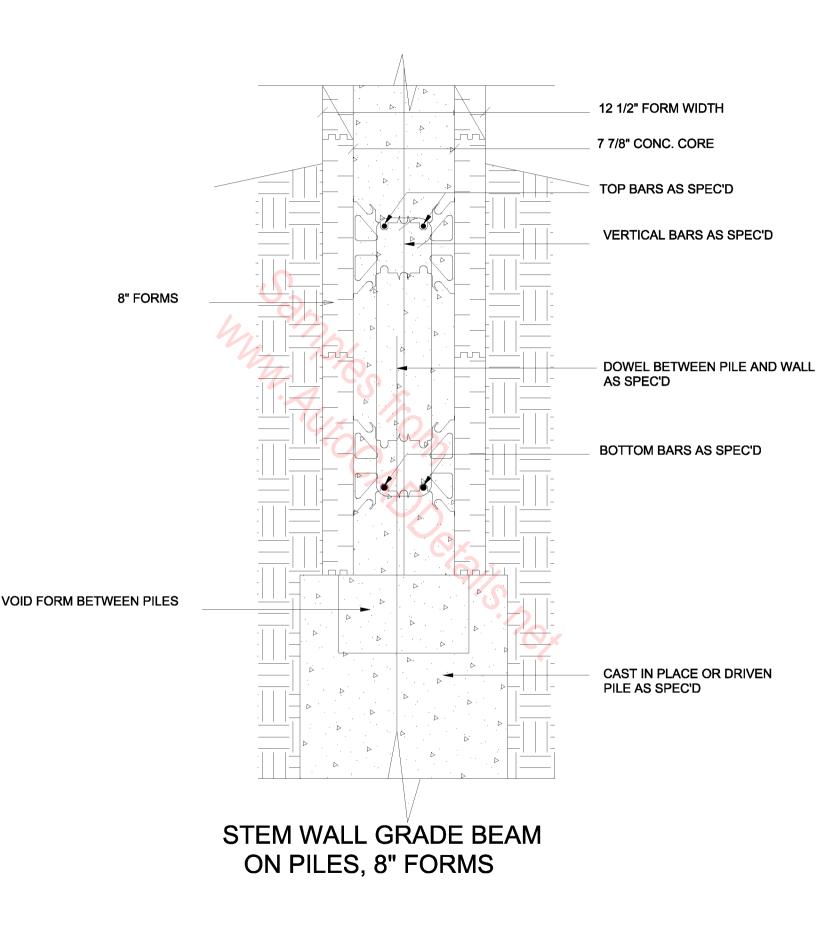

QUIRED TO SUIT LOCAL BUILDING CODES AND REGULATIONS.



FLOOR SLAB, 6" FORMS, EXTERIOR SIDE WALL,



8" HOLLOW CORE PRECAST FLOOR SLAB, 6" FORMS, INTERIOR BEARING WALL CUT FORM METHOD



HOLLOW CORE PRECAST FLOOR SLAB, 6" FORMS, EXTERIOR BEARING WALL



METHOD 2 CONNECTION



8" HOLLOW CORE PRECAST FLOOR SLAB, 6" FORMS, EXTERIOR SIDE WALL, CUT FORM METHOD



HOLLOW CORE PRECAST FLOOR SLAB, 6" FORMS, INTERIOR BEARING WALL





PERPENDICULAR TO WALL



PARALLEL TO WALL



PERPENDICULAR TO WALL





TYP. FORM CUTOUT



TYP. FORM CUTOUT

















EMBEDDED JOISTS PERP. TO WALL



## **REINFORCING BAR PLACEMENT, 8" FORMS**









## ROOF DETAIL, 8" FORMS, CONTROLLED ATMOSPHERE



MASONRY VENEER EXTERIOR











JOISTS PERP. TO WALL POST & BEAM CONSTRUCTION































STEM WALL, 8" FORM, INTERIOR SLAB ON GRADE





VERTICAL CONSTRUCTION JOINT, 8" FORMS







## WALL BASE DETAIL, 6" FORMS, HOG BARN, NO MANURE PIT



WALL BASE DETAIL, 6" FORMS, HOG BARN, WITH MANURE PIT





## WALL MOUNTED FIXTURE ATTACHMENT, 8" FORMS, MEDIUM LOAD



TYP. FORM CUTOUT

## WALL MOUNTED FIXTURE ATTACHMENT, 8" FORMS, HEAVY LOAD,





## WINDOW JAMB DETAIL, 6" FORM, WOOD ROUGH BUCK, EIFS LAMINA EXTERIOR