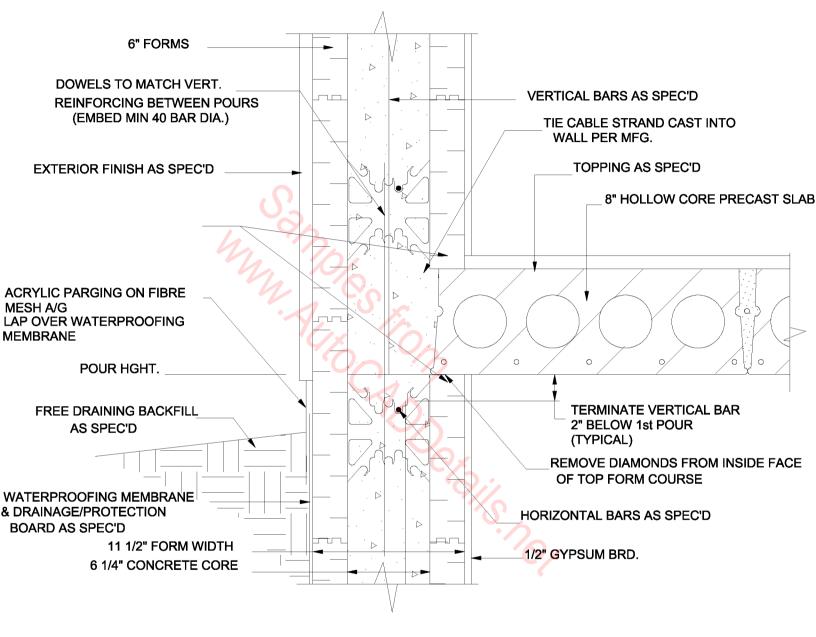

HOLLOW CORE PRECAST FLOOR SLAB, 6" FORMS, EXTERIOR BEARING WALL

METHOD 2 CONNECTION

8" HOLLOW CORE PRECAST FLOOR SLAB, 6" FORMS, EXTERIOR SIDE WALL, CUT FORM METHOD

HOLLOW CORE PRECAST FLOOR SLAB, 6" FORMS, INTERIOR BEARING WALL