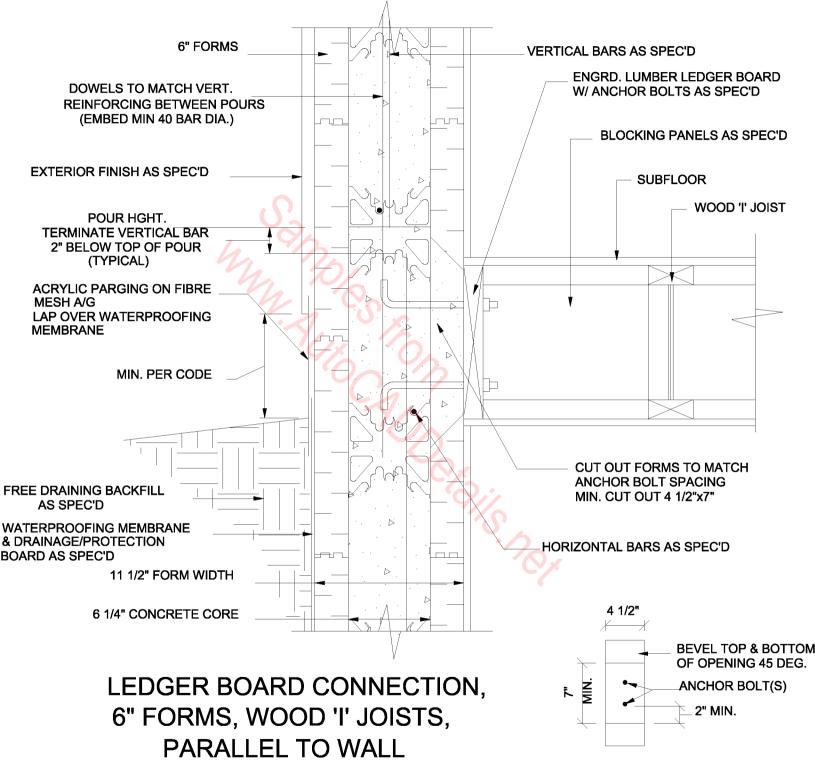

PERPENDICULAR TO WALL

PARALLEL TO WALL

PERPENDICULAR TO WALL

TYP. FORM CUTOUT

TYP. FORM CUTOUT

EMBEDDED JOISTS PERP. TO WALL