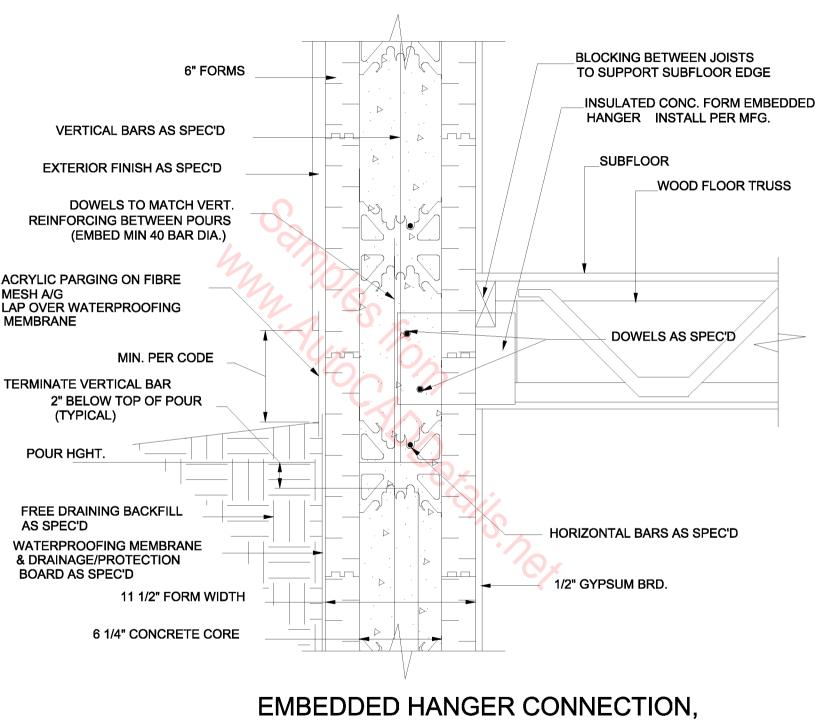

## COMPOSITE STEEL DECK-SLAB 6" FORMS, EXTERIOR SIDE WALL

W/ STEEL JOISTS, 6" FORMS, EXTERIOR BEARING WALL

EAVE DETAIL, 8" FORMS,

EAVE DETAIL, 6" FORMS, HOG BARN

EMBEDDED HANGER CONNECTION, 6" FORMS, WOOD 'I' JOISTS, PERPENDICULAR TO WALL