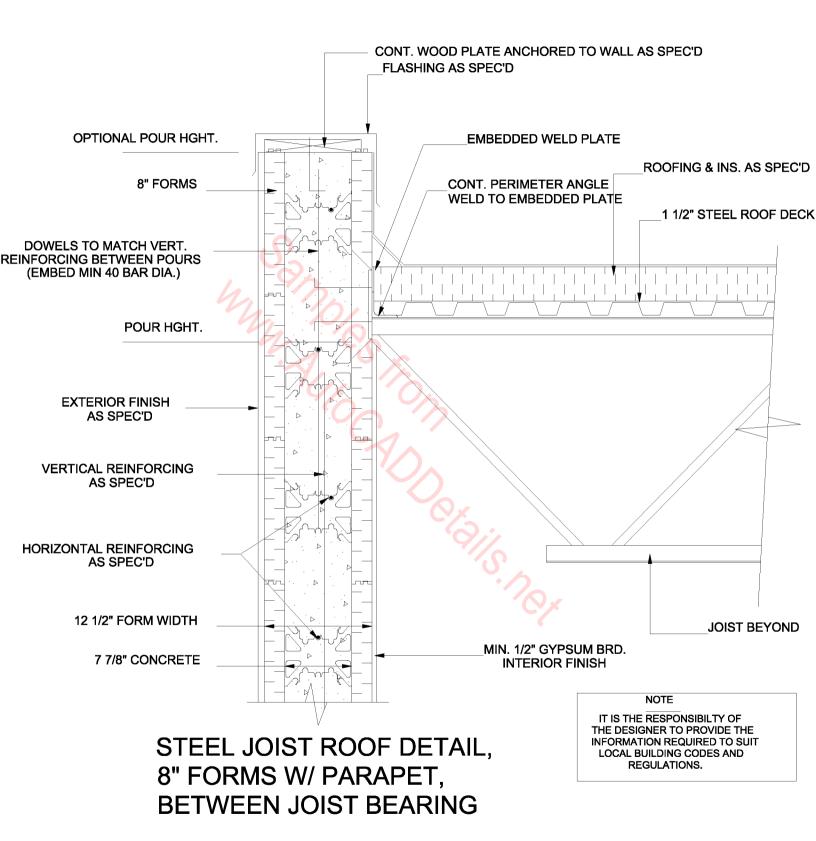

## COMPOSITE STEEL DECK-SLAB 6" FORMS, EXTERIOR SIDE WALL

W/ STEEL JOISTS, 6" FORMS, EXTERIOR BEARING WALL

EAVE DETAIL, 8" FORMS,

EAVE DETAIL, 6" FORMS, HOG BARN

EMBEDDED HANGER CONNECTION, 6" FORMS, WOOD 'I' JOISTS, PERPENDICULAR TO WALL