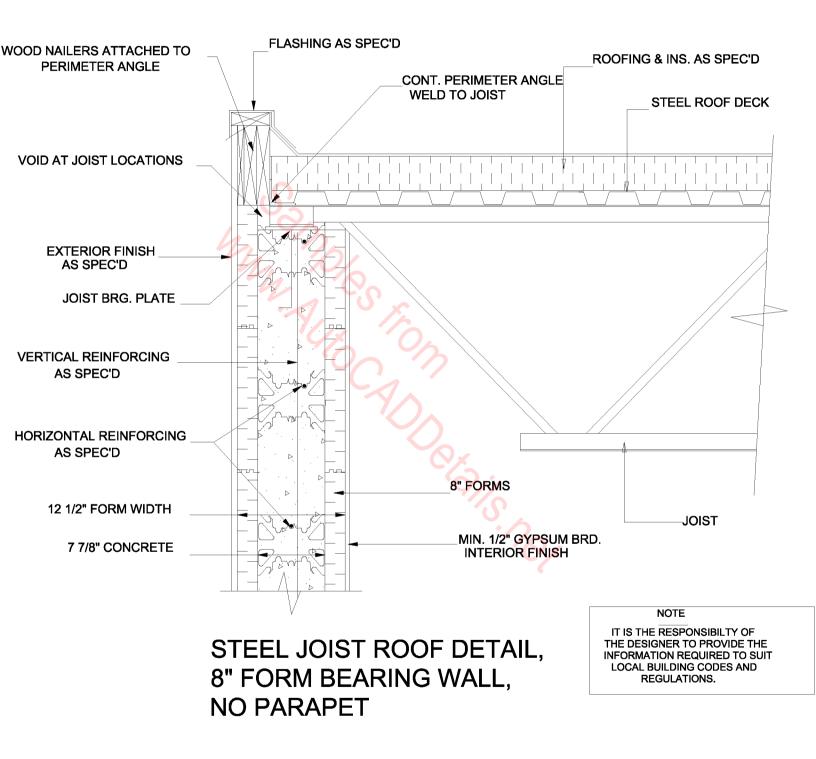

## COMPOSITE STEEL DECK-SLAB 6" FORMS, EXTERIOR SIDE WALL

W/ STEEL JOISTS, 6" FORMS, EXTERIOR BEARING WALL

EAVE DETAIL, 8" FORMS,

EAVE DETAIL, 6" FORMS, HOG BARN

EMBEDDED HANGER CONNECTION, 6" FORMS, WOOD 'I' JOISTS, PERPENDICULAR TO WALL