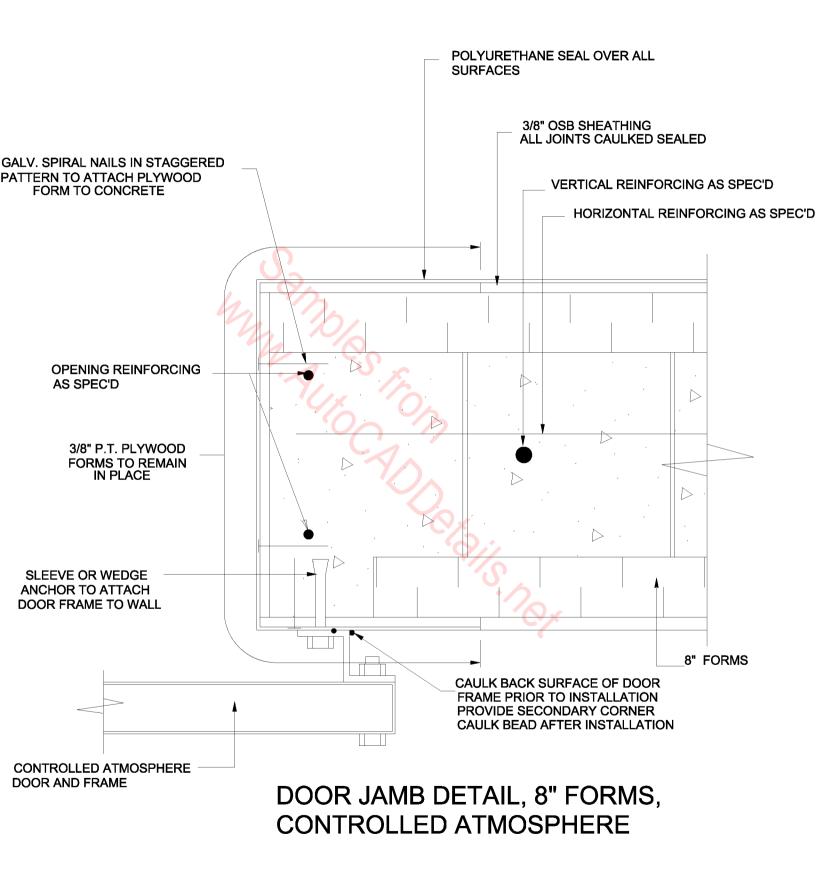

## ROOF DETAIL, 8" FORMS, CONTROLLED ATMOSPHERE

MASONRY VENEER EXTERIOR

JOISTS PERP. TO WALL POST & BEAM CONSTRUCTION

STEM WALL, 8" FORM, INTERIOR SLAB ON GRADE

VERTICAL CONSTRUCTION JOINT, 8" FORMS