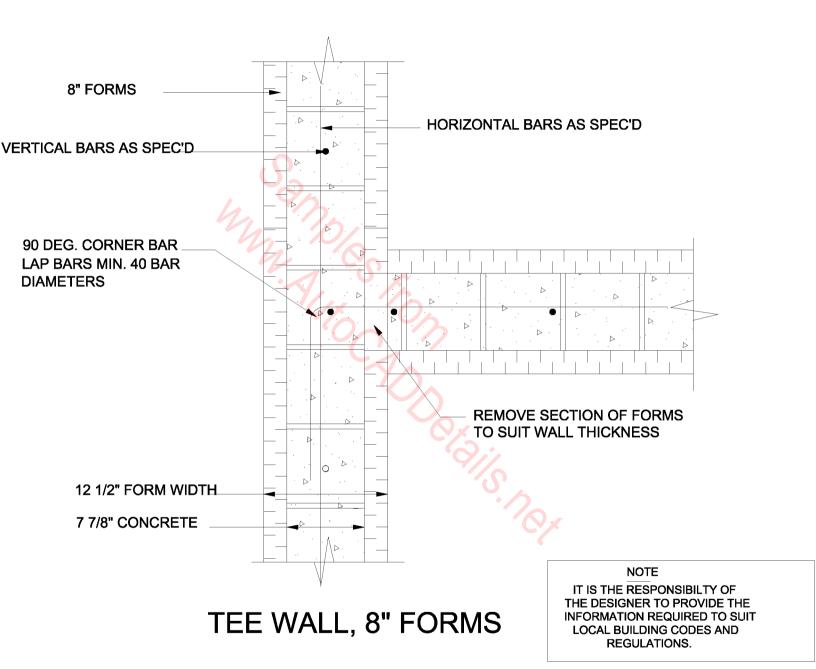

## COMPOSITE STEEL DECK-SLAB 6" FORMS, EXTERIOR SIDE WALL

W/ STEEL JOISTS, 6" FORMS, EXTERIOR BEARING WALL

EAVE DETAIL, 8" FORMS,

EAVE DETAIL, 6" FORMS, HOG BARN

EMBEDDED HANGER CONNECTION, 6" FORMS, WOOD 'I' JOISTS, PERPENDICULAR TO WALL