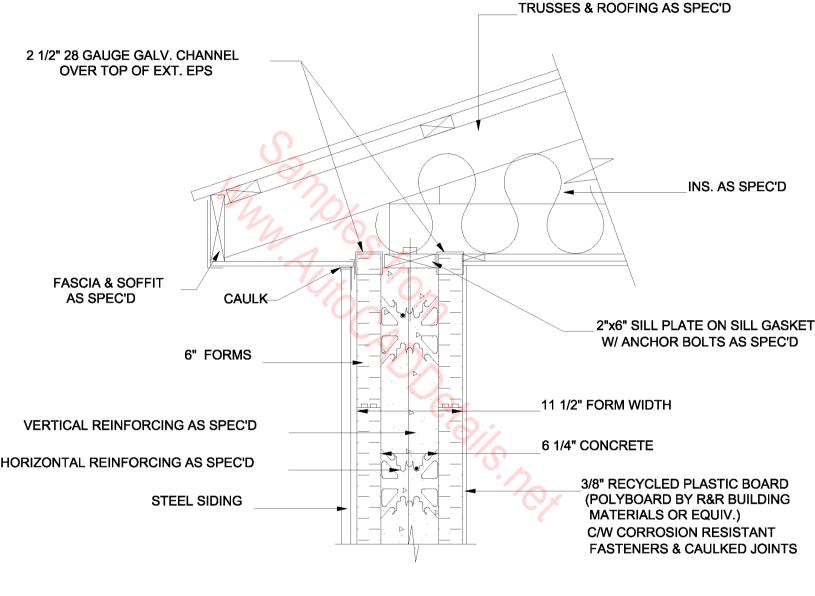

## COMPOSITE STEEL DECK-SLAB 6" FORMS, EXTERIOR SIDE WALL

W/ STEEL JOISTS, 6" FORMS, EXTERIOR BEARING WALL

EAVE DETAIL, 8" FORMS,

EAVE DETAIL, 6" FORMS, HOG BARN

EMBEDDED HANGER CONNECTION, 6" FORMS, WOOD 'I' JOISTS, PERPENDICULAR TO WALL