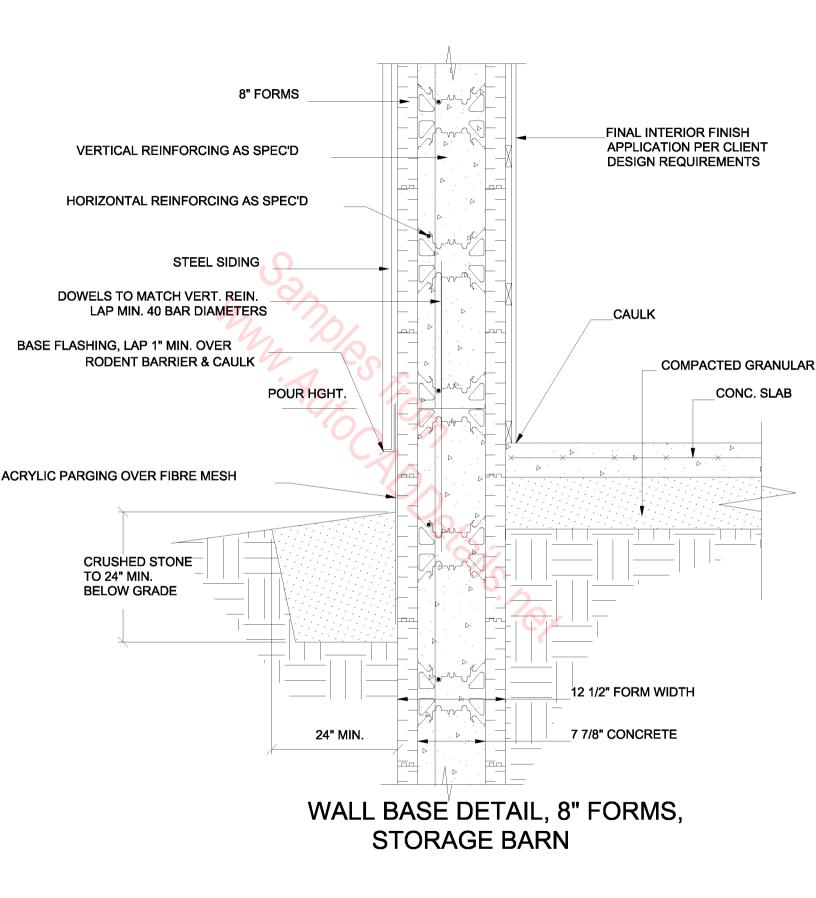

## WALL BASE DETAIL, 6" FORMS, HOG BARN, NO MANURE PIT

WALL BASE DETAIL, 6" FORMS, HOG BARN, WITH MANURE PIT