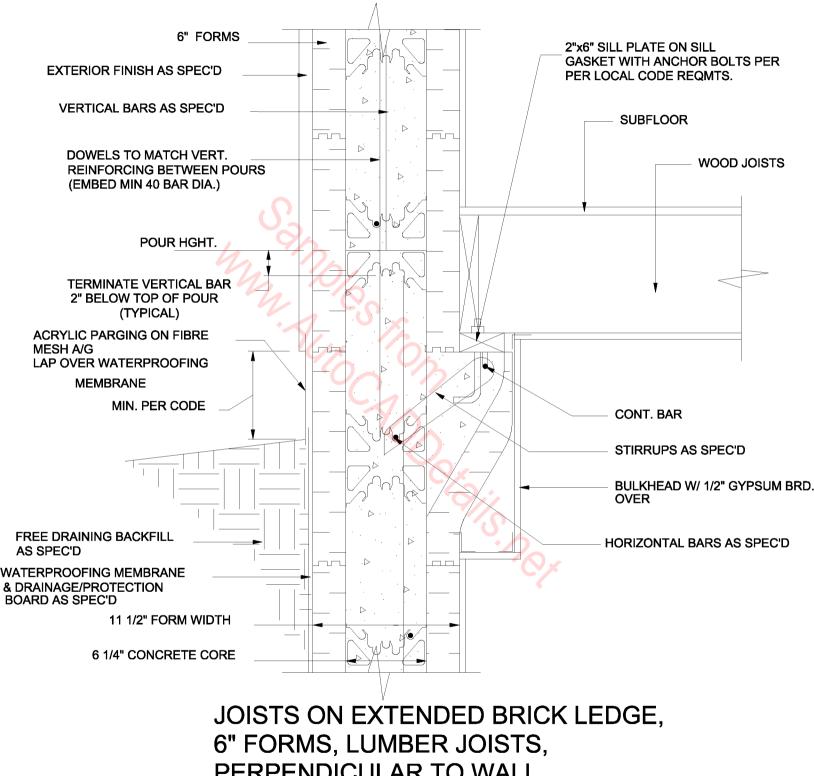

6" FORMS, LUMBER JOISTS, PERPENDICULAR TO WALL

6" FORMS, WOOD FLOOR TRUSS, PERPENDICULAR TO WALL

FOOTING DETAIL, 8" FORMS

HAMBRO COMPOSITE FLOOR SYSTEM, 6" FORMS, EXT. BEARING WALL, METHOD 2 CONNECTION