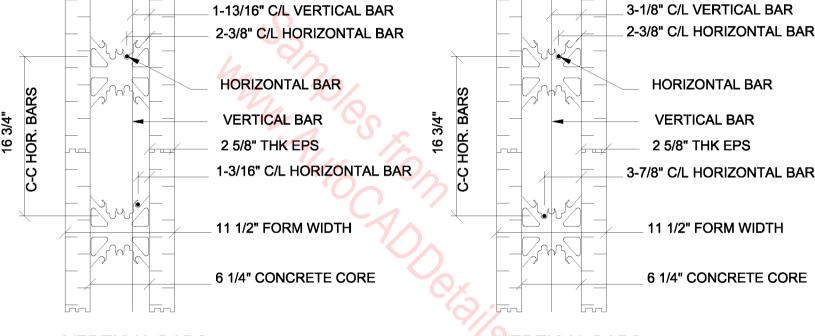

SIDE WALL, METHOD 1 CONNECTION



### HAUNCHED SLAB ON GRADE, 8" FORMS ABOVE GRADE

#### NOTE

IT IS THE RESPONSIBILITY OF THE DESIGNER TO PROVIDE THE INFORMATION REQUIRED TO SUIT LOCAL BUILDING CODES AND REGULATIONS.



FLOOR SLAB, 6" FORMS, EXTERIOR SIDE WALL,



8" HOLLOW CORE PRECAST FLOOR SLAB, 6" FORMS, INTERIOR BEARING WALL CUT FORM METHOD



HOLLOW CORE PRECAST FLOOR SLAB, 6" FORMS, EXTERIOR BEARING WALL



METHOD 2 CONNECTION



8" HOLLOW CORE PRECAST FLOOR SLAB, 6" FORMS, EXTERIOR SIDE WALL, CUT FORM METHOD



HOLLOW CORE PRECAST FLOOR SLAB, 6" FORMS, INTERIOR BEARING WALL





PERPENDICULAR TO WALL



PARALLEL TO WALL



PERPENDICULAR TO WALL





TYP. FORM CUTOUT



TYP. FORM CUTOUT

















EMBEDDED JOISTS PERP. TO WALL



## **REINFORCING BAR PLACEMENT, 8" FORMS**









## ROOF DETAIL, 8" FORMS, CONTROLLED ATMOSPHERE



MASONRY VENEER EXTERIOR











JOISTS PERP. TO WALL POST & BEAM CONSTRUCTION































STEM WALL, 8" FORM, INTERIOR SLAB ON GRADE





VERTICAL CONSTRUCTION JOINT, 8" FORMS







## WALL BASE DETAIL, 6" FORMS, HOG BARN, NO MANURE PIT



WALL BASE DETAIL, 6" FORMS, HOG BARN, WITH MANURE PIT





## WALL MOUNTED FIXTURE ATTACHMENT, 8" FORMS, MEDIUM LOAD



TYP. FORM CUTOUT

## WALL MOUNTED FIXTURE ATTACHMENT, 8" FORMS, HEAVY LOAD,





## WINDOW JAMB DETAIL, 6" FORM, WOOD ROUGH BUCK, EIFS LAMINA EXTERIOR